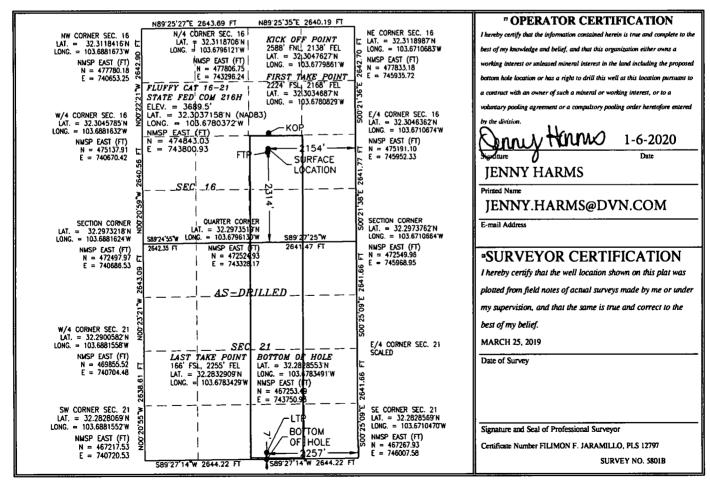

Form C-102 Revised August 1, 2011 Submit one copy to appropriate District Office

> X AMENDED REPORT AS - DRILLED

|                        |   |                                 | TOTAL PEDICIPION I DIT |  |  |
|------------------------|---|---------------------------------|------------------------|--|--|
| API Number 30-025-4506 |   | <sup>2</sup> Pool Code<br>53805 | UTH (                  |  |  |
| ' Property Code        |   | 6 Well Number                   |                        |  |  |
| 322147                 |   | 216Н                            |                        |  |  |
| 'OGRID No.             | · | ° Elevation                     |                        |  |  |
| 6137                   |   | 3689.5                          |                        |  |  |

| UL or lot no.                                                                             | or lot no. Section Township Range Lot Id |          |               | Lot Idn | Feet from the | North/South line | Feet from the | East/West line County |        |  |
|-------------------------------------------------------------------------------------------|------------------------------------------|----------|---------------|---------|---------------|------------------|---------------|-----------------------|--------|--|
| J                                                                                         | 16                                       | 23 S     | 32 E          | 2314    |               | SOUTH            | 2154          | EAST                  | LEA    |  |
| " Bottom Hole Location If Different From Surface                                          |                                          |          |               |         |               |                  |               |                       |        |  |
| UL or lot no.                                                                             | Section                                  | Township | nip Range Lot |         | Feet from the | North/South line | Feet from the | East/West line        | County |  |
| 0                                                                                         | 21                                       | 23 S     | 32 E          |         | 7             | SOUTH            | 2257          | EAST                  | LEA    |  |
| <sup>12</sup> Dedicated Acres   13 Joint or Infill   14 Consolidation Code   13 Order No. |                                          |          |               |         |               |                  |               |                       |        |  |
| 240                                                                                       |                                          | [        |               |         |               |                  |               |                       |        |  |

No allowable will be assigned to this completion until all interests have been consolidated or a non-standard unit has been approved by the division.

| Inten                                 | t                       | As Drill        | led xx       |                 |              |                              |              |             |          |             |         |               |               |                                        |
|---------------------------------------|-------------------------|-----------------|--------------|-----------------|--------------|------------------------------|--------------|-------------|----------|-------------|---------|---------------|---------------|----------------------------------------|
| API #                                 |                         | 28              | ]            |                 |              |                              |              |             |          |             |         |               |               |                                        |
| 30-025-45728<br>Operator Name:        |                         |                 |              |                 |              | Property Name:               |              |             |          |             |         |               |               | Well Number                            |
| DEVON ENERGY PRODUCTION COMPANY, L.P. |                         |                 |              |                 | l            | FLU                          | IFFY         | CAT         | 16-2     | 21 S7       | TATE    | FEC           | COM           | 216H                                   |
|                                       |                         |                 |              |                 |              |                              |              |             |          |             |         |               |               |                                        |
| Kick (                                | Off Point               | (KOP)           |              |                 |              |                              |              |             |          |             |         |               |               |                                        |
| UL<br>G                               | Section 16              | Township 23S    | Range<br>32E | Lot             | Feet<br>2588 |                              | From N       |             | Feet 213 |             | Fron    | n E/W<br>ST   | County<br>LEA |                                        |
| i .                                   | Latitude                |                 |              |                 |              | ode<br>6779                  | 861          |             | 1        |             | 1       |               | NAD<br>83     |                                        |
|                                       |                         |                 |              |                 |              |                              |              |             |          |             |         |               |               |                                        |
| First <sup>-</sup>                    | Take Poir               | it (FTP)        |              |                 |              |                              |              |             |          |             |         |               |               |                                        |
| UL<br>J                               | Section<br>16           | Township 23S    | Range<br>32E | Lot             | Feet<br>2224 |                              |              | Feet<br>216 |          |             |         | County<br>LEA |               |                                        |
| Latitu<br>32.3                        | ide<br>303468           | 7               |              | · · - · - · · · | 4            | Longitude<br>103.6780829     |              |             |          |             |         |               |               |                                        |
|                                       |                         |                 |              |                 |              |                              |              |             |          |             |         |               |               | ······································ |
| Last 1                                | ake Poin                | t (LTP)         |              |                 |              |                              |              | •           |          |             |         |               |               |                                        |
| O                                     | Section 21              | Township<br>23S | Range<br>32E | Lot             | Feet<br>166  |                              | n N/S<br>UTH | Feet 225    |          | From<br>EAS |         | Count<br>LEA  | У             |                                        |
|                                       |                         |                 |              |                 |              | Longitude NAI 103.6783429 83 |              |             |          |             |         |               |               |                                        |
|                                       |                         |                 |              |                 |              |                              |              |             |          |             |         |               |               |                                        |
|                                       |                         |                 |              |                 |              |                              |              | _           |          | _           |         |               |               |                                        |
| Is this                               | well the                | defining v      | vell for th  | e Horiz         | ontal S      | pacing                       | g Unit?      | ' [         | YES      | _           |         |               |               |                                        |
| Is this well an infill well?          |                         |                 |              |                 |              |                              |              |             |          |             |         |               |               |                                        |
| is this                               | wen an                  | miii weii:      |              | 110             | J            |                              |              |             |          |             |         |               |               |                                        |
|                                       | ll is yes p<br>ng Unit. | lease provi     | ide API if a | availab         | le, Ope      | rator I                      | Name         | and v       | well n   | umbe        | r for I | Definir       | ng well fo    | r Horizontal                           |
| API#                                  |                         |                 | 1            |                 |              |                              |              |             |          |             |         |               |               |                                        |
| Operator Name:                        |                         |                 |              |                 |              | Property Name:               |              |             |          |             |         |               |               | Well Number                            |
|                                       |                         |                 |              |                 |              |                              |              |             |          |             |         |               |               |                                        |
|                                       |                         |                 |              |                 |              |                              |              |             |          |             |         |               |               |                                        |