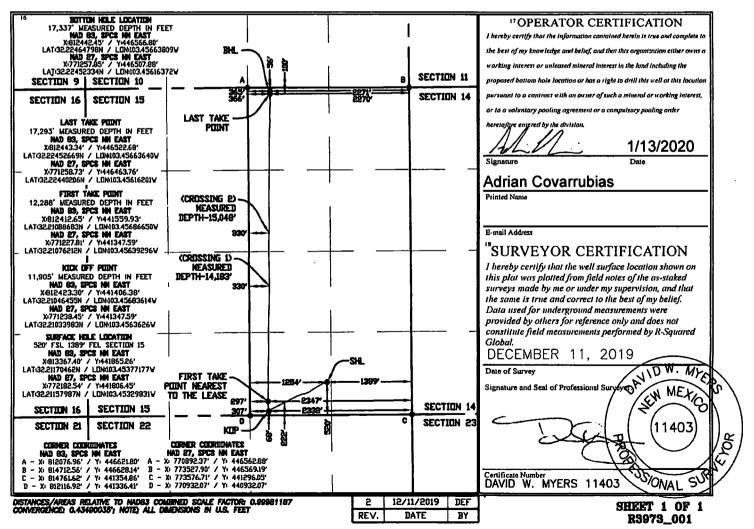

AMENDED REPORT

|                                      |                                        |                                                        | WELLL                                |                        |                | EAGE DEDIC             |               |                |                                 | /      |  |
|--------------------------------------|----------------------------------------|--------------------------------------------------------|--------------------------------------|------------------------|----------------|------------------------|---------------|----------------|---------------------------------|--------|--|
| <sup>1</sup> API Number              |                                        |                                                        |                                      | <sup>2</sup> Pool Code |                | <sup>3</sup> Pool Name |               |                |                                 | 1/ 1   |  |
| <u> 30-025-45999</u>                 |                                        |                                                        |                                      | <u>2220</u>            |                | ANTELOPE RIDGE; WOL    |               |                |                                 |        |  |
| <sup>4</sup> Property Code<br>325679 |                                        |                                                        | Property Name                        |                        |                |                        |               |                | <sup>6</sup> Well Number        |        |  |
|                                      |                                        | WILL KANE 15 WXY FEE                                   |                                      |                        |                |                        |               |                | 3H                              |        |  |
| <sup>7</sup> OGRID No.<br>372098     |                                        | <sup>8</sup> Operator Name<br>MARATHON OIL PERMIAN LLC |                                      |                        |                |                        |               |                | <sup>°</sup> Elevation<br>3508' |        |  |
|                                      |                                        |                                                        |                                      |                        | " Surface I    | Location               | • • • • •     |                |                                 |        |  |
| UL or lot no.                        | Section                                | Township                                               | Range                                | Lot Idn                | Feet from the  | North/South line       | Feet from the | East/West line |                                 | County |  |
| 0                                    | 15                                     | 24S                                                    | 34E                                  |                        | 520            | SOUTH                  | 1389          | EAST           |                                 | LEA    |  |
| 1                                    |                                        |                                                        | иB                                   | ottom Hol              | le Location If | Different From S       | Surface       |                |                                 |        |  |
| UL or lot no.                        | Section                                | Township                                               | Range                                | Lot Idn                | Feet from the  | North/South line       | Feet from the | East/          | West line                       | County |  |
| В                                    | 15                                     | 24S                                                    | 34E                                  |                        | 56             | NORTH                  | 2271          | EAST           |                                 | LEA    |  |
| <sup>2</sup> Dedicated Acres         | Dedicated Acres <sup>13</sup> Joint or |                                                        | r Infill <sup>14</sup> Consolidation |                        | der No.        |                        |               |                |                                 |        |  |
| 320.0                                |                                        |                                                        |                                      |                        |                |                        |               |                |                                 |        |  |