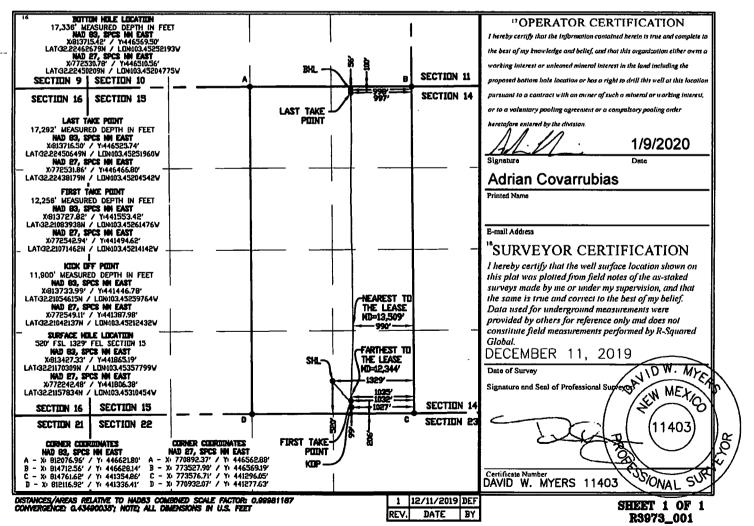

| District 1<br>1625 N. French Dr., Hobbs. NM 88240<br>Phone: (575) 393-6161 Fax: (575) 393-0720<br><u>District 111</u><br>811 S. First St., Artesia, NM 88210<br>Phone: (575) 748-1283 Fax: (575) 748-9720<br><u>District 111</u><br>1000 Rio Brazas Road, Aztec, NM 87410<br>Phone: (505) 334-6178 Fax: (505) 334-6170<br><u>District IV</u><br>1220 S. St. Francis Dr., Santa Fe, NM 87505<br>Phone: (505) 476-3460 Fax: (505) 476-3462 |                                                        |                                               |            | State of New Mexico<br>Energy, Minerals & Natural Resources Department<br>OIL CONSERVATION DIVISION<br>1220 South St. Francis Dr.<br>Santa Fe, NM 87505<br>JAN 14 2020<br>LL LOCATION AND ACREAGE DEDIORFON PLAT |      |              |             |                                          |                                 |                    | Form C-102<br>Revised August 1, 2011<br>Submit one copy to appropriate<br>District Office |        |   |
|------------------------------------------------------------------------------------------------------------------------------------------------------------------------------------------------------------------------------------------------------------------------------------------------------------------------------------------------------------------------------------------------------------------------------------------|--------------------------------------------------------|-----------------------------------------------|------------|------------------------------------------------------------------------------------------------------------------------------------------------------------------------------------------------------------------|------|--------------|-------------|------------------------------------------|---------------------------------|--------------------|-------------------------------------------------------------------------------------------|--------|---|
| <u> </u>                                                                                                                                                                                                                                                                                                                                                                                                                                 | <u></u>                                                | <sup>2</sup> Pool Code <sup>3</sup> Pool Name |            |                                                                                                                                                                                                                  |      |              |             |                                          |                                 |                    | /                                                                                         |        |   |
| 30-025-46000                                                                                                                                                                                                                                                                                                                                                                                                                             |                                                        |                                               |            | 2220                                                                                                                                                                                                             |      |              |             | ANTELOPE RIDGE; W                        |                                 |                    | OLFCAMP                                                                                   |        |   |
| <sup>1</sup> Property Code<br>325679                                                                                                                                                                                                                                                                                                                                                                                                     |                                                        |                                               |            | Property Name<br>WILL KANE 15 WXY FEE                                                                                                                                                                            |      |              |             |                                          |                                 |                    | <sup>6</sup> Weil Number<br>10H                                                           |        |   |
| <sup>7</sup> OGRID N<br>37209                                                                                                                                                                                                                                                                                                                                                                                                            | <sup>®</sup> Operator Name<br>MARATHON OIL PERMIAN LLC |                                               |            |                                                                                                                                                                                                                  |      |              |             |                                          | <sup>°</sup> Elevation<br>3507' |                    |                                                                                           |        |   |
| <sup>10</sup> Surface Location                                                                                                                                                                                                                                                                                                                                                                                                           |                                                        |                                               |            |                                                                                                                                                                                                                  |      |              |             |                                          |                                 |                    |                                                                                           |        |   |
| UL or lot no.                                                                                                                                                                                                                                                                                                                                                                                                                            | Section                                                | Township                                      | ,          | Range                                                                                                                                                                                                            | Lo   | ı Idn Fee    | t from the  | North/South line                         | Feet from the                   | Eas                | t/West line                                                                               | County |   |
| 0                                                                                                                                                                                                                                                                                                                                                                                                                                        | 15                                                     | 24S                                           | 3          | 4E                                                                                                                                                                                                               |      | 52           | 20          | SOUTH                                    | 1329                            | EAS                | ST                                                                                        | LEA    | / |
| " Bottom Hole Location If Different From Surface                                                                                                                                                                                                                                                                                                                                                                                         |                                                        |                                               |            |                                                                                                                                                                                                                  |      |              |             |                                          |                                 |                    |                                                                                           |        |   |
| UL or lot po.                                                                                                                                                                                                                                                                                                                                                                                                                            | Section                                                | ection Township                               |            | Range Lot Idn                                                                                                                                                                                                    |      | i Idn Fee    | at from the | a the North/South line Feet from the Eas |                                 | t/West line County |                                                                                           |        |   |
| A                                                                                                                                                                                                                                                                                                                                                                                                                                        | 15                                                     | 24S                                           | 3          | 34E                                                                                                                                                                                                              |      | 5            | 6           | NORTH                                    | 998                             | EAS                | ST                                                                                        | LEA    |   |
| 12 Dedicated Acres                                                                                                                                                                                                                                                                                                                                                                                                                       | 13 Joint of                                            | r Infill                                      | 14 Consoli | idation (                                                                                                                                                                                                        | Code | 15 Order No. |             |                                          |                                 |                    |                                                                                           |        |   |
| 320.0                                                                                                                                                                                                                                                                                                                                                                                                                                    |                                                        |                                               |            |                                                                                                                                                                                                                  |      |              |             |                                          |                                 |                    |                                                                                           |        |   |