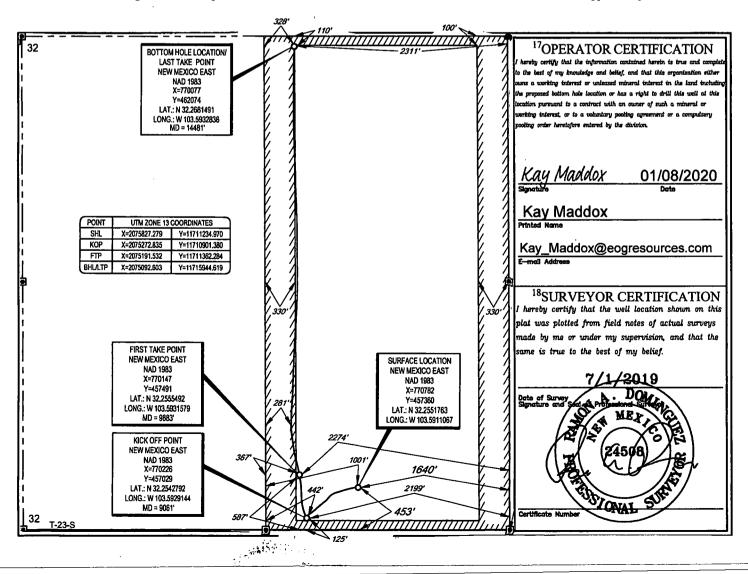

| <sup>2</sup> Dedicated Acres<br><b>320</b>    | <sup>13</sup> Joint or 1 | (nfill <sup>14</sup> Co | nsolidation Cod                       | le <sup>18</sup> Order | No.                      |                                                   |               |                |              |
|-----------------------------------------------|--------------------------|-------------------------|---------------------------------------|------------------------|--------------------------|---------------------------------------------------|---------------|----------------|--------------|
| B                                             | 32                       | 23–S                    | I-S 33-E - 11                         |                        |                          | NORTH                                             | 2311'         | EAST           | LEA          |
| UL or lot no.                                 |                          |                         |                                       | Lot Idn                | Feet from the            | North/South line                                  | Feet from the | East/West line | County       |
|                                               |                          |                         | <sup>11</sup> E                       | Bottom Hole            | e Location If D          | ifferent From Sur                                 | face          |                |              |
| 0                                             | 32                       | 23–S                    | 33-Е                                  | -                      | 453'                     | SOUTH                                             | 1640'         | EAST           | LEA          |
| UL or lot no.                                 |                          | Township                | Range                                 | Lot Idn                | Feet from the            | North/South line                                  | Feet from the | East/West line | County       |
|                                               |                          |                         |                                       |                        | <sup>10</sup> Surface Lo | cation                                            |               |                |              |
| 7377                                          | 7                        |                         |                                       | EO                     |                          | 8672'                                             |               |                |              |
| <sup>7</sup> OGRID                            |                          |                         |                                       | TO                     |                          | <sup>9</sup> Elevation                            |               |                |              |
| 32274                                         |                          |                         | · · · · · · · · · · · · · · · · · · · | <u> </u>               |                          | #204H                                             |               |                |              |
| <sup>4</sup> Property C                       |                          |                         |                                       | -                      |                          | Well Number                                       |               |                |              |
|                                               | -025-46                  | 5275                    |                                       | 59900                  | E SPRING                 | <u> </u>                                          |               |                |              |
|                                               | API Number               |                         |                                       | <sup>2</sup> Pool Code |                          | 11                                                |               |                |              |
|                                               |                          |                         | ELL LO                                | CATION                 | AND ACR                  | EAGE DEDI                                         | FON PLAT      | Ì              |              |
| 220 S. St. Francis Dr.<br>hone: (505) 476-346 |                          |                         |                                       |                        | Santa Fe, N              |                                                   | AN 0 9 2020   |                | LENDED REPOR |
| istrict IV                                    | • •                      |                         |                                       | 122                    |                          | AMENDED REPORT                                    |               |                |              |
| 000 Rio Brazos Road<br>hone: (505) 334-617    |                          |                         |                                       |                        |                          | District office                                   |               |                |              |
| hone: (575) 748-128<br>histrict III           | 3 Fax: (575) 74          | 18-9720                 |                                       | OIL CO                 | Submit one o             | Submit one copy to appropriate<br>District Office |               |                |              |
| istrict_II<br>1 S. First St., Artesi          | a, NM 88210              |                         |                                       | Energy, I              |                          |                                                   |               |                |              |
| 525 N. French Dr., H<br>hone: (575) 393-616   |                          |                         | Energy, I                             | Rev                    | Revised August 1, 201    |                                                   |               |                |              |
| histrict I                                    |                          |                         |                                       |                        |                          | FORM C-10                                         |               |                |              |

Kick Off Point (KOP)

| UL | Section                | Township | Range | Lot | Feet | From N/S | Feet | From E/W | County      |
|----|------------------------|----------|-------|-----|------|----------|------|----------|-------------|
| O  | 32                     | 23S      | 33E   |     | 125  | SOUTH    | 2199 | EAST     | LEA         |
|    | Latitude<br>32.2542792 |          |       |     |      | 29144    |      |          | NAD<br>1983 |

## First Take Point (FTP)

| UL | Section                | Township | Range | Lot | Feet | From N/S | Feet | From E/W | County      |
|----|------------------------|----------|-------|-----|------|----------|------|----------|-------------|
| O  | 32                     | 23S      | 33E   |     | 587  | SOUTH    | 2274 | EAST     | LEA         |
|    | Latitude<br>32.2555492 |          |       |     |      | 1579     |      |          | NAD<br>1983 |

## Last Take Point (LTP)

| UL | Section                | Township | Range | Lot | Feet | From N/S                | Feet | From E/W    | County |
|----|------------------------|----------|-------|-----|------|-------------------------|------|-------------|--------|
| B  | 32                     | 23S      | 33E   |     | 110  | NORTH                   | 2311 | EAST        | LEA    |
|    | Latitude<br>32.2681491 |          |       |     |      | <sup>le</sup><br>932836 |      | NAD<br>1983 |        |