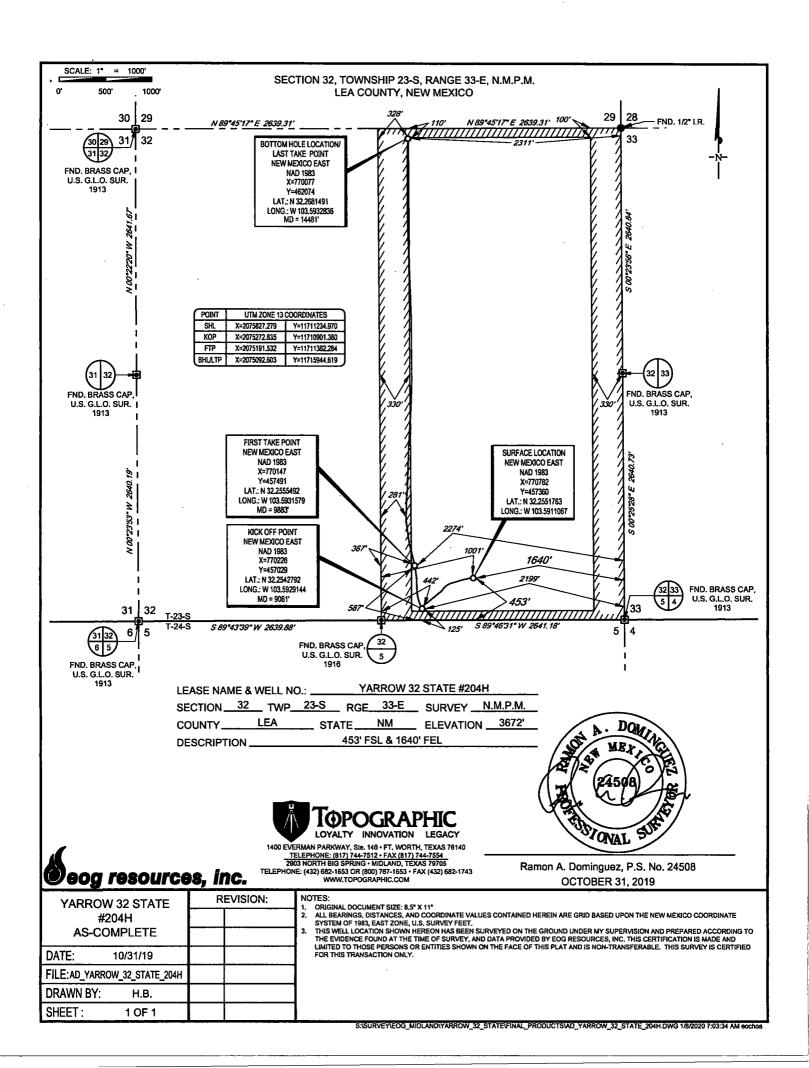

| <sup>2</sup> Dedicated Acres<br><b>320</b>    | <sup>13</sup> Joint or 1 | (nfill <sup>14</sup> Co | nsolidation Cod                       | le <sup>18</sup> Order | No.                      |                                                   |               |                |              |
|-----------------------------------------------|--------------------------|-------------------------|---------------------------------------|------------------------|--------------------------|---------------------------------------------------|---------------|----------------|--------------|
| B                                             | 32                       | 23–S                    | I-S 33-E - 11                         |                        |                          | NORTH                                             | 2311'         | EAST           | LEA          |
| UL or lot no.                                 |                          |                         |                                       | Lot Idn                | Feet from the            | North/South line                                  | Feet from the | East/West line | County       |
|                                               |                          |                         | <sup>11</sup> E                       | Bottom Hole            | e Location If D          | ifferent From Sur                                 | face          |                |              |
| 0                                             | 32                       | 23–S                    | 33-Е                                  | -                      | 453'                     | SOUTH                                             | 1640'         | EAST           | LEA          |
| UL or lot no.                                 |                          | Township                | Range                                 | Lot Idn                | Feet from the            | North/South line                                  | Feet from the | East/West line | County       |
|                                               |                          |                         |                                       |                        | <sup>10</sup> Surface Lo | cation                                            |               |                |              |
| 7377                                          | 7                        |                         |                                       | EO                     |                          | 8672'                                             |               |                |              |
| <sup>7</sup> OGRID                            |                          |                         |                                       | TO                     |                          | <sup>9</sup> Elevation                            |               |                |              |
| 32274                                         |                          |                         | · · · · · · · · · · · · · · · · · · · | <u> </u>               |                          | #204H                                             |               |                |              |
| <sup>4</sup> Property C                       |                          |                         |                                       | -                      |                          | Well Number                                       |               |                |              |
|                                               | -025-46                  | 5275                    |                                       | 59900                  | E SPRING                 | <u> </u>                                          |               |                |              |
|                                               | API Number               |                         |                                       | <sup>2</sup> Pool Code |                          | 11                                                |               |                |              |
|                                               |                          |                         | ELL LO                                | CATION                 | AND ACR                  | EAGE DEDI                                         | FON PLAT      | Ì              |              |
| 220 S. St. Francis Dr.<br>hone: (505) 476-346 |                          |                         |                                       |                        | Santa Fe, N              |                                                   | AN 0 9 2020   |                | LENDED REPOR |
| istrict IV                                    | • •                      |                         |                                       | 122                    |                          | AMENDED REPORT                                    |               |                |              |
| 000 Rio Brazos Road<br>hone: (505) 334-617    |                          |                         |                                       |                        |                          | District office                                   |               |                |              |
| hone: (575) 748-128<br>histrict III           | 3 Fax: (575) 74          | 18-9720                 |                                       | OIL CO                 | Submit one o             | Submit one copy to appropriate<br>District Office |               |                |              |
| istrict_II<br>1 S. First St., Artesi          | a, NM 88210              |                         |                                       | Energy, I              |                          |                                                   |               |                |              |
| 525 N. French Dr., H<br>hone: (575) 393-616   |                          |                         | Energy, I                             | Rev                    | Revised August 1, 201    |                                                   |               |                |              |
| histrict I                                    |                          |                         |                                       |                        |                          | FORM C-10                                         |               |                |              |

Kick Off Point (KOP)

| UL | Section                | Township | Range | Lot | Feet | From N/S | Feet | From E/W | County      |
|----|------------------------|----------|-------|-----|------|----------|------|----------|-------------|
| O  | 32                     | 23S      | 33E   |     | 125  | SOUTH    | 2199 | EAST     | LEA         |
|    | Latitude<br>32.2542792 |          |       |     |      | 29144    |      |          | NAD<br>1983 |

## First Take Point (FTP)

| UL | Section                | Township | Range | Lot | Feet | From N/S | Feet | From E/W | County      |
|----|------------------------|----------|-------|-----|------|----------|------|----------|-------------|
| O  | 32                     | 23S      | 33E   |     | 587  | SOUTH    | 2274 | EAST     | LEA         |
|    | Latitude<br>32.2555492 |          |       |     |      | 1579     |      |          | NAD<br>1983 |

## Last Take Point (LTP)

| UL | Section                | Township | Range | Lot | Feet | From N/S                | Feet | From E/W    | County |
|----|------------------------|----------|-------|-----|------|-------------------------|------|-------------|--------|
| B  | 32                     | 23S      | 33E   |     | 110  | NORTH                   | 2311 | EAST        | LEA    |
|    | Latitude<br>32.2681491 |          |       |     |      | <sup>le</sup><br>932836 |      | NAD<br>1983 |        |