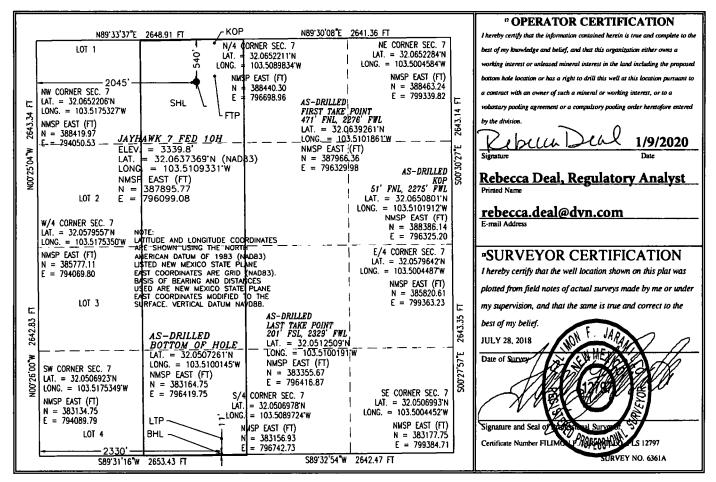

WELL LOCATION AND ACREAGE DEDICATION PLAT

|                            | W DDD DOCKTION KIND                          | Herenee bediention i ent                      |  |  |  |  |  |
|----------------------------|----------------------------------------------|-----------------------------------------------|--|--|--|--|--|
| <sup>1</sup> API Numb      | er <sup>1</sup> Pool Code                    | <sup>1</sup> Pool Code <sup>1</sup> Pool Name |  |  |  |  |  |
| 30-025-45                  | 548 98094                                    | 98094 BOBCAT DRAW;UPPER                       |  |  |  |  |  |
| <sup>4</sup> Property Code | -1                                           | 4 Well Number                                 |  |  |  |  |  |
| 319566                     | JAY                                          | 10H                                           |  |  |  |  |  |
| 'OGRID No.                 | 3.0                                          | ° Elevation                                   |  |  |  |  |  |
| 6137                       | DEVON ENERGY PRODUCTION COMPANY, L.P. 3339.8 |                                               |  |  |  |  |  |

| Surface Location                                   |         |          |              |                         |               |                  |               |                |        |  |  |
|----------------------------------------------------|---------|----------|--------------|-------------------------|---------------|------------------|---------------|----------------|--------|--|--|
| UL or lot no.                                      | Section | Township | Range        | Lot Idn                 | Feet from the | North/South line | Feet from the | East/West line | County |  |  |
| С                                                  | 7       | 26 S     | 34 E         | 540                     |               | NORTH            | 2045          | WEST           | LEA    |  |  |
| " Bottom Hole Location If Different From Surface   |         |          |              |                         |               |                  |               |                |        |  |  |
| UL or lot no.                                      | Section | Township | Range Lot Id |                         | Feet from the | North/South line | Feet from the | East/West line | County |  |  |
| N                                                  | 7       | 26 S     | 34 E         |                         | 11            | SOUTH            | WEST          | LEA            |        |  |  |
| Dedicated Acres Doint or Infill Consolidation Code |         |          | Code         | <sup>15</sup> Order No. |               |                  |               |                |        |  |  |
| 160                                                |         | - 1      |              | į                       |               |                  |               |                |        |  |  |
| L                                                  |         |          |              |                         |               |                  |               |                |        |  |  |

No allowable will be assigned to this completion until all interests have been consolidated or a non-standard unit has been approved by the division.

| Inten                                                                                                                          | t                                | As Drill                              | ed           | X          |                |                 |                   |      |                       |        |              |       |               |             |  |
|--------------------------------------------------------------------------------------------------------------------------------|----------------------------------|---------------------------------------|--------------|------------|----------------|-----------------|-------------------|------|-----------------------|--------|--------------|-------|---------------|-------------|--|
| API#                                                                                                                           | 30-025-                          | 45548                                 | ]            |            |                |                 |                   |      |                       |        |              |       |               |             |  |
| Operator Name:                                                                                                                 |                                  |                                       |              |            |                |                 | perty N           | ame: |                       |        |              |       | <del></del>   | Well Number |  |
|                                                                                                                                | DEVON ENERGY PRODUCTION CO. L.P. |                                       |              |            |                | JAYHAWK 7 FED   |                   |      |                       |        |              |       | 10H           |             |  |
|                                                                                                                                |                                  |                                       |              |            |                |                 |                   |      |                       |        |              |       |               |             |  |
| Kick C                                                                                                                         | Off Point (                      | KOP)                                  |              |            |                |                 |                   | ,    |                       |        |              |       |               |             |  |
| UL<br>C                                                                                                                        |                                  |                                       |              | Feet<br>51 |                |                 |                   |      | Feet From<br>2275 WES |        | m E/W County |       |               |             |  |
| Latitu                                                                                                                         | Latitude Lo<br>32.0650801        |                                       |              |            |                | de<br>103.51    | 101912            |      |                       | •      |              |       | NAD<br>83     |             |  |
|                                                                                                                                |                                  |                                       |              |            |                |                 |                   |      |                       |        |              |       |               |             |  |
|                                                                                                                                | Take Poin                        | · · · · · · · · · · · · · · · · · · · |              |            | ,              |                 |                   |      |                       |        |              |       | _             |             |  |
| UL<br>C                                                                                                                        | Section<br>7                     | Township<br>26S                       | Range<br>34E | Lot        | Feet<br>471    |                 | From N/S<br>NORTH |      | Feet<br>2276          |        |              |       | County<br>LEA |             |  |
| Latitu                                                                                                                         | ude<br>32.063926                 | 1                                     |              |            | Longitu        |                 | 5101861           |      |                       |        |              | -     | NAD<br>83     |             |  |
| l act T                                                                                                                        | ake Point                        | · (I TP\                              |              |            |                |                 |                   |      |                       |        |              |       |               |             |  |
| UL                                                                                                                             | Section                          | Township                              | Range        | Lot        | Feet           |                 | om N/S            | Feet |                       | From E | /W           | Count | у             |             |  |
| N                                                                                                                              | 7<br>ude                         | 26\$                                  | 34E          |            | 201<br>Longitu | SOUTH 2329 WEST |                   |      |                       | WEST   | NAD          |       |               |             |  |
|                                                                                                                                | 32.0512                          | 2509                                  |              |            |                |                 | 3.510019          | l    |                       |        |              |       | 83            |             |  |
| Is this well the defining well for the Horizontal Spacing Unit?                                                                |                                  |                                       |              |            |                |                 |                   |      |                       |        |              |       |               |             |  |
| Is this well an infill well?                                                                                                   |                                  |                                       |              |            |                |                 |                   |      |                       |        |              |       |               |             |  |
| If infill is yes please provide API if available, Operator Name and well number for Defining well for Horizontal Spacing Unit. |                                  |                                       |              |            |                |                 |                   |      |                       |        |              |       |               |             |  |
| API#                                                                                                                           |                                  |                                       | ]            |            |                |                 |                   |      |                       |        |              |       |               |             |  |
| Operator Name:                                                                                                                 |                                  |                                       |              |            |                | Property Name:  |                   |      |                       |        |              |       |               | Well Number |  |
|                                                                                                                                |                                  |                                       |              |            |                |                 |                   |      |                       |        |              |       |               | †           |  |