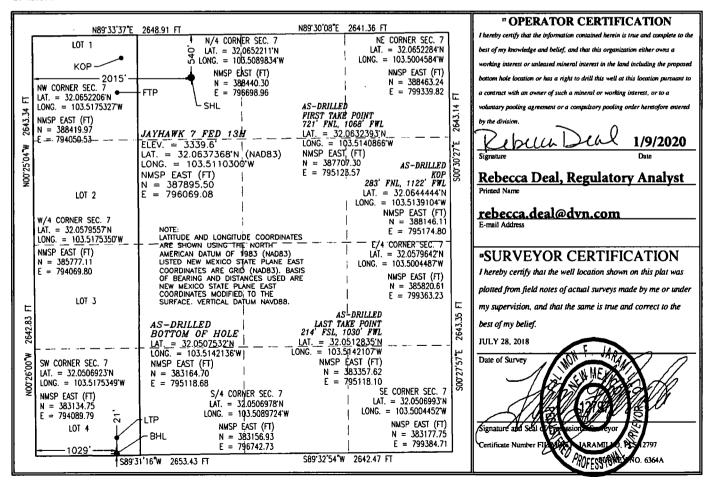

## WELL LOCATION AND ACREAGE DEDICATION PLAT

| <sup>1</sup> API Number    |              | <sup>2</sup> Pool Code | <sup>3</sup> Pool Name | L    | 7s |
|----------------------------|--------------|------------------------|------------------------|------|----|
| 30-025-4555                | 30-025-45551 |                        | BOBCAT DRAW; UPPE      | R WC | 42 |
| <sup>4</sup> Property Code |              | ¹ Pı                   | ' Well Number          | 1    |    |
| 319566                     |              | JAYH                   | IAWK 7 FED             | 13H  |    |
| OGRID No.                  |              | ' O <sub>l</sub>       | ' Elevation            | 7    |    |
| 6137                       |              | DDUCTION COMPANY, L.P. | 3339.6                 |      |    |
|                            |              |                        |                        | •    | _  |

Surface Location

| UL or lot no.<br>C                               | Section<br>7 | Township<br>26 S | Range<br>34 E | Lot Idn | Feet from the 540 | North/South line NORTH | Feet from the 2015 | East/West line WEST | County<br>LEA |  |  |
|--------------------------------------------------|--------------|------------------|---------------|---------|-------------------|------------------------|--------------------|---------------------|---------------|--|--|
| " Bottom Hole Location If Different From Surface |              |                  |               |         |                   |                        |                    |                     |               |  |  |

| UL or lot no.     | Section Township 7 26 S |              | Range<br>34 E | Lot Idn Feet from the |  | North/South line<br>SOUTH | Feet from the 1029      | East/West line WEST | County<br>LEA |
|-------------------|-------------------------|--------------|---------------|-----------------------|--|---------------------------|-------------------------|---------------------|---------------|
| 12 Dedicated Acre | s Joint                 | or Infill 14 | Consolidation | n Code                |  |                           | <sup>15</sup> Order No. |                     |               |
| 160               |                         |              |               |                       |  |                           |                         |                     |               |

No allowable will be assigned to this completion until all interests have been consolidated or a non-standard unit has been approved by the division.

| Intent                       | : [                                                             | As Drill        | ed           | x      |                 |                             |                 |       |                  |       |               |             |               |                |
|------------------------------|-----------------------------------------------------------------|-----------------|--------------|--------|-----------------|-----------------------------|-----------------|-------|------------------|-------|---------------|-------------|---------------|----------------|
| 30-025-45551                 |                                                                 |                 |              |        |                 |                             |                 |       |                  |       |               |             |               |                |
| Ope                          | Operator Name: Property Name:                                   |                 |              |        |                 |                             |                 |       |                  |       | Well Number   |             |               |                |
|                              | DEVON                                                           | ENERGY PF       | RODUCTIC     | L.P.   | JAYHAWK 7 FED   |                             |                 |       |                  |       |               | <b>13</b> H |               |                |
| Kick C                       | off Point (                                                     | KOP)            |              |        |                 |                             |                 |       |                  | -     |               |             |               |                |
| UL                           | Section<br>7                                                    | , , , , , , ,   |              |        |                 |                             | From N<br>NORTH |       | Feet<br>1122     |       |               |             | County<br>LEA |                |
| Latitu                       | de<br>32.064444                                                 | 4               |              |        | Longitu         |                             | 139104          |       |                  |       |               |             | NAD<br>83     |                |
| First T                      | First Take Point (FTP)                                          |                 |              |        |                 |                             |                 |       |                  |       |               |             |               |                |
| UL                           | Section<br>7                                                    | Township<br>26S | Range<br>34E |        | From N<br>NORTH |                             | Feet<br>1068    |       |                  | -     | County<br>LEA |             |               |                |
| Latitu                       | de<br>32.063239                                                 | 3               |              |        | Longitu         |                             | 5140866         |       |                  | •     |               |             | NAD           | 83             |
| Last T                       | ake Point                                                       | (LTP)           |              |        |                 |                             |                 |       |                  |       |               |             |               |                |
| UL<br>M                      | Section<br>7                                                    | Township<br>26S | Range<br>34E | Lot    | Feet<br>214     | From N/S Feet<br>SOUTH 1030 |                 | 1     | From E/W<br>WEST |       | County<br>LEA |             |               |                |
| Latitu                       | de<br>32.0512                                                   | 2835            |              |        | Longitu         | ude NAD 103.5142107         |                 |       |                  |       |               | 83          |               |                |
| Is this                      | Is this well the defining well for the Horizontal Spacing Unit? |                 |              |        |                 |                             |                 |       |                  |       |               |             |               |                |
| Is this well an infill well? |                                                                 |                 |              |        |                 |                             |                 |       |                  |       |               |             |               |                |
|                              | ll is yes p                                                     | lease prov      | ride API if  | availa | able, Ope       | erato                       | or Name         | e and | well             | numbe | r fo          | r Defii     | ning well     | for Horizontal |
| API#                         |                                                                 |                 | ]            |        |                 |                             |                 |       |                  |       |               |             |               |                |
| Ope                          | rator Nan                                                       | ne:             |              | :      | Pro             | perty N                     | ame:            |       |                  |       |               |             | Well Number   |                |
|                              |                                                                 |                 |              |        |                 |                             |                 |       |                  |       |               |             |               |                |