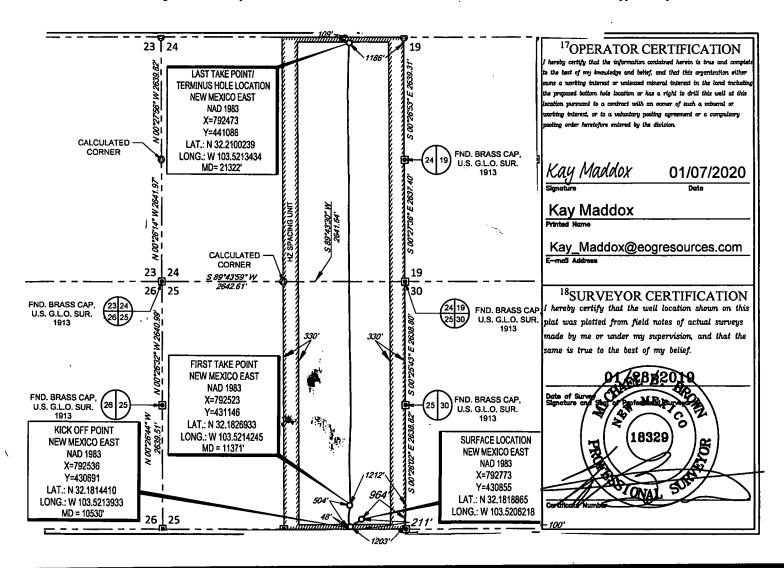

AMENDED REPORT

**FORM C-102** 

OIL CONSERVATION DIVISION 1220 South St. Francis Dr.

Santa Fe, NM 87505

WELL LOCATION AND ACREAGE DEDICATION PLAT

| <br>                                    |                                 | TORDING DEDICATION 1 DATA   | <del>/-</del>                       |  |  |
|-----------------------------------------|---------------------------------|-----------------------------|-------------------------------------|--|--|
| <sup>1</sup> API Number<br>30-025-45775 | <sup>2</sup> Pool Code<br>96434 | RED HILLS; BONE SPRING      | $\mathcal{G}$ , NORTH $\mathcal{G}$ |  |  |
| <sup>4</sup> Property Code<br>320713    |                                 | perty Name<br>25 STATE COM  | <sup>6</sup> Well Number<br>502H    |  |  |
| <sup>7</sup> OGRID №.<br>7377           |                                 | erator Name<br>OURCES, INC. | <sup>9</sup> Elevation<br>3504'     |  |  |

10 Surface Location

| UL or lot no. | Section | Township | Range | Lot Idn | Feet from the | North/South line | Feet from the | East/West line | County |  |
|---------------|---------|----------|-------|---------|---------------|------------------|---------------|----------------|--------|--|
| P             | 25      | 24-S     | 33-E  | -       | 211'          | SOUTH            | 964'          | EAST           | LEA    |  |

<sup>11</sup>Bottom Hole Location If Different From Surface

| UL or lot no.                                  | Section Township         |                         | Range            | Lot Idn                  | Feet from the | North/South line | Feet from the | East/West line | •   |
|------------------------------------------------|--------------------------|-------------------------|------------------|--------------------------|---------------|------------------|---------------|----------------|-----|
| A                                              | A 24 24-S                |                         | 33-E             | -                        | 109'          | NORTH            | 1186'         | EAST           | LEA |
| <sup>12</sup> Dedicated Acres<br><b>640.00</b> | <sup>13</sup> Joint or l | infill <sup>14</sup> Co | onsolidation Coo | le <sup>15</sup> Order l | No.           |                  |               |                |     |

No allowable will be assigned to this completion until all interests have been consolidated or a non-standard unit has been approved by the division.

| inten                             | t                        | As Dril         | led xx       | x                                      |                       |         |         |       |                     |             |            |                            |               |              |
|-----------------------------------|--------------------------|-----------------|--------------|----------------------------------------|-----------------------|---------|---------|-------|---------------------|-------------|------------|----------------------------|---------------|--------------|
| API #                             | )25-457                  | <br>775         |              |                                        |                       |         |         |       |                     |             |            |                            |               |              |
| Operator Name: EOG RESOURCES, INC |                          |                 |              |                                        |                       |         | perty N |       | Well Number<br>502H |             |            |                            |               |              |
|                                   |                          |                 |              |                                        | · · · · ·             | <u></u> |         |       |                     |             |            |                            |               |              |
|                                   |                          |                 |              |                                        | •                     |         |         |       |                     |             | •          |                            |               |              |
| Kick (                            | Off Point                | (KOP)           |              |                                        |                       |         |         |       |                     |             |            |                            |               |              |
| UL<br>P                           | Section<br>25            | Township 24S    | Range<br>33E | Lot                                    | Feet<br>48            |         | From N  |       | Feet<br>120         |             | From       | i E/W<br>ST                | County<br>LEA |              |
| Latitu<br>32.                     | <sup>ide</sup><br>181441 | 0               |              |                                        | Longitu<br>103.       |         | 3933    |       | •                   |             | • <u> </u> |                            | NAD<br>1983   |              |
| First 7                           | Гake Poin                | it (FTP)        |              |                                        |                       |         |         |       |                     |             |            |                            |               |              |
| UL<br>P                           | Section 25               | Township<br>24S | Range<br>33E | Lot                                    | Feet<br>504           |         |         |       | ı                   | Feet From   |            | n E/W   County<br>ST   LEA |               | ···          |
| Latitu<br>32.                     | ide<br>182693            | 33              | L            | <u>.</u>                               | Longitu<br>103.       |         | 4245    |       | ·                   |             |            |                            | NAD<br>1983   | <del> </del> |
| Last T                            | ake Poin                 | + /I TP\        |              |                                        |                       |         |         |       |                     |             |            |                            |               |              |
| UL<br>A                           | Section 25               | Township 24S    | Range<br>33E | Lot                                    | Feet<br>109           |         | m N/S   | Feet  |                     | From<br>EAS |            | Count                      | Υ             |              |
| Latitu                            | l                        |                 | 33E          | L,,                                    | Longitu               | <u></u> |         |       |                     |             | <u>'</u>   | NAD<br>1983                |               |              |
| <u> </u>                          |                          |                 |              |                                        | 1.00.                 |         |         |       |                     | <del></del> |            | 100                        |               |              |
| ls this                           | s well the               | defining v      | vell for th  | e Hori:                                | zontal S <sub>l</sub> | pacin   | g Unit? | [     | NO                  | ]           |            |                            |               |              |
| Is this                           | well an i                | infill well?    |              | YES                                    |                       |         |         |       |                     |             |            |                            |               |              |
|                                   | ll is yes pl<br>ng Unit. | lease provi     | ide API if   | availat                                | ole, Ope              | rator   | Name    | and v | vell n              | umbe        | r for I    | Definir                    | ng well fo    | r Horizontal |
| API #                             | )25-457                  | 74              | ]            |                                        |                       |         |         |       |                     |             |            |                            |               |              |
| 1                                 | rator Nar<br>G RESC      | me:<br>OURCES   |              | Property Name: RED RAIDER 25 STATE COM |                       |         |         |       |                     |             |            | Well Number<br>#501H       |               |              |