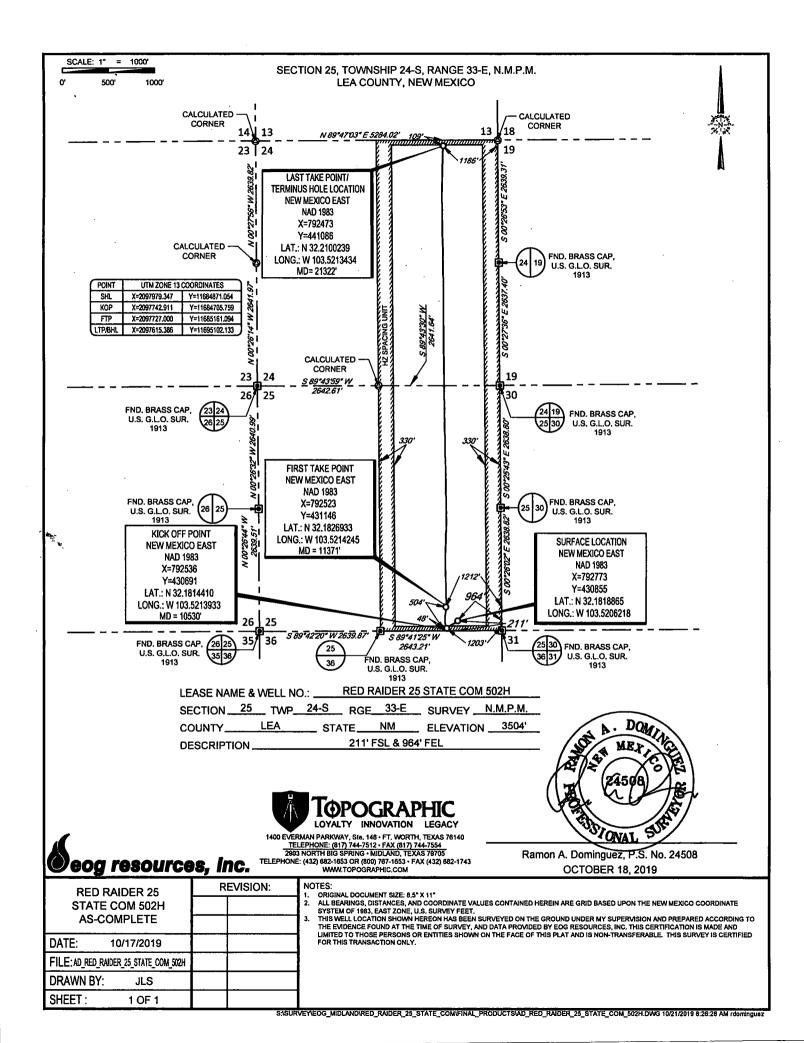

AMENDED REPORT

**FORM C-102** 

OIL CONSERVATION DIVISION 1220 South St. Francis Dr.

Santa Fe, NM 87505

WELL LOCATION AND ACREAGE DEDICATION PLAT

| <br>                                    |                                 | TORDING DEDICATION 1 DATA   | <del>/-</del>                       |  |  |
|-----------------------------------------|---------------------------------|-----------------------------|-------------------------------------|--|--|
| <sup>1</sup> API Number<br>30-025-45775 | <sup>2</sup> Pool Code<br>96434 | RED HILLS; BONE SPRING      | $\mathcal{G}$ , NORTH $\mathcal{G}$ |  |  |
| <sup>4</sup> Property Code<br>320713    |                                 | perty Name<br>25 STATE COM  | <sup>6</sup> Well Number<br>502H    |  |  |
| <sup>7</sup> OGRID №.<br>7377           |                                 | erator Name<br>OURCES, INC. | <sup>9</sup> Elevation<br>3504'     |  |  |

10 Surface Location

| UL or lot no. | Section | Township | Range | Lot Idn | Feet from the | North/South line | Feet from the | East/West line | County |  |
|---------------|---------|----------|-------|---------|---------------|------------------|---------------|----------------|--------|--|
| P             | 25      | 24-S     | 33-E  | -       | 211'          | SOUTH            | 964'          | EAST           | LEA    |  |

<sup>11</sup>Bottom Hole Location If Different From Surface

| UL or lot no.                                  | Section Township         |                         | Range            | Lot Idn                  | Feet from the | North/South line | Feet from the | East/West line | •   |
|------------------------------------------------|--------------------------|-------------------------|------------------|--------------------------|---------------|------------------|---------------|----------------|-----|
| A                                              | A 24 24-S                |                         | 33-E             | -                        | 109'          | NORTH            | 1186'         | EAST           | LEA |
| <sup>12</sup> Dedicated Acres<br><b>640.00</b> | <sup>13</sup> Joint or l | infill <sup>14</sup> Co | onsolidation Coo | le <sup>15</sup> Order l | No.           |                  |               |                |     |

No allowable will be assigned to this completion until all interests have been consolidated or a non-standard unit has been approved by the division.

| inten                             | t                        | As Dril         | led xx       | x                                      |                       |         |         |       |                     |             |            |                            |               |              |
|-----------------------------------|--------------------------|-----------------|--------------|----------------------------------------|-----------------------|---------|---------|-------|---------------------|-------------|------------|----------------------------|---------------|--------------|
| API #                             | )25-457                  | <br>775         |              |                                        |                       |         |         |       |                     |             |            |                            |               |              |
| Operator Name: EOG RESOURCES, INC |                          |                 |              |                                        |                       |         | perty N |       | Well Number<br>502H |             |            |                            |               |              |
|                                   |                          |                 |              |                                        | · · · · ·             | <u></u> |         |       |                     |             |            |                            |               |              |
|                                   |                          |                 |              |                                        | •                     |         |         |       |                     |             | •          |                            |               |              |
| Kick (                            | Off Point                | (KOP)           |              |                                        |                       |         |         |       |                     |             |            |                            |               |              |
| UL<br>P                           | Section<br>25            | Township 24S    | Range<br>33E | Lot                                    | Feet<br>48            |         | From N  |       | Feet<br>120         |             | From       | i E/W<br>ST                | County<br>LEA |              |
| Latitu<br>32.                     | <sup>ide</sup><br>181441 | 0               |              |                                        | Longitu<br>103.       |         | 3933    |       | •                   |             | • <u> </u> |                            | NAD<br>1983   |              |
| First 7                           | Гake Poin                | it (FTP)        |              |                                        |                       |         |         |       |                     |             |            |                            |               |              |
| UL<br>P                           | Section 25               | Township<br>24S | Range<br>33E | Lot                                    | Feet<br>504           |         |         |       | ı                   | Feet From   |            | n E/W   County<br>ST   LEA |               | ···          |
| Latitu<br>32.                     | ide<br>182693            | 33              | L            | <u>.</u>                               | Longitu<br>103.       |         | 4245    |       | ·                   |             |            |                            | NAD<br>1983   | <del> </del> |
| Last T                            | ake Poin                 | + /I TP\        |              |                                        |                       |         |         |       |                     |             |            |                            |               |              |
| UL<br>A                           | Section 25               | Township 24S    | Range<br>33E | Lot                                    | Feet<br>109           |         | m N/S   | Feet  |                     | From<br>EAS |            | Count                      | Υ             |              |
| Latitu                            | l                        |                 | 33E          | L,,                                    | Longitu               | <u></u> |         |       |                     |             | <u>'</u>   | NAD<br>1983                |               |              |
| <u> </u>                          |                          |                 |              |                                        | 1.00.                 |         |         |       |                     | <del></del> |            | 100                        |               |              |
| ls this                           | s well the               | defining v      | vell for th  | e Hori:                                | zontal S <sub>l</sub> | pacin   | g Unit? | [     | NO                  | ]           |            |                            |               |              |
| Is this                           | well an i                | infill well?    |              | YES                                    |                       |         |         |       |                     |             |            |                            |               |              |
|                                   | ll is yes pl<br>ng Unit. | lease provi     | ide API if   | availat                                | ole, Ope              | rator   | Name    | and v | vell n              | umbe        | r for I    | Definir                    | ng well fo    | r Horizontal |
| API #                             | )25-457                  | 74              | ]            |                                        |                       |         |         |       |                     |             |            |                            |               |              |
| 1                                 | rator Nar<br>G RESC      | me:<br>OURCES   |              | Property Name: RED RAIDER 25 STATE COM |                       |         |         |       |                     |             |            | Well Number<br>#501H       |               |              |