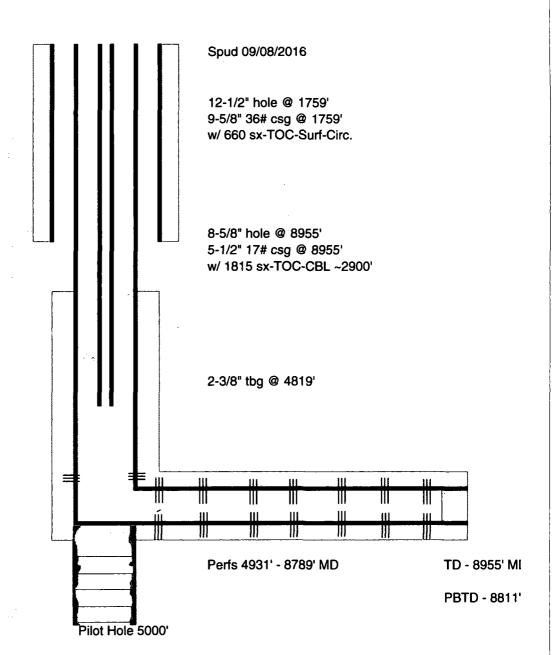

| Submit 1 Copy To Appropriate District Office                                                                                                                                                                                                                                                                                                                                                                                                                                                                                                                                                                                                                                       | State of New Mexico                                          | Form C-103                           |
|------------------------------------------------------------------------------------------------------------------------------------------------------------------------------------------------------------------------------------------------------------------------------------------------------------------------------------------------------------------------------------------------------------------------------------------------------------------------------------------------------------------------------------------------------------------------------------------------------------------------------------------------------------------------------------|--------------------------------------------------------------|--------------------------------------|
| District I – (575) 393-6161                                                                                                                                                                                                                                                                                                                                                                                                                                                                                                                                                                                                                                                        | Energy, Minerals and Natural Resources                       | Revised July 18, 2013 WELL API NO.   |
| 1625 N. French Dr., Hobbs, NM 88240 OCT<br><u>District II</u> – (575) 748-1263 PBS OCT                                                                                                                                                                                                                                                                                                                                                                                                                                                                                                                                                                                             |                                                              | 30-025-43365                         |
| 811 S. First St., Artesia NW 88210                                                                                                                                                                                                                                                                                                                                                                                                                                                                                                                                                                                                                                                 | OIL CONSERVATION DIVISION<br>1220 South St. Francis Dr.      | 5. Indicate Type of Lease            |
| 1000 Rio Brazos Rd., Aztec NN 8244 LULU                                                                                                                                                                                                                                                                                                                                                                                                                                                                                                                                                                                                                                            | Santa Fe, NM 87505                                           | STATE FEE                            |
|                                                                                                                                                                                                                                                                                                                                                                                                                                                                                                                                                                                                                                                                                    | -                                                            | 6. State Oil & Gas Lease No.         |
| 87505 DECEIVE                                                                                                                                                                                                                                                                                                                                                                                                                                                                                                                                                                                                                                                                      | AND DEPONDS ON HER LS                                        |                                      |
|                                                                                                                                                                                                                                                                                                                                                                                                                                                                                                                                                                                                                                                                                    | AND REPORTS ON WELLS TO DRILL OR TO DEEPEN OR PLUG BACK TO A | 7. Lease Name or Unit Agreement Name |
| DIFFERENT RESERVOIR. USE "APPLICATION PROPOSALS.)                                                                                                                                                                                                                                                                                                                                                                                                                                                                                                                                                                                                                                  | N FOR PERMIT" (FORM C-101) FOR SUCH                          | SCHUBERT 18                          |
| · —                                                                                                                                                                                                                                                                                                                                                                                                                                                                                                                                                                                                                                                                                | Well Dother                                                  | 8. Well Number #004H                 |
| 2. Name of Operator OXY USA INC.                                                                                                                                                                                                                                                                                                                                                                                                                                                                                                                                                                                                                                                   | •                                                            | 9. OGRID Number<br>16696             |
| 3. Address of Operator                                                                                                                                                                                                                                                                                                                                                                                                                                                                                                                                                                                                                                                             |                                                              | 10. Pool name or Wildcat             |
| PO BOX 4294, HOUSTON, TX                                                                                                                                                                                                                                                                                                                                                                                                                                                                                                                                                                                                                                                           | 77210                                                        |                                      |
| 4. Well Location                                                                                                                                                                                                                                                                                                                                                                                                                                                                                                                                                                                                                                                                   |                                                              |                                      |
| Unit Letter O: 245 feet from the SOUTH line and 2405 feet from the EAST line                                                                                                                                                                                                                                                                                                                                                                                                                                                                                                                                                                                                       |                                                              |                                      |
| Section 18                                                                                                                                                                                                                                                                                                                                                                                                                                                                                                                                                                                                                                                                         | Township 19S Range 39E                                       | NMPM County LEA                      |
| 11. Elevation (Show whether DR, RKB, RT, GR, etc.) 3578' GL                                                                                                                                                                                                                                                                                                                                                                                                                                                                                                                                                                                                                        |                                                              |                                      |
|                                                                                                                                                                                                                                                                                                                                                                                                                                                                                                                                                                                                                                                                                    |                                                              |                                      |
| 12. Check Appropriate Box to Indicate Nature of Notice, Report or Other Data                                                                                                                                                                                                                                                                                                                                                                                                                                                                                                                                                                                                       |                                                              |                                      |
| NOTICE OF INTENTION TO: SUBSEQUENT REPORT OF:                                                                                                                                                                                                                                                                                                                                                                                                                                                                                                                                                                                                                                      |                                                              |                                      |
| PERFORM REMEDIAL WORK   PLUG AND ABANDON   REMEDIAL WORK   ALTERING CASING                                                                                                                                                                                                                                                                                                                                                                                                                                                                                                                                                                                                         |                                                              |                                      |
| TEMPORARILY ABANDON ☑ CHANGE PLANS ☐ COMMENCE DRILLING OPNS.☐ P AND A ☐                                                                                                                                                                                                                                                                                                                                                                                                                                                                                                                                                                                                            |                                                              |                                      |
| _                                                                                                                                                                                                                                                                                                                                                                                                                                                                                                                                                                                                                                                                                  | ILTIPLE COMPL   CASING/CEMEN                                 | T JOB $\square$                      |
| DOWNHOLE COMMINGLE  CLOSED-LOOP SYSTEM                                                                                                                                                                                                                                                                                                                                                                                                                                                                                                                                                                                                                                             |                                                              |                                      |
| OTHER:                                                                                                                                                                                                                                                                                                                                                                                                                                                                                                                                                                                                                                                                             | OTHER:                                                       |                                      |
| 13. Describe proposed or completed operations. (Clearly state all pertinent details, and give pertinent dates, including estimated date                                                                                                                                                                                                                                                                                                                                                                                                                                                                                                                                            |                                                              |                                      |
| of starting any proposed work). SEE RULE 19.15.7.14 NMAC. For Multiple Completions: Attach wellbore diagram of proposed completion or recompletion.                                                                                                                                                                                                                                                                                                                                                                                                                                                                                                                                |                                                              |                                      |
| Schubert 18 #004 – 30-025-43365                                                                                                                                                                                                                                                                                                                                                                                                                                                                                                                                                                                                                                                    |                                                              |                                      |
| TD-8955'MD/4574'TVD PBTD-8811'MD' Perfs-4931' 8789'MD                                                                                                                                                                                                                                                                                                                                                                                                                                                                                                                                                                                                                              |                                                              |                                      |
| 9-5/8" 36# csg @ 1759' w/ 660sx, 12-1/2" hole, TOC-Surf-Circ<br>5-1/2" 17# csg @ 8955' w/ 1815 sx, 8-5/8" hole, TOC-~2900'                                                                                                                                                                                                                                                                                                                                                                                                                                                                                                                                                         |                                                              |                                      |
| OXY USA Inc. respectfully requests to temporarily abandon this well. OXY is currently evaluating the uphole potential and therefore would like to TA the producing interval for future prospect and to remain in compliance.  1. POOH with production equipment. RIH and set CIBP @ +/- 4881', dump 35sx CI C cement on top.  2. Notify NMOCD of casing integrity test 24 hours in advance.  3. RU pump truck, circulate well with treater water, pressure test casing to 500# for 30 min. RDMO.  Outreat PROPOSED WISO Attaches.  Spud Date: 9/8/2016 Rig Release Date:  I hereby certify that the information above is true and complete to the best of my knowledge and belief. |                                                              |                                      |
| producing interval for future prospect and to remain in compliance.                                                                                                                                                                                                                                                                                                                                                                                                                                                                                                                                                                                                                |                                                              |                                      |
| 1. POOH with production equipment. RIH and set CIBP @ +/- 4881', dump 35sx CI C cement on top.                                                                                                                                                                                                                                                                                                                                                                                                                                                                                                                                                                                     |                                                              |                                      |
| 3. RU pump truck, circulate well with treater water, pressure test casing to 500# for 30 min. RDMO.                                                                                                                                                                                                                                                                                                                                                                                                                                                                                                                                                                                |                                                              |                                      |
| Current Books No Aug Chap                                                                                                                                                                                                                                                                                                                                                                                                                                                                                                                                                                                                                                                          |                                                              |                                      |
| COLUMN MED ATTACHE                                                                                                                                                                                                                                                                                                                                                                                                                                                                                                                                                                                                                                                                 | <b>3</b> 5.                                                  | Mr. Co.                              |
|                                                                                                                                                                                                                                                                                                                                                                                                                                                                                                                                                                                                                                                                                    |                                                              | Ta hour th                           |
| Spud Date: 9/8/2016                                                                                                                                                                                                                                                                                                                                                                                                                                                                                                                                                                                                                                                                | Rig Release Date:                                            |                                      |
|                                                                                                                                                                                                                                                                                                                                                                                                                                                                                                                                                                                                                                                                                    |                                                              | - Char                               |
| I hereby certify that the information above is true and complete to the best of my knowledge and belief.                                                                                                                                                                                                                                                                                                                                                                                                                                                                                                                                                                           |                                                              |                                      |
|                                                                                                                                                                                                                                                                                                                                                                                                                                                                                                                                                                                                                                                                                    |                                                              |                                      |
| SIGNATURE LIVE REGULATORY ADVISOR DATE 01/21/2020                                                                                                                                                                                                                                                                                                                                                                                                                                                                                                                                                                                                                                  |                                                              |                                      |
| Type or print name LESLIE REEVES E-mail address: LESLIE_REEVES@OXY.COM PHONE: 713-497-2492                                                                                                                                                                                                                                                                                                                                                                                                                                                                                                                                                                                         |                                                              |                                      |
| Type or print name LESLIE REEVES E-mail address: LESLIE_REEVES (BOXY: COM PHONE: 1/13-497-2492)  For State Use Only                                                                                                                                                                                                                                                                                                                                                                                                                                                                                                                                                                |                                                              |                                      |
|                                                                                                                                                                                                                                                                                                                                                                                                                                                                                                                                                                                                                                                                                    |                                                              |                                      |
| APPROVED BY: // TITLE / DATE 1-28-20 Conditions of Approval (if any):                                                                                                                                                                                                                                                                                                                                                                                                                                                                                                                                                                                                              |                                                              |                                      |

OXY USA Inc. - Current Schubert 18 #004H API No. 30-025-43365

Cmt Plug 5000' to 4800' Cmt Plug 4450' to 4350' Cmt Plug 4097' to 3597