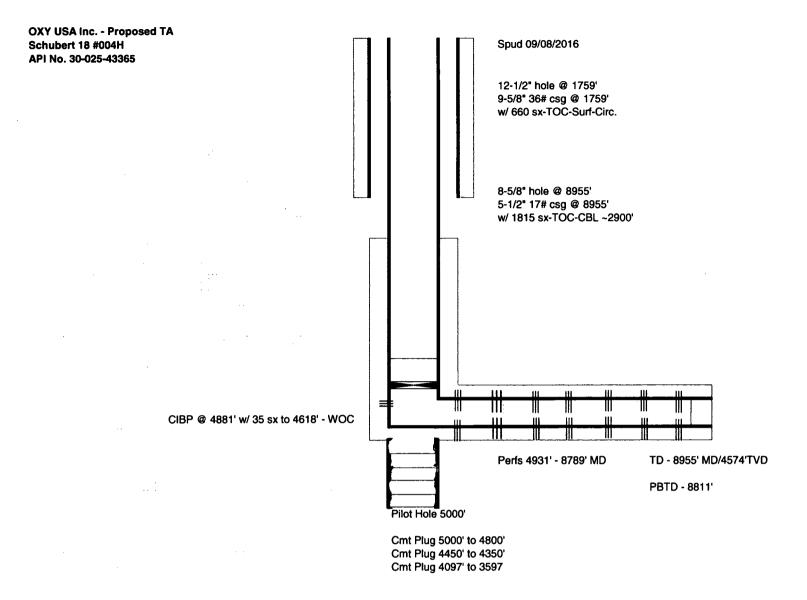

| Submit 1 Copy To Appropriate District Office                                                                                                                                                                                                                                                                                                                                                                                                                                                                                                                                                                                                                                       | State of New Mexico                                          | Form C-103                           |
|------------------------------------------------------------------------------------------------------------------------------------------------------------------------------------------------------------------------------------------------------------------------------------------------------------------------------------------------------------------------------------------------------------------------------------------------------------------------------------------------------------------------------------------------------------------------------------------------------------------------------------------------------------------------------------|--------------------------------------------------------------|--------------------------------------|
| District I – (575) 393-6161                                                                                                                                                                                                                                                                                                                                                                                                                                                                                                                                                                                                                                                        | Energy, Minerals and Natural Resources                       | Revised July 18, 2013 WELL API NO.   |
| 1625 N. French Dr., Hobbs, NM 88240 OCT<br><u>District II</u> – (575) 748-1263 PBS OCT                                                                                                                                                                                                                                                                                                                                                                                                                                                                                                                                                                                             |                                                              | 30-025-43365                         |
| 811 S. First St., Artesia NW 88210                                                                                                                                                                                                                                                                                                                                                                                                                                                                                                                                                                                                                                                 | OIL CONSERVATION DIVISION<br>1220 South St. Francis Dr.      | 5. Indicate Type of Lease            |
| 1000 Rio Brazos Rd., Aztec NN 8244 LULU                                                                                                                                                                                                                                                                                                                                                                                                                                                                                                                                                                                                                                            | Santa Fe, NM 87505                                           | STATE FEE                            |
|                                                                                                                                                                                                                                                                                                                                                                                                                                                                                                                                                                                                                                                                                    | -                                                            | 6. State Oil & Gas Lease No.         |
| 87505 DECEIVE                                                                                                                                                                                                                                                                                                                                                                                                                                                                                                                                                                                                                                                                      | AND DEPONDS ON HER LS                                        |                                      |
|                                                                                                                                                                                                                                                                                                                                                                                                                                                                                                                                                                                                                                                                                    | AND REPORTS ON WELLS TO DRILL OR TO DEEPEN OR PLUG BACK TO A | 7. Lease Name or Unit Agreement Name |
| DIFFERENT RESERVOIR. USE "APPLICATION PROPOSALS.)                                                                                                                                                                                                                                                                                                                                                                                                                                                                                                                                                                                                                                  | N FOR PERMIT" (FORM C-101) FOR SUCH                          | SCHUBERT 18                          |
| · —                                                                                                                                                                                                                                                                                                                                                                                                                                                                                                                                                                                                                                                                                | Well Dother                                                  | 8. Well Number #004H                 |
| 2. Name of Operator OXY USA INC.                                                                                                                                                                                                                                                                                                                                                                                                                                                                                                                                                                                                                                                   | •                                                            | 9. OGRID Number<br>16696             |
| 3. Address of Operator                                                                                                                                                                                                                                                                                                                                                                                                                                                                                                                                                                                                                                                             |                                                              | 10. Pool name or Wildcat             |
| PO BOX 4294, HOUSTON, TX                                                                                                                                                                                                                                                                                                                                                                                                                                                                                                                                                                                                                                                           | 77210                                                        |                                      |
| 4. Well Location                                                                                                                                                                                                                                                                                                                                                                                                                                                                                                                                                                                                                                                                   |                                                              |                                      |
| Unit Letter O: 245 feet from the SOUTH line and 2405 feet from the EAST line                                                                                                                                                                                                                                                                                                                                                                                                                                                                                                                                                                                                       |                                                              |                                      |
| Section 18                                                                                                                                                                                                                                                                                                                                                                                                                                                                                                                                                                                                                                                                         | Township 19S Range 39E                                       | NMPM County LEA                      |
| 11. Elevation (Show whether DR, RKB, RT, GR, etc.) 3578' GL                                                                                                                                                                                                                                                                                                                                                                                                                                                                                                                                                                                                                        |                                                              |                                      |
|                                                                                                                                                                                                                                                                                                                                                                                                                                                                                                                                                                                                                                                                                    |                                                              |                                      |
| 12. Check Appropriate Box to Indicate Nature of Notice, Report or Other Data                                                                                                                                                                                                                                                                                                                                                                                                                                                                                                                                                                                                       |                                                              |                                      |
| NOTICE OF INTENTION TO: SUBSEQUENT REPORT OF:                                                                                                                                                                                                                                                                                                                                                                                                                                                                                                                                                                                                                                      |                                                              |                                      |
| PERFORM REMEDIAL WORK   PLUG AND ABANDON   REMEDIAL WORK   ALTERING CASING                                                                                                                                                                                                                                                                                                                                                                                                                                                                                                                                                                                                         |                                                              |                                      |
| TEMPORARILY ABANDON ☑ CHANGE PLANS ☐ COMMENCE DRILLING OPNS.☐ P AND A ☐                                                                                                                                                                                                                                                                                                                                                                                                                                                                                                                                                                                                            |                                                              |                                      |
| _                                                                                                                                                                                                                                                                                                                                                                                                                                                                                                                                                                                                                                                                                  | ILTIPLE COMPL   CASING/CEMEN                                 | T JOB $\square$                      |
| DOWNHOLE COMMINGLE  CLOSED-LOOP SYSTEM                                                                                                                                                                                                                                                                                                                                                                                                                                                                                                                                                                                                                                             |                                                              |                                      |
| OTHER:                                                                                                                                                                                                                                                                                                                                                                                                                                                                                                                                                                                                                                                                             | OTHER:                                                       |                                      |
| 13. Describe proposed or completed operations. (Clearly state all pertinent details, and give pertinent dates, including estimated date                                                                                                                                                                                                                                                                                                                                                                                                                                                                                                                                            |                                                              |                                      |
| of starting any proposed work). SEE RULE 19.15.7.14 NMAC. For Multiple Completions: Attach wellbore diagram of proposed completion or recompletion.                                                                                                                                                                                                                                                                                                                                                                                                                                                                                                                                |                                                              |                                      |
| Schubert 18 #004 – 30-025-43365                                                                                                                                                                                                                                                                                                                                                                                                                                                                                                                                                                                                                                                    |                                                              |                                      |
| TD-8955'MD/4574'TVD PBTD-8811'MD' Perfs-4931' 8789'MD                                                                                                                                                                                                                                                                                                                                                                                                                                                                                                                                                                                                                              |                                                              |                                      |
| 9-5/8" 36# csg @ 1759' w/ 660sx, 12-1/2" hole, TOC-Surf-Circ<br>5-1/2" 17# csg @ 8955' w/ 1815 sx, 8-5/8" hole, TOC-~2900'                                                                                                                                                                                                                                                                                                                                                                                                                                                                                                                                                         |                                                              |                                      |
| OXY USA Inc. respectfully requests to temporarily abandon this well. OXY is currently evaluating the uphole potential and therefore would like to TA the producing interval for future prospect and to remain in compliance.  1. POOH with production equipment. RIH and set CIBP @ +/- 4881', dump 35sx CI C cement on top.  2. Notify NMOCD of casing integrity test 24 hours in advance.  3. RU pump truck, circulate well with treater water, pressure test casing to 500# for 30 min. RDMO.  Outreat PROPOSED WISO Attaches.  Spud Date: 9/8/2016 Rig Release Date:  I hereby certify that the information above is true and complete to the best of my knowledge and belief. |                                                              |                                      |
| producing interval for future prospect and to remain in compliance.                                                                                                                                                                                                                                                                                                                                                                                                                                                                                                                                                                                                                |                                                              |                                      |
| 1. POOH with production equipment. RIH and set CIBP @ +/- 4881', dump 35sx CI C cement on top.                                                                                                                                                                                                                                                                                                                                                                                                                                                                                                                                                                                     |                                                              |                                      |
| 3. RU pump truck, circulate well with treater water, pressure test casing to 500# for 30 min. RDMO.                                                                                                                                                                                                                                                                                                                                                                                                                                                                                                                                                                                |                                                              |                                      |
| Current Books No Aug Chap                                                                                                                                                                                                                                                                                                                                                                                                                                                                                                                                                                                                                                                          |                                                              |                                      |
| COLUMN MED ATTACHE                                                                                                                                                                                                                                                                                                                                                                                                                                                                                                                                                                                                                                                                 | <b>3</b> 5.                                                  | Mr. Co.                              |
|                                                                                                                                                                                                                                                                                                                                                                                                                                                                                                                                                                                                                                                                                    |                                                              | Ta hour th                           |
| Spud Date: 9/8/2016                                                                                                                                                                                                                                                                                                                                                                                                                                                                                                                                                                                                                                                                | Rig Release Date:                                            |                                      |
|                                                                                                                                                                                                                                                                                                                                                                                                                                                                                                                                                                                                                                                                                    |                                                              | - Char                               |
| I hereby certify that the information above is true and complete to the best of my knowledge and belief.                                                                                                                                                                                                                                                                                                                                                                                                                                                                                                                                                                           |                                                              |                                      |
|                                                                                                                                                                                                                                                                                                                                                                                                                                                                                                                                                                                                                                                                                    |                                                              |                                      |
| SIGNATURE LIVE REGULATORY ADVISOR DATE 01/21/2020                                                                                                                                                                                                                                                                                                                                                                                                                                                                                                                                                                                                                                  |                                                              |                                      |
| Type or print name LESLIE REEVES E-mail address: LESLIE_REEVES@OXY.COM PHONE: 713-497-2492                                                                                                                                                                                                                                                                                                                                                                                                                                                                                                                                                                                         |                                                              |                                      |
| Type or print name LESLIE REEVES E-mail address: LESLIE_REEVES (BOXY: COM PHONE: 1/13-497-2492)  For State Use Only                                                                                                                                                                                                                                                                                                                                                                                                                                                                                                                                                                |                                                              |                                      |
|                                                                                                                                                                                                                                                                                                                                                                                                                                                                                                                                                                                                                                                                                    |                                                              |                                      |
| APPROVED BY: // TITLE / DATE 1-28-20 Conditions of Approval (if any):                                                                                                                                                                                                                                                                                                                                                                                                                                                                                                                                                                                                              |                                                              |                                      |

OXY USA Inc. - Current Schubert 18 #004H API No. 30-025-43365

Cmt Plug 5000' to 4800' Cmt Plug 4450' to 4350' Cmt Plug 4097' to 3597