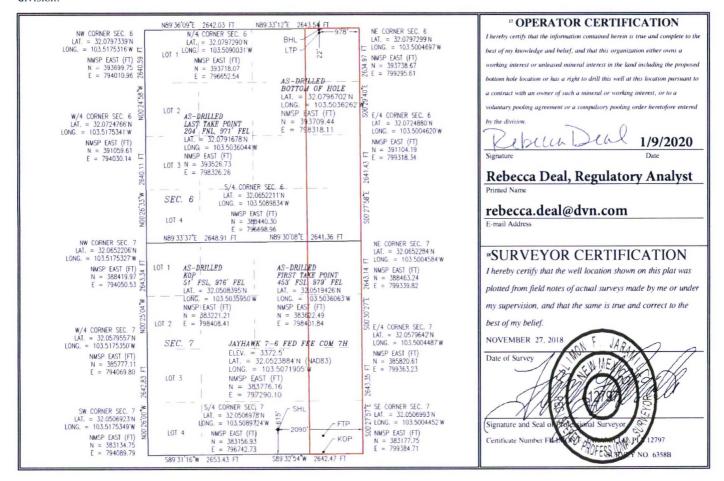

## WELL LOCATION AND ACREAGE DEDICATION PLAT

| <sup>1</sup> API Number 30-025-45538 |  | <sup>2</sup> Pool Code<br><b>98094</b> | rwc 🕢                  |               |
|--------------------------------------|--|----------------------------------------|------------------------|---------------|
| <sup>4</sup> Property Code           |  | <sup>5</sup> Pr                        | operty Name            | 6 Well Number |
| 319566                               |  | JAYHAWK '                              | 7-6 FED FEE COM        | 7H            |
| OGRID No.                            |  | * Op                                   | perator Name           | 9 Elevation   |
| 6137                                 |  | DEVON ENERGY PRO                       | DDUCTION COMPANY, L.P. | 3372.5        |

Surface Location

| Section 7                                      | Township 26 S | Range<br>34 E | Lot Idn                            | Feet from the           | North/South line                                                                                                                                                                                                                                                                                                                                                                                                                                                                                                                                                                                                                                                                                                                                                                                                                                                                                                                                                                                                                                                                                                                                                                                                                                                                                                                                                                                                                                                                                                                                                                                                                                                                                                                                                                                                                                                                                                                                                                                                                                                                                                               | Feet from the                                            | East/West line                                                             | County                                                                                   |  |  |  |  |  |
|------------------------------------------------|---------------|---------------|------------------------------------|-------------------------|--------------------------------------------------------------------------------------------------------------------------------------------------------------------------------------------------------------------------------------------------------------------------------------------------------------------------------------------------------------------------------------------------------------------------------------------------------------------------------------------------------------------------------------------------------------------------------------------------------------------------------------------------------------------------------------------------------------------------------------------------------------------------------------------------------------------------------------------------------------------------------------------------------------------------------------------------------------------------------------------------------------------------------------------------------------------------------------------------------------------------------------------------------------------------------------------------------------------------------------------------------------------------------------------------------------------------------------------------------------------------------------------------------------------------------------------------------------------------------------------------------------------------------------------------------------------------------------------------------------------------------------------------------------------------------------------------------------------------------------------------------------------------------------------------------------------------------------------------------------------------------------------------------------------------------------------------------------------------------------------------------------------------------------------------------------------------------------------------------------------------------|----------------------------------------------------------|----------------------------------------------------------------------------|------------------------------------------------------------------------------------------|--|--|--|--|--|
| 7                                              | 26 S          | 34 E          |                                    |                         | The second secon |                                                          |                                                                            |                                                                                          |  |  |  |  |  |
|                                                |               |               |                                    | 615                     | SOUTH                                                                                                                                                                                                                                                                                                                                                                                                                                                                                                                                                                                                                                                                                                                                                                                                                                                                                                                                                                                                                                                                                                                                                                                                                                                                                                                                                                                                                                                                                                                                                                                                                                                                                                                                                                                                                                                                                                                                                                                                                                                                                                                          | 2090                                                     | EAST                                                                       | LEA                                                                                      |  |  |  |  |  |
| Bottom Hole Location If Different From Surface |               |               |                                    |                         |                                                                                                                                                                                                                                                                                                                                                                                                                                                                                                                                                                                                                                                                                                                                                                                                                                                                                                                                                                                                                                                                                                                                                                                                                                                                                                                                                                                                                                                                                                                                                                                                                                                                                                                                                                                                                                                                                                                                                                                                                                                                                                                                |                                                          |                                                                            |                                                                                          |  |  |  |  |  |
| Section                                        | Township      | Range         | Lot Idn                            | Feet from the           | North/South line Feet from th                                                                                                                                                                                                                                                                                                                                                                                                                                                                                                                                                                                                                                                                                                                                                                                                                                                                                                                                                                                                                                                                                                                                                                                                                                                                                                                                                                                                                                                                                                                                                                                                                                                                                                                                                                                                                                                                                                                                                                                                                                                                                                  |                                                          | East/West line                                                             | County                                                                                   |  |  |  |  |  |
| 6                                              | 26 S          | 34 E          |                                    | 22                      | NORTH                                                                                                                                                                                                                                                                                                                                                                                                                                                                                                                                                                                                                                                                                                                                                                                                                                                                                                                                                                                                                                                                                                                                                                                                                                                                                                                                                                                                                                                                                                                                                                                                                                                                                                                                                                                                                                                                                                                                                                                                                                                                                                                          | 978                                                      | EAST                                                                       | LEA                                                                                      |  |  |  |  |  |
| 13 Joint or Infill 14 Consolidation Code       |               |               | 1 Code                             | <sup>15</sup> Order No. |                                                                                                                                                                                                                                                                                                                                                                                                                                                                                                                                                                                                                                                                                                                                                                                                                                                                                                                                                                                                                                                                                                                                                                                                                                                                                                                                                                                                                                                                                                                                                                                                                                                                                                                                                                                                                                                                                                                                                                                                                                                                                                                                |                                                          |                                                                            |                                                                                          |  |  |  |  |  |
| 320                                            |               |               |                                    |                         |                                                                                                                                                                                                                                                                                                                                                                                                                                                                                                                                                                                                                                                                                                                                                                                                                                                                                                                                                                                                                                                                                                                                                                                                                                                                                                                                                                                                                                                                                                                                                                                                                                                                                                                                                                                                                                                                                                                                                                                                                                                                                                                                |                                                          |                                                                            |                                                                                          |  |  |  |  |  |
| 5                                              | 6             | 6 26 S        | Section Township Range 6 26 S 34 E | 6 26 S 34 E Lot Idn     | 6 26 S 34 E Lot Idn Feet from the                                                                                                                                                                                                                                                                                                                                                                                                                                                                                                                                                                                                                                                                                                                                                                                                                                                                                                                                                                                                                                                                                                                                                                                                                                                                                                                                                                                                                                                                                                                                                                                                                                                                                                                                                                                                                                                                                                                                                                                                                                                                                              | 6 26 S 34 E Lot Idn Feet from the North/South line NORTH | 6 26 S 34 E Lot Idn Feet from the North/South line Feet from the NORTH 978 | 6 26 S 34 E Lot Idn Feet from the North/South line Feet from the East/West line P78 EAST |  |  |  |  |  |

No allowable will be assigned to this completion until all interests have been consolidated or a non-standard unit has been approved by the division.

| Inten   | t                | As Drill                   | ed           | x                        |                           |                          |                                                  |             |             |       |                         |          |                                            |                |  |
|---------|------------------|----------------------------|--------------|--------------------------|---------------------------|--------------------------|--------------------------------------------------|-------------|-------------|-------|-------------------------|----------|--------------------------------------------|----------------|--|
| API#    | 30-025-4         | <del></del>                | ]            |                          |                           |                          |                                                  |             |             |       |                         |          |                                            |                |  |
| Ope     | Operator Name:   |                            |              |                          |                           | Pro                      |                                                  | Well Number |             |       |                         |          |                                            |                |  |
|         | DEVON            |                            |              |                          |                           | JAYHAWK 7-6 FED FEE COM  |                                                  |             |             |       |                         |          |                                            | 7 <b>H</b>     |  |
| Kick C  | Off Point (      | KOP)                       |              |                          |                           |                          |                                                  |             |             |       |                         |          |                                            |                |  |
| UL<br>P | Section 7        | Section Township Range Lot |              | Feet<br>51               |                           | From N/S<br>SOUTH        |                                                  | Feet<br>976 |             |       | om E/W County<br>ST LEA |          | <u> – –                               </u> |                |  |
| Latitu  | ude<br>32.05083  | 95                         | _            | Longitude<br>103.5035950 |                           |                          |                                                  |             |             |       |                         | <u> </u> |                                            |                |  |
| First 7 | Take Point       | t (FTP)                    |              |                          |                           |                          |                                                  |             |             |       |                         |          |                                            |                |  |
| UL<br>P | Section<br>7     | Township<br>26S            | Range<br>34E | Lot                      | Feet<br>453               |                          |                                                  |             | Feet<br>979 |       | From E/W<br>EAST        |          |                                            |                |  |
| Latitu  | ude<br>32.051942 | 6                          |              |                          | -                         | Longitude<br>103.5036063 |                                                  |             |             |       |                         |          |                                            | NAD<br>83      |  |
| Last T  | ake Point        | t (LTP)                    |              |                          |                           |                          |                                                  |             |             |       |                         |          |                                            |                |  |
| UL<br>A | Section<br>6     | Township<br>26S            | Range<br>34E | Lot                      | Feet<br>204               |                          | From N/S Feet From E/W County NORTH 971 EAST LEA |             |             | γ     |                         |          |                                            |                |  |
| Latitu  | ude<br>32.0791   | 1678                       |              |                          | Longitude NAD 103.5036044 |                          |                                                  |             |             |       |                         | 83       |                                            |                |  |
| Is this | ; well the       | defining w                 | ell for the  | Horizo                   | ontal Spac                | ing (                    | Unit?                                            |             | Y           | ]     |                         |          |                                            |                |  |
| Is this | s well an i      | nfill well?                | ļ            |                          | ]                         |                          |                                                  |             |             |       |                         |          |                                            |                |  |
| Spaci   | ng Unit.         | lease prov                 | ride API if  | availa                   | able, Opei                | rato                     | r Name                                           | e and       | well        | numbe | er fo                   | r Defii  | ning well                                  | for Horizontal |  |
| API#    |                  |                            |              |                          |                           |                          |                                                  |             |             |       |                         |          |                                            |                |  |
| Ope     | Operator Name:   |                            |              |                          |                           | Property Name:           |                                                  |             |             |       |                         |          |                                            | Well Number    |  |
|         |                  |                            |              |                          |                           |                          |                                                  |             |             |       |                         |          |                                            |                |  |