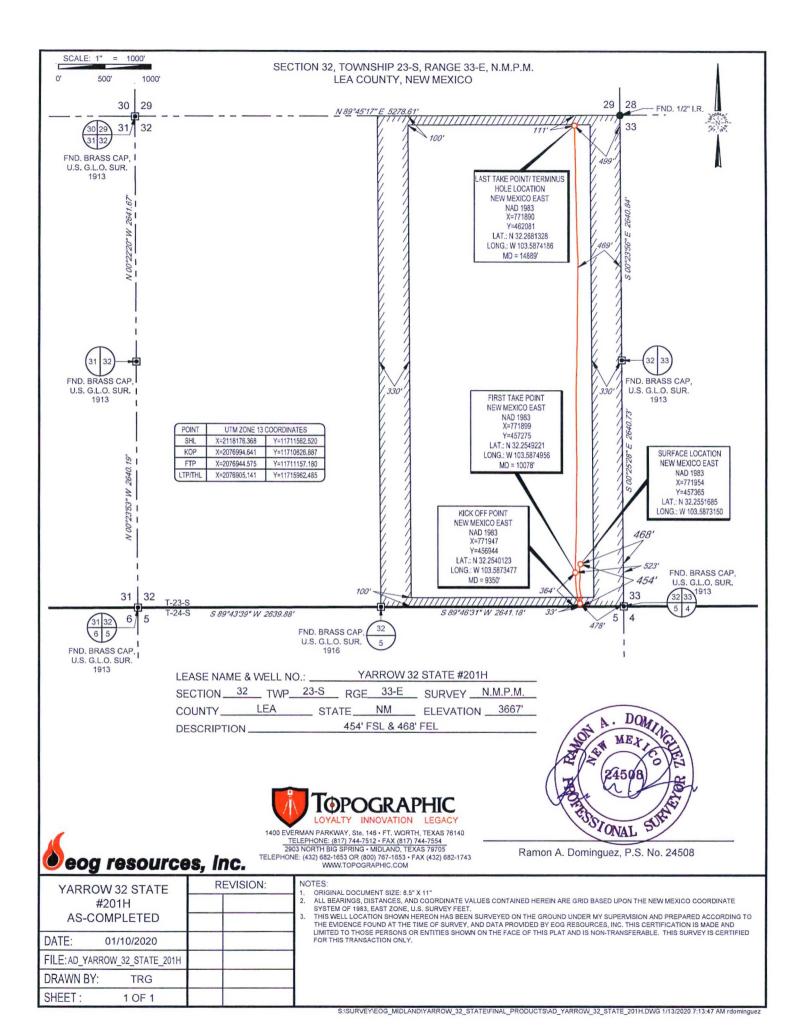

1220 South St. Francis Dr. Santa Fe, NM 87505

RECEIVED

AMENDED REPORT

WELL LOCATION AND ACREACE DEDICATION PLAT

|                                  |                        | **                  |                            | CATIO                    | AND ACIO                 | EAGE DEDICA           | TIONILA       | 1              |                          |        |
|----------------------------------|------------------------|---------------------|----------------------------|--------------------------|--------------------------|-----------------------|---------------|----------------|--------------------------|--------|
|                                  | -                      | T                   | <sup>2</sup> Pool Code     |                          | <sup>3</sup> Pool Name   |                       |               |                |                          |        |
| 30-025-46272                     |                        |                     |                            | 59900                    |                          | TRIPLE X; BONE SPRING |               |                |                          |        |
| <sup>4</sup> Property Code       |                        |                     |                            | <sup>5</sup> Property Na | operty Name              |                       |               |                | <sup>6</sup> Well Number |        |
| 322743                           |                        | YARROW 32 STATE     |                            |                          |                          |                       |               |                | #201H                    |        |
| OGRID No.                        |                        |                     | <sup>8</sup> Operator Name |                          |                          |                       |               |                | <sup>9</sup> Elevation   |        |
| 7377                             |                        | EOG RESOURCES, INC. |                            |                          |                          |                       |               |                | 3667'                    |        |
|                                  |                        |                     |                            |                          | <sup>10</sup> Surface Lo | cation                |               |                |                          |        |
| UL or lot no.                    | Section                | Township            | Range                      | Lot Idn                  | Feet from the            | North/South line      | Feet from the | East/West line |                          | County |
| P                                | 32                     | 23-S                | 33-E                       | -                        | 454'                     | SOUTH                 | 468'          | EAST           |                          | LEA    |
|                                  |                        |                     | <sup>11</sup> B            | ottom Hol                | e Location If D          | ifferent From Surf    | face          |                |                          |        |
| UL or lot no.                    | Section                | Township            | Range                      | Lot Idn                  | Feet from the            | North/South line      | Feet from the | Eas            | t/West line              | County |
| A                                | 32                     | 23-S                | 33-E                       | -                        | 111'                     | NORTH                 | 499'          | EAS            | T                        | LEA    |
| <sup>2</sup> Dedicated Acres 320 | <sup>13</sup> Joint or | Infill 14Cor        | solidation Code            | e 15Order                | r No.                    | -                     | ,             |                | •                        |        |