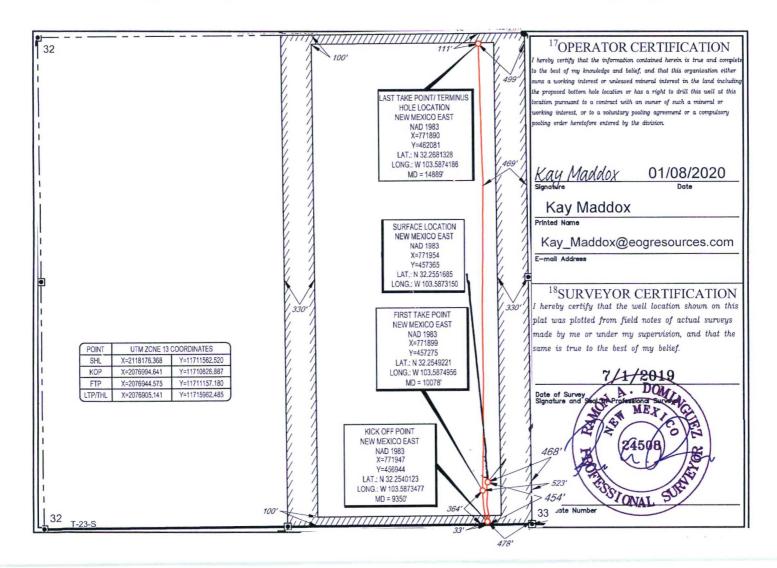

1220 South St. Francis Dr. Santa Fe, NM 87505

RECEIVED

AMENDED REPORT

WELL LOCATION AND ACREACE DEDICATION PLAT

|                                  |                        | **                  |                            | CATIO                    | AND ACIO                 | EAGE DEDICA           | TIONILA       | 1              |                          |        |
|----------------------------------|------------------------|---------------------|----------------------------|--------------------------|--------------------------|-----------------------|---------------|----------------|--------------------------|--------|
|                                  | -                      | T                   | <sup>2</sup> Pool Code     |                          | <sup>3</sup> Pool Name   |                       |               |                |                          |        |
| 30-025-46272                     |                        |                     |                            | 59900                    |                          | TRIPLE X; BONE SPRING |               |                |                          |        |
| <sup>4</sup> Property Code       |                        |                     |                            | <sup>5</sup> Property Na | operty Name              |                       |               |                | <sup>6</sup> Well Number |        |
| 322743                           |                        | YARROW 32 STATE     |                            |                          |                          |                       |               |                | #201H                    |        |
| OGRID No.                        |                        |                     | <sup>8</sup> Operator Name |                          |                          |                       |               |                | <sup>9</sup> Elevation   |        |
| 7377                             |                        | EOG RESOURCES, INC. |                            |                          |                          |                       |               |                | 3667'                    |        |
|                                  |                        |                     |                            |                          | <sup>10</sup> Surface Lo | cation                |               |                |                          |        |
| UL or lot no.                    | Section                | Township            | Range                      | Lot Idn                  | Feet from the            | North/South line      | Feet from the | East/West line |                          | County |
| P                                | 32                     | 23-S                | 33-E                       | -                        | 454'                     | SOUTH                 | 468'          | EAST           |                          | LEA    |
|                                  |                        |                     | <sup>11</sup> B            | ottom Hol                | e Location If D          | ifferent From Surf    | face          |                |                          |        |
| UL or lot no.                    | Section                | Township            | Range                      | Lot Idn                  | Feet from the            | North/South line      | Feet from the | Eas            | t/West line              | County |
| A                                | 32                     | 23-S                | 33-E                       | -                        | 111'                     | NORTH                 | 499'          | EAS            | T                        | LEA    |
| <sup>2</sup> Dedicated Acres 320 | <sup>13</sup> Joint or | Infill 14Cor        | solidation Code            | e 15Order                | r No.                    | -                     | ,             |                | •                        |        |