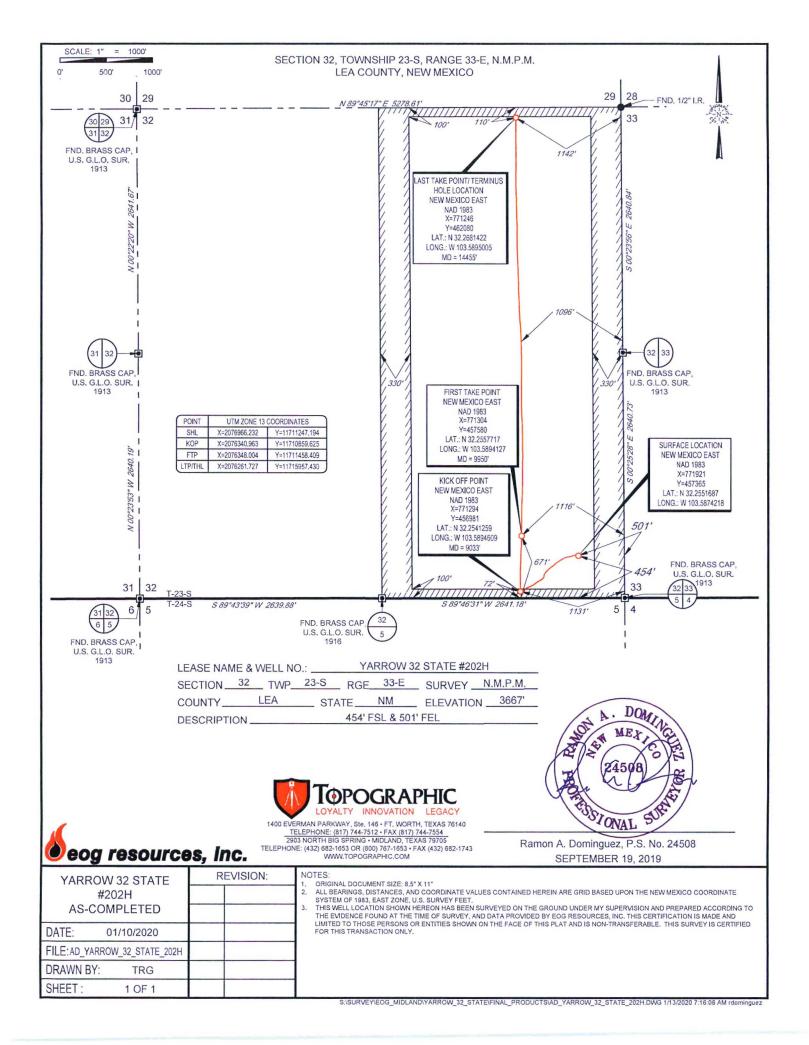

AMENDED REPORT

WELL LOCATION AND ACREAGE DEDICATION PLAT

| <sup>1</sup> API Number<br>30-025-46273 |                        |                                    |                                            | <sup>2</sup> Pool Code<br>5990( | )                        | <sup>3</sup> Pool Name<br>TRIPLE X; BONE SPF |                    |      |                                        | RING Z |  |
|-----------------------------------------|------------------------|------------------------------------|--------------------------------------------|---------------------------------|--------------------------|----------------------------------------------|--------------------|------|----------------------------------------|--------|--|
| <sup>4</sup> Property Code<br>322743    |                        |                                    | <sup>5</sup> Property Name YARROW 32 STATE |                                 |                          |                                              |                    |      | 6Well Number #202H                     |        |  |
| 70GRID №.<br>7377                       |                        | *Operator Name EOG RESOURCES, INC. |                                            |                                 |                          |                                              |                    |      | <sup>9</sup> Elevation<br><b>3667'</b> |        |  |
|                                         |                        |                                    |                                            |                                 | <sup>10</sup> Surface Lo | ocation                                      |                    |      |                                        |        |  |
| UL or lot no.                           | Section<br>32          | Township 23-S                      | 33-E                                       | Lot Idn                         | Feet from the            | North/South line                             | Feet from the 501' | EAS' | West line<br><b>T</b>                  | LEA    |  |
|                                         |                        |                                    | 11]                                        | Bottom Ho                       | le Location If D         | oifferent From Sur                           | rface              |      |                                        |        |  |
| UL or lot no.                           | Section 32             | Township 23-S                      | Range<br>33-E                              | Lot Idn                         | Feet from the            | North/South line NORTH                       | Feet from the      | EAS' | /West line<br><b>T</b>                 | County |  |
| <sup>12</sup> Dedicated Acres 320       | <sup>13</sup> Joint or | Infill 14Co                        | nsolidation Co                             | de 15Ord                        | er No.                   |                                              |                    |      |                                        |        |  |