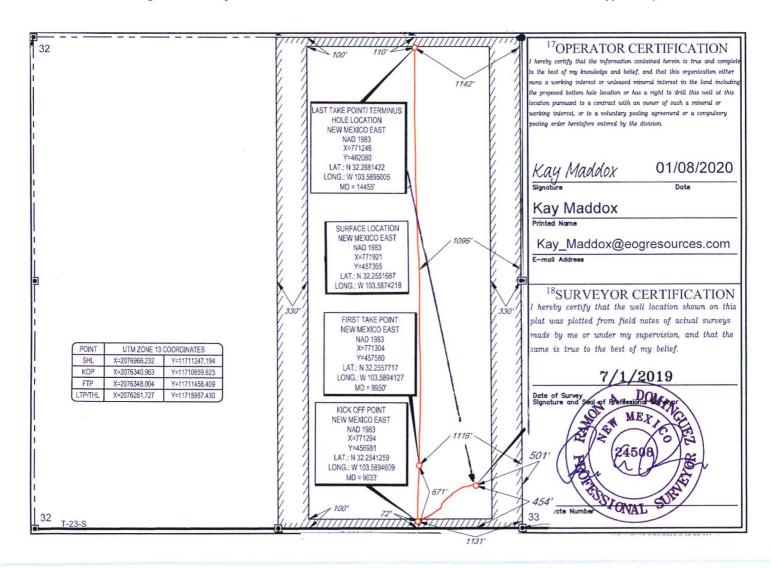

AMENDED REPORT

WELL LOCATION AND ACREAGE DEDICATION PLAT

| <sup>1</sup> API Number<br>30-025-46273 |                        |                                    |                                            | <sup>2</sup> Pool Code<br>5990( | )                        | <sup>3</sup> Pool Name<br>TRIPLE X; BONE SPF |                    |      |                                        | RING Z |  |
|-----------------------------------------|------------------------|------------------------------------|--------------------------------------------|---------------------------------|--------------------------|----------------------------------------------|--------------------|------|----------------------------------------|--------|--|
| <sup>4</sup> Property Code<br>322743    |                        |                                    | <sup>5</sup> Property Name YARROW 32 STATE |                                 |                          |                                              |                    |      | 6Well Number #202H                     |        |  |
| 70GRID №.<br>7377                       |                        | *Operator Name EOG RESOURCES, INC. |                                            |                                 |                          |                                              |                    |      | <sup>9</sup> Elevation<br><b>3667'</b> |        |  |
|                                         |                        |                                    |                                            |                                 | <sup>10</sup> Surface Lo | ocation                                      |                    |      |                                        |        |  |
| UL or lot no.                           | Section<br>32          | Township 23-S                      | 33-E                                       | Lot Idn                         | Feet from the            | North/South line                             | Feet from the 501' | EAS' | West line<br><b>T</b>                  | LEA    |  |
|                                         |                        |                                    | 11]                                        | Bottom Ho                       | le Location If D         | oifferent From Sur                           | rface              |      |                                        |        |  |
| UL or lot no.                           | Section 32             | Township 23-S                      | Range<br>33-E                              | Lot Idn                         | Feet from the            | North/South line NORTH                       | Feet from the      | EAS' | /West line<br><b>T</b>                 | County |  |
| <sup>12</sup> Dedicated Acres 320       | <sup>13</sup> Joint or | Infill 14Co                        | nsolidation Co                             | de 15Ord                        | er No.                   |                                              |                    |      |                                        |        |  |