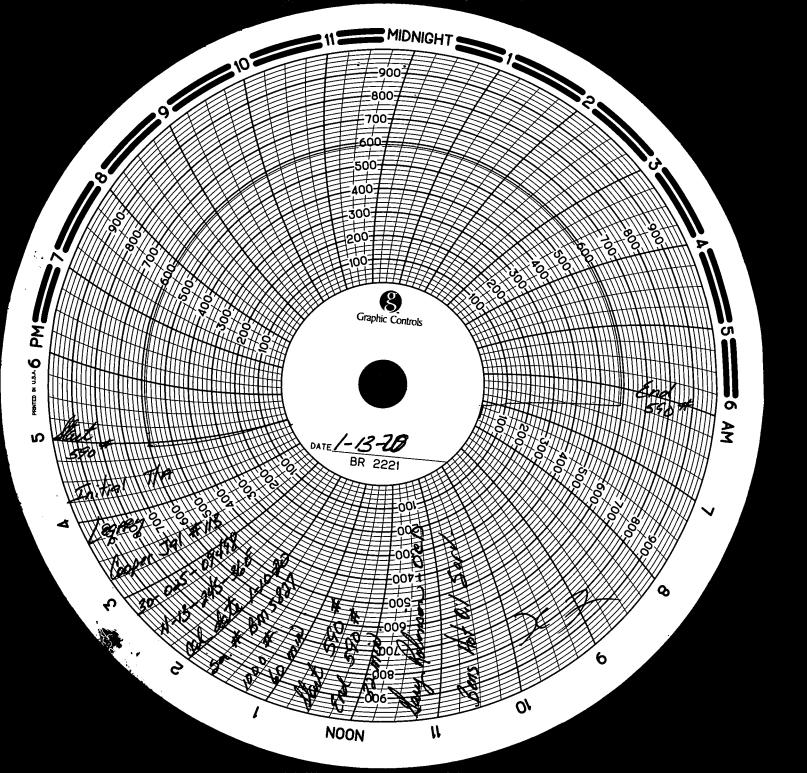

|                                                                                                                                                                                                                                                                                                                                                                                                                                                                                                                                                                                                                                                                                                                                                                                                                                                                                                                                                                                                 | •                                       |                     |                                           | <u> </u>            |  |
|-------------------------------------------------------------------------------------------------------------------------------------------------------------------------------------------------------------------------------------------------------------------------------------------------------------------------------------------------------------------------------------------------------------------------------------------------------------------------------------------------------------------------------------------------------------------------------------------------------------------------------------------------------------------------------------------------------------------------------------------------------------------------------------------------------------------------------------------------------------------------------------------------------------------------------------------------------------------------------------------------|-----------------------------------------|---------------------|-------------------------------------------|---------------------|--|
| Submit 1 Copy To Appropriate District                                                                                                                                                                                                                                                                                                                                                                                                                                                                                                                                                                                                                                                                                                                                                                                                                                                                                                                                                           | State of New Mexic                      | co                  |                                           | Form C-103          |  |
| Office<br><u>District I</u> – (575) 393-6161                                                                                                                                                                                                                                                                                                                                                                                                                                                                                                                                                                                                                                                                                                                                                                                                                                                                                                                                                    | Energy, Minerals and Natural Resources  |                     |                                           | vised July 18, 2013 |  |
| 1625 N. French Dr., Hobbs, NM 88240                                                                                                                                                                                                                                                                                                                                                                                                                                                                                                                                                                                                                                                                                                                                                                                                                                                                                                                                                             |                                         |                     | WELL API NO.                              |                     |  |
| <u>District II</u> – (575) 748-1283<br>811 S. First St., Artesia, NM 88210                                                                                                                                                                                                                                                                                                                                                                                                                                                                                                                                                                                                                                                                                                                                                                                                                                                                                                                      | OIL CONSERVATION DIVISION               |                     | 30-025-09496<br>5. Indicate Type of Lease |                     |  |
| <u>District III</u> – (505) 334-6178<br>1000 Rio Brazos Rd., Aztec, NM 87410                                                                                                                                                                                                                                                                                                                                                                                                                                                                                                                                                                                                                                                                                                                                                                                                                                                                                                                    | 1220 South St. Francis                  | s Dr.               | ••                                        | ee 🛛 🕇              |  |
| District IV - (505) 476-3460                                                                                                                                                                                                                                                                                                                                                                                                                                                                                                                                                                                                                                                                                                                                                                                                                                                                                                                                                                    | Santa Fe, NM 87505                      |                     | 6. State Oil & Gas Lease 1                |                     |  |
| 1220 S. St. Francis Dr., Santa Fe, NM<br>87505                                                                                                                                                                                                                                                                                                                                                                                                                                                                                                                                                                                                                                                                                                                                                                                                                                                                                                                                                  |                                         |                     |                                           |                     |  |
| SUNDRY NOTICI                                                                                                                                                                                                                                                                                                                                                                                                                                                                                                                                                                                                                                                                                                                                                                                                                                                                                                                                                                                   | ES AND REPORTS ON WELLS                 |                     | 7. Lease Name or Unit Ag                  | reement Name        |  |
| (DO NOT USE THIS FORM FOR PROPOSALS TO DRILL OR TO DEEPEN OR PLUG BACK TO A<br>DIFFERENT RESERVOIR. USE "APPLICATION FOR PERMIT" (FORM C-101) FOR SUCH                                                                                                                                                                                                                                                                                                                                                                                                                                                                                                                                                                                                                                                                                                                                                                                                                                          |                                         |                     |                                           |                     |  |
| PROPOSALS.)                                                                                                                                                                                                                                                                                                                                                                                                                                                                                                                                                                                                                                                                                                                                                                                                                                                                                                                                                                                     |                                         |                     | 8. Well Number 113                        |                     |  |
| <u>71</u>                                                                                                                                                                                                                                                                                                                                                                                                                                                                                                                                                                                                                                                                                                                                                                                                                                                                                                                                                                                       | as Well Other                           |                     |                                           |                     |  |
| 2. Name of Operator                                                                                                                                                                                                                                                                                                                                                                                                                                                                                                                                                                                                                                                                                                                                                                                                                                                                                                                                                                             | RVES OPERATING LP                       |                     | 9. OGRID Number<br>240974                 |                     |  |
| 3. Address of Operator                                                                                                                                                                                                                                                                                                                                                                                                                                                                                                                                                                                                                                                                                                                                                                                                                                                                                                                                                                          | KVES OFERATING LF                       |                     | 10. Pool name or Wildcat                  |                     |  |
|                                                                                                                                                                                                                                                                                                                                                                                                                                                                                                                                                                                                                                                                                                                                                                                                                                                                                                                                                                                                 | MIDLAND, TX 79702                       |                     | Jalmat;Tans-Y-7R/Langlie Mattix;7R-Q-G    |                     |  |
| 4. Well Location                                                                                                                                                                                                                                                                                                                                                                                                                                                                                                                                                                                                                                                                                                                                                                                                                                                                                                                                                                                |                                         |                     |                                           |                     |  |
| Unit Letter <u>N</u> :                                                                                                                                                                                                                                                                                                                                                                                                                                                                                                                                                                                                                                                                                                                                                                                                                                                                                                                                                                          | 330 feet from the SOUTH                 | line and <u>_23</u> | 10feet from theW                          | /EST line           |  |
| Section <u>13</u>                                                                                                                                                                                                                                                                                                                                                                                                                                                                                                                                                                                                                                                                                                                                                                                                                                                                                                                                                                               | Township 24S                            | Range 36E           | NMPM                                      | County LEA          |  |
| and the second second the second the second s                                                                                                                                                                                                                                                                                             | 11. Elevation (Show whether DR, RK      | KB, RT, GR, etc.)   | stilling of growth                        | at Capping degrad   |  |
| ·                                                                                                                                                                                                                                                                                                                                                                                                                                                                                                                                                                                                                                                                                                                                                                                                                                                                                                                                                                                               | 3322' GL                                |                     |                                           |                     |  |
|                                                                                                                                                                                                                                                                                                                                                                                                                                                                                                                                                                                                                                                                                                                                                                                                                                                                                                                                                                                                 |                                         |                     |                                           | 1000                |  |
| 12. Check Ap                                                                                                                                                                                                                                                                                                                                                                                                                                                                                                                                                                                                                                                                                                                                                                                                                                                                                                                                                                                    | propriate Box to Indicate Natu          | ire of Notice, I    | Report or Other Data                      | 14.                 |  |
| NOTICE OF INT                                                                                                                                                                                                                                                                                                                                                                                                                                                                                                                                                                                                                                                                                                                                                                                                                                                                                                                                                                                   | ENTION TO:                              | SUBS                | SEQUENT REPORT                            | OF:                 |  |
|                                                                                                                                                                                                                                                                                                                                                                                                                                                                                                                                                                                                                                                                                                                                                                                                                                                                                                                                                                                                 |                                         | EMEDIAL WORK        |                                           |                     |  |
| TEMPORARILY ABANDON                                                                                                                                                                                                                                                                                                                                                                                                                                                                                                                                                                                                                                                                                                                                                                                                                                                                                                                                                                             | CHANGE PLANS 🔲 C                        | OMMENCE DRIL        |                                           | а 🗆                 |  |
| PULL OR ALTER CASING                                                                                                                                                                                                                                                                                                                                                                                                                                                                                                                                                                                                                                                                                                                                                                                                                                                                                                                                                                            | MULTIPLE COMPL                          | ASING/CEMENT        | JOB 🔲                                     |                     |  |
|                                                                                                                                                                                                                                                                                                                                                                                                                                                                                                                                                                                                                                                                                                                                                                                                                                                                                                                                                                                                 |                                         |                     |                                           |                     |  |
| CLOSED-LOOP SYSTEM                                                                                                                                                                                                                                                                                                                                                                                                                                                                                                                                                                                                                                                                                                                                                                                                                                                                                                                                                                              |                                         | THER: MIT for T     | Δ                                         |                     |  |
|                                                                                                                                                                                                                                                                                                                                                                                                                                                                                                                                                                                                                                                                                                                                                                                                                                                                                                                                                                                                 | ed operations. (Clearly state all pert  |                     |                                           |                     |  |
| of starting any proposed work                                                                                                                                                                                                                                                                                                                                                                                                                                                                                                                                                                                                                                                                                                                                                                                                                                                                                                                                                                   | ). SEE RULE 19.15.7.14 NMAC. F          |                     |                                           |                     |  |
| proposed completion or recon                                                                                                                                                                                                                                                                                                                                                                                                                                                                                                                                                                                                                                                                                                                                                                                                                                                                                                                                                                    | pletion.                                |                     |                                           |                     |  |
|                                                                                                                                                                                                                                                                                                                                                                                                                                                                                                                                                                                                                                                                                                                                                                                                                                                                                                                                                                                                 |                                         |                     |                                           |                     |  |
|                                                                                                                                                                                                                                                                                                                                                                                                                                                                                                                                                                                                                                                                                                                                                                                                                                                                                                                                                                                                 |                                         |                     |                                           |                     |  |
| 01/13/2020 Ran MIT, pressure casing to 590#. Witnessed by Gary Robinson-OCD, chart attached.                                                                                                                                                                                                                                                                                                                                                                                                                                                                                                                                                                                                                                                                                                                                                                                                                                                                                                    |                                         |                     |                                           |                     |  |
|                                                                                                                                                                                                                                                                                                                                                                                                                                                                                                                                                                                                                                                                                                                                                                                                                                                                                                                                                                                                 |                                         |                     |                                           |                     |  |
| FINAL TA STATUS- EXTENSION                                                                                                                                                                                                                                                                                                                                                                                                                                                                                                                                                                                                                                                                                                                                                                                                                                                                                                                                                                      |                                         |                     |                                           |                     |  |
|                                                                                                                                                                                                                                                                                                                                                                                                                                                                                                                                                                                                                                                                                                                                                                                                                                                                                                                                                                                                 | Approval of TA                          |                     | 1 12 - 2 F                                |                     |  |
|                                                                                                                                                                                                                                                                                                                                                                                                                                                                                                                                                                                                                                                                                                                                                                                                                                                                                                                                                                                                 |                                         |                     | $\frac{1 - 1 - 2}{1 - 2}$                 |                     |  |
| Well needs to be PLUGGED OR RETURNED<br>to PRODUCTION                                                                                                                                                                                                                                                                                                                                                                                                                                                                                                                                                                                                                                                                                                                                                                                                                                                                                                                                           |                                         |                     |                                           |                     |  |
| BY THE DATE STATED ABOVE: XX                                                                                                                                                                                                                                                                                                                                                                                                                                                                                                                                                                                                                                                                                                                                                                                                                                                                                                                                                                    |                                         |                     |                                           |                     |  |
|                                                                                                                                                                                                                                                                                                                                                                                                                                                                                                                                                                                                                                                                                                                                                                                                                                                                                                                                                                                                 | BT THE DATE                             | SIAIEDAD            |                                           |                     |  |
|                                                                                                                                                                                                                                                                                                                                                                                                                                                                                                                                                                                                                                                                                                                                                                                                                                                                                                                                                                                                 |                                         |                     | <u> </u>                                  |                     |  |
| Spud Date:                                                                                                                                                                                                                                                                                                                                                                                                                                                                                                                                                                                                                                                                                                                                                                                                                                                                                                                                                                                      | Rig Release Date:                       |                     |                                           |                     |  |
|                                                                                                                                                                                                                                                                                                                                                                                                                                                                                                                                                                                                                                                                                                                                                                                                                                                                                                                                                                                                 |                                         | L                   |                                           |                     |  |
|                                                                                                                                                                                                                                                                                                                                                                                                                                                                                                                                                                                                                                                                                                                                                                                                                                                                                                                                                                                                 |                                         |                     |                                           |                     |  |
| I hereby certify that the information ab                                                                                                                                                                                                                                                                                                                                                                                                                                                                                                                                                                                                                                                                                                                                                                                                                                                                                                                                                        | ove is true and complete to the best of | of my knowledge     | and belief.                               |                     |  |
| ()                                                                                                                                                                                                                                                                                                                                                                                                                                                                                                                                                                                                                                                                                                                                                                                                                                                                                                                                                                                              |                                         |                     |                                           |                     |  |
| SIGNATURE NILLA DATE 01/15/2020                                                                                                                                                                                                                                                                                                                                                                                                                                                                                                                                                                                                                                                                                                                                                                                                                                                                                                                                                                 |                                         |                     |                                           |                     |  |
| SIGNATORE WANNE DATE 01/15/2020                                                                                                                                                                                                                                                                                                                                                                                                                                                                                                                                                                                                                                                                                                                                                                                                                                                                                                                                                                 |                                         |                     |                                           |                     |  |
| Type or print name <u>Laura Pina</u> E-mail address: <u>Ipina@legacylp.com</u> PHONE: <u>432-689-5200</u>                                                                                                                                                                                                                                                                                                                                                                                                                                                                                                                                                                                                                                                                                                                                                                                                                                                                                       |                                         |                     |                                           |                     |  |
| For State Use Only                                                                                                                                                                                                                                                                                                                                                                                                                                                                                                                                                                                                                                                                                                                                                                                                                                                                                                                                                                              |                                         |                     |                                           |                     |  |
| APPROVED BY: Kenny Joine TITLE CO A DATE 1-23-20                                                                                                                                                                                                                                                                                                                                                                                                                                                                                                                                                                                                                                                                                                                                                                                                                                                                                                                                                |                                         |                     |                                           |                     |  |
| Conditions of Approval (if any)                                                                                                                                                                                                                                                                                                                                                                                                                                                                                                                                                                                                                                                                                                                                                                                                                                                                                                                                                                 |                                         |                     |                                           |                     |  |
| Conditions of Approval (it any provide the second |                                         |                     |                                           |                     |  |

| ·                   |                         | BRADENH     | EAD TES          | ST REPOR     | <u> </u>    |              |              |                          |
|---------------------|-------------------------|-------------|------------------|--------------|-------------|--------------|--------------|--------------------------|
| /EGACY              | Reserves                | ame         |                  |              | 30          | <u>- 025</u> | API Numbe    |                          |
| COORER              | THE SERVES              | operty Name |                  |              |             |              | <i>4 113</i> | ell No.                  |
|                     |                         |             | face Locati      | on           | • •         |              |              |                          |
|                     | ownship Rauge<br>US 36E |             | Feet from<br>330 | N/S Line     | FeeiF<br>23 |              | E/W Line     | LEA                      |
|                     | · · · · · ·             | Ŵ           | ell Status       |              |             |              |              |                          |
| TA'D WELL NO        | YES SHUT-IN             | NO INJ      | INJECTOR         | SWD OIL      | PRODUC      | ER<br>GAS    | 1-           | DATE<br>9-20-<br>13-20 B |
| -                   |                         | <u>OBSE</u> | RVED D.          | ATA          |             |              | 1-1          | '3-20 Å                  |
|                     | (A)Surface              | (B)Interm   | D)               | (C)Interm(2) |             | (D)Prod C    | sng          | (E)Tubing                |
| ressure             | /                       |             |                  |              | ,           |              | 0            | NONE                     |
| low Characteristics | /                       |             |                  |              | /.          |              |              | / JT.                    |
| Puff                | Y / N                   | Y /         | N                | ¥ / 1        | N /         | Y            | NOV.         |                          |
| Steady Flow         | Y/N                     | Y /         | Ŋ                | ¥ /          | Y           | Y            | M            | GAS                      |
| Surges              | Y/N                     | Y //        | N                | Y //         | N           | Ŷ            | 1/N          |                          |