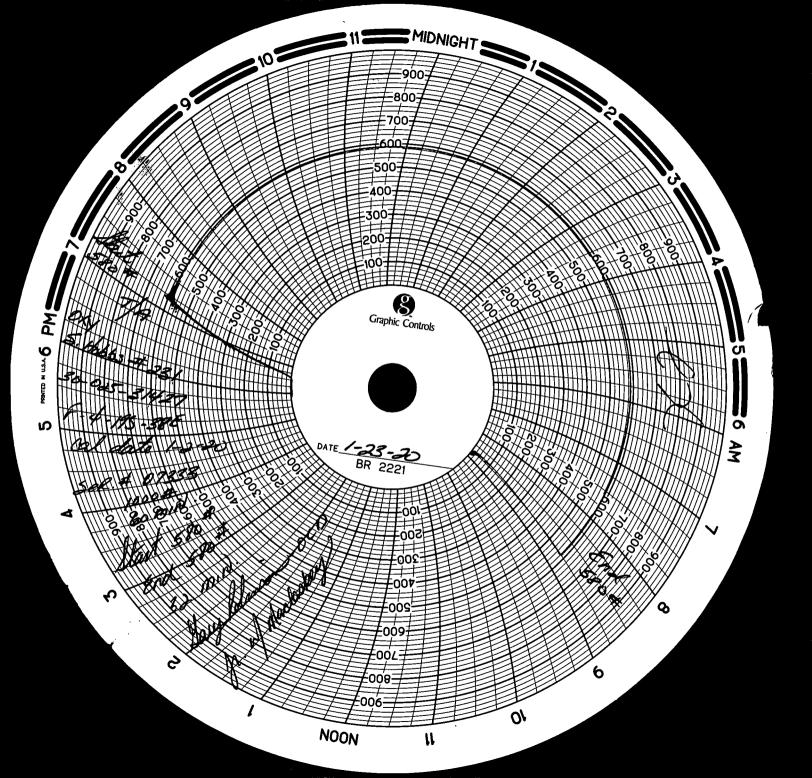

| Submit 1 Copy To Appropriate District State of New Mexico                                                                                                                                                  | Form C-103                                                                                                                                                                                                                                                                                                                                                                                                                                                                                                                                                                                                                                                                                                                                                                                                                                                                                                                                                                                                                                                                                                                                                                                                                                                                                                                                                                                                                                                           |
|------------------------------------------------------------------------------------------------------------------------------------------------------------------------------------------------------------|----------------------------------------------------------------------------------------------------------------------------------------------------------------------------------------------------------------------------------------------------------------------------------------------------------------------------------------------------------------------------------------------------------------------------------------------------------------------------------------------------------------------------------------------------------------------------------------------------------------------------------------------------------------------------------------------------------------------------------------------------------------------------------------------------------------------------------------------------------------------------------------------------------------------------------------------------------------------------------------------------------------------------------------------------------------------------------------------------------------------------------------------------------------------------------------------------------------------------------------------------------------------------------------------------------------------------------------------------------------------------------------------------------------------------------------------------------------------|
| Office<br><u>District I</u> – (575) 393-6161<br>Energy, Minerals and Natural Resources                                                                                                                     | Revised July 18, 2013<br>WELL API NO.                                                                                                                                                                                                                                                                                                                                                                                                                                                                                                                                                                                                                                                                                                                                                                                                                                                                                                                                                                                                                                                                                                                                                                                                                                                                                                                                                                                                                                |
| 1625 N. French Dr., Hobbs, NM 88240<br>District II – (575) 748-1283                                                                                                                                        | 30-025-31427                                                                                                                                                                                                                                                                                                                                                                                                                                                                                                                                                                                                                                                                                                                                                                                                                                                                                                                                                                                                                                                                                                                                                                                                                                                                                                                                                                                                                                                         |
| District III         - (575) / 46-1265           811 S. First St., Artesia, NM 88210         OIL CONSERVATION DIVISION           District III         - (505) 334-6178         1220 South St. Filancis Dr. | 5. Indicate Type of Lease                                                                                                                                                                                                                                                                                                                                                                                                                                                                                                                                                                                                                                                                                                                                                                                                                                                                                                                                                                                                                                                                                                                                                                                                                                                                                                                                                                                                                                            |
| 1000 Rio Brazos Rd., Aztec, NM 87410                                                                                                                                                                       | STATE X FEE                                                                                                                                                                                                                                                                                                                                                                                                                                                                                                                                                                                                                                                                                                                                                                                                                                                                                                                                                                                                                                                                                                                                                                                                                                                                                                                                                                                                                                                          |
| District IV – (505) 476-3460 Santa Re, NNV 67505<br>1220 S. St. Francis Dr., Santa Fe, NM<br>87505                                                                                                         | 6. State Oil & Gas Lease No.                                                                                                                                                                                                                                                                                                                                                                                                                                                                                                                                                                                                                                                                                                                                                                                                                                                                                                                                                                                                                                                                                                                                                                                                                                                                                                                                                                                                                                         |
| SUNDRY NOTICES AND REPORTS OF LLS                                                                                                                                                                          | 7. Lease Name or Unit Agreement Name                                                                                                                                                                                                                                                                                                                                                                                                                                                                                                                                                                                                                                                                                                                                                                                                                                                                                                                                                                                                                                                                                                                                                                                                                                                                                                                                                                                                                                 |
| (DO NOT USE THIS FORM FOR PROPOSALS TO DRILL OR TO DEEPEN OR PLUG BACK TO A<br>DIFFERENT RESERVOIR. USE "APPLICATION FOR PERMIT" (FORM C-101) FOR SUCH                                                     | South Hobbs (G/SA) Unit                                                                                                                                                                                                                                                                                                                                                                                                                                                                                                                                                                                                                                                                                                                                                                                                                                                                                                                                                                                                                                                                                                                                                                                                                                                                                                                                                                                                                                              |
| PROPOSALS.) 1. Type of Well: Oil Well Gas Well Other Temporarily Abandoned                                                                                                                                 | 8. Well Number 231                                                                                                                                                                                                                                                                                                                                                                                                                                                                                                                                                                                                                                                                                                                                                                                                                                                                                                                                                                                                                                                                                                                                                                                                                                                                                                                                                                                                                                                   |
| 2. Name of Operator<br>Occidental Permian, Ltd                                                                                                                                                             | 9. OGRID Number 157984                                                                                                                                                                                                                                                                                                                                                                                                                                                                                                                                                                                                                                                                                                                                                                                                                                                                                                                                                                                                                                                                                                                                                                                                                                                                                                                                                                                                                                               |
| 3. Address of Operator                                                                                                                                                                                     | 10. Pool name or Wildcat                                                                                                                                                                                                                                                                                                                                                                                                                                                                                                                                                                                                                                                                                                                                                                                                                                                                                                                                                                                                                                                                                                                                                                                                                                                                                                                                                                                                                                             |
| 1017 West Stanolind Road, Hobbs NM 88240                                                                                                                                                                   | Hobbs (G/SA)                                                                                                                                                                                                                                                                                                                                                                                                                                                                                                                                                                                                                                                                                                                                                                                                                                                                                                                                                                                                                                                                                                                                                                                                                                                                                                                                                                                                                                                         |
| 4. Well Location<br>Unit Letter F : 1562 feet from the North line and 21                                                                                                                                   | 00 feet from the West line                                                                                                                                                                                                                                                                                                                                                                                                                                                                                                                                                                                                                                                                                                                                                                                                                                                                                                                                                                                                                                                                                                                                                                                                                                                                                                                                                                                                                                           |
| Unit Letter F : 1562 feet from the North line and 21<br>Section 4 Township 19-S Range 38-E                                                                                                                 | OU         feet from the         West         line           NMPM         Lea         County         Image: County |
| 11. Elevation (Show whether DR, RKB, RT, GR, etc.)                                                                                                                                                         |                                                                                                                                                                                                                                                                                                                                                                                                                                                                                                                                                                                                                                                                                                                                                                                                                                                                                                                                                                                                                                                                                                                                                                                                                                                                                                                                                                                                                                                                      |
| 3615' GL                                                                                                                                                                                                   |                                                                                                                                                                                                                                                                                                                                                                                                                                                                                                                                                                                                                                                                                                                                                                                                                                                                                                                                                                                                                                                                                                                                                                                                                                                                                                                                                                                                                                                                      |
| 12. Check Appropriate Box to Indicate Nature of Notice,                                                                                                                                                    | Report or Other Data                                                                                                                                                                                                                                                                                                                                                                                                                                                                                                                                                                                                                                                                                                                                                                                                                                                                                                                                                                                                                                                                                                                                                                                                                                                                                                                                                                                                                                                 |
|                                                                                                                                                                                                            | SEQUENT REPORT OF:                                                                                                                                                                                                                                                                                                                                                                                                                                                                                                                                                                                                                                                                                                                                                                                                                                                                                                                                                                                                                                                                                                                                                                                                                                                                                                                                                                                                                                                   |
| PERFORM REMEDIAL WORK       PLUG AND ABANDON       REMEDIAL WORI         TEMPORARILY ABANDON       CHANGE PLANS       COMMENCE DRI                                                                         |                                                                                                                                                                                                                                                                                                                                                                                                                                                                                                                                                                                                                                                                                                                                                                                                                                                                                                                                                                                                                                                                                                                                                                                                                                                                                                                                                                                                                                                                      |
|                                                                                                                                                                                                            |                                                                                                                                                                                                                                                                                                                                                                                                                                                                                                                                                                                                                                                                                                                                                                                                                                                                                                                                                                                                                                                                                                                                                                                                                                                                                                                                                                                                                                                                      |
|                                                                                                                                                                                                            | _                                                                                                                                                                                                                                                                                                                                                                                                                                                                                                                                                                                                                                                                                                                                                                                                                                                                                                                                                                                                                                                                                                                                                                                                                                                                                                                                                                                                                                                                    |
| CLOSED-LOOP SYSTEM                                                                                                                                                                                         | ntegrity test/TA status extension request                                                                                                                                                                                                                                                                                                                                                                                                                                                                                                                                                                                                                                                                                                                                                                                                                                                                                                                                                                                                                                                                                                                                                                                                                                                                                                                                                                                                                            |
| 13. Describe proposed or completed operations. (Clearly state all pertinent details, and                                                                                                                   |                                                                                                                                                                                                                                                                                                                                                                                                                                                                                                                                                                                                                                                                                                                                                                                                                                                                                                                                                                                                                                                                                                                                                                                                                                                                                                                                                                                                                                                                      |
| of starting any proposed work). SEE RULE 19.15.7.14 NMAC. For Multiple Cor proposed completion or recompletion.                                                                                            |                                                                                                                                                                                                                                                                                                                                                                                                                                                                                                                                                                                                                                                                                                                                                                                                                                                                                                                                                                                                                                                                                                                                                                                                                                                                                                                                                                                                                                                                      |
| Date of test: 01/23/2020<br>Pressure readings: Initial - 580 PSI Ending - 580 PSI                                                                                                                          |                                                                                                                                                                                                                                                                                                                                                                                                                                                                                                                                                                                                                                                                                                                                                                                                                                                                                                                                                                                                                                                                                                                                                                                                                                                                                                                                                                                                                                                                      |
| Length of test: 32 minutes                                                                                                                                                                                 |                                                                                                                                                                                                                                                                                                                                                                                                                                                                                                                                                                                                                                                                                                                                                                                                                                                                                                                                                                                                                                                                                                                                                                                                                                                                                                                                                                                                                                                                      |
| Witnessed: Gary Robinson NMOCD                                                                                                                                                                             | HOBBS OCD                                                                                                                                                                                                                                                                                                                                                                                                                                                                                                                                                                                                                                                                                                                                                                                                                                                                                                                                                                                                                                                                                                                                                                                                                                                                                                                                                                                                                                                            |
|                                                                                                                                                                                                            | JAN 28 2020                                                                                                                                                                                                                                                                                                                                                                                                                                                                                                                                                                                                                                                                                                                                                                                                                                                                                                                                                                                                                                                                                                                                                                                                                                                                                                                                                                                                                                                          |
| FINAL TA STATUS- EXTENSION                                                                                                                                                                                 | RECEIVED                                                                                                                                                                                                                                                                                                                                                                                                                                                                                                                                                                                                                                                                                                                                                                                                                                                                                                                                                                                                                                                                                                                                                                                                                                                                                                                                                                                                                                                             |
| Approval of TA EXPIRES: 1-23-22                                                                                                                                                                            |                                                                                                                                                                                                                                                                                                                                                                                                                                                                                                                                                                                                                                                                                                                                                                                                                                                                                                                                                                                                                                                                                                                                                                                                                                                                                                                                                                                                                                                                      |
| Well needs to be PLUGGED OR RETURNED                                                                                                                                                                       |                                                                                                                                                                                                                                                                                                                                                                                                                                                                                                                                                                                                                                                                                                                                                                                                                                                                                                                                                                                                                                                                                                                                                                                                                                                                                                                                                                                                                                                                      |
| to PRODUCTION                                                                                                                                                                                              |                                                                                                                                                                                                                                                                                                                                                                                                                                                                                                                                                                                                                                                                                                                                                                                                                                                                                                                                                                                                                                                                                                                                                                                                                                                                                                                                                                                                                                                                      |
| Spud D BY THE DATE STATED ABOVE:                                                                                                                                                                           |                                                                                                                                                                                                                                                                                                                                                                                                                                                                                                                                                                                                                                                                                                                                                                                                                                                                                                                                                                                                                                                                                                                                                                                                                                                                                                                                                                                                                                                                      |
|                                                                                                                                                                                                            |                                                                                                                                                                                                                                                                                                                                                                                                                                                                                                                                                                                                                                                                                                                                                                                                                                                                                                                                                                                                                                                                                                                                                                                                                                                                                                                                                                                                                                                                      |
|                                                                                                                                                                                                            |                                                                                                                                                                                                                                                                                                                                                                                                                                                                                                                                                                                                                                                                                                                                                                                                                                                                                                                                                                                                                                                                                                                                                                                                                                                                                                                                                                                                                                                                      |
| I hereby certify that the information above is true and complete to the best of my knowledge                                                                                                               | e and belief.                                                                                                                                                                                                                                                                                                                                                                                                                                                                                                                                                                                                                                                                                                                                                                                                                                                                                                                                                                                                                                                                                                                                                                                                                                                                                                                                                                                                                                                        |
| $\Lambda \neq \mathcal{L}$                                                                                                                                                                                 |                                                                                                                                                                                                                                                                                                                                                                                                                                                                                                                                                                                                                                                                                                                                                                                                                                                                                                                                                                                                                                                                                                                                                                                                                                                                                                                                                                                                                                                                      |
| SIGNATURE                                                                                                                                                                                                  | DATE <u>1-27-20</u>                                                                                                                                                                                                                                                                                                                                                                                                                                                                                                                                                                                                                                                                                                                                                                                                                                                                                                                                                                                                                                                                                                                                                                                                                                                                                                                                                                                                                                                  |
| Type or print name Justin Saxon E-mail address: Justin_Saxon@<br>For State Use Only                                                                                                                        | Doxy.com PHONE: 575-397-8206                                                                                                                                                                                                                                                                                                                                                                                                                                                                                                                                                                                                                                                                                                                                                                                                                                                                                                                                                                                                                                                                                                                                                                                                                                                                                                                                                                                                                                         |
| APPROVED BY: Kerry Jut TITLE CO                                                                                                                                                                            | A 1-28-20                                                                                                                                                                                                                                                                                                                                                                                                                                                                                                                                                                                                                                                                                                                                                                                                                                                                                                                                                                                                                                                                                                                                                                                                                                                                                                                                                                                                                                                            |
| Conditions of Approval (if any)                                                                                                                                                                            |                                                                                                                                                                                                                                                                                                                                                                                                                                                                                                                                                                                                                                                                                                                                                                                                                                                                                                                                                                                                                                                                                                                                                                                                                                                                                                                                                                                                                                                                      |
|                                                                                                                                                                                                            |                                                                                                                                                                                                                                                                                                                                                                                                                                                                                                                                                                                                                                                                                                                                                                                                                                                                                                                                                                                                                                                                                                                                                                                                                                                                                                                                                                                                                                                                      |