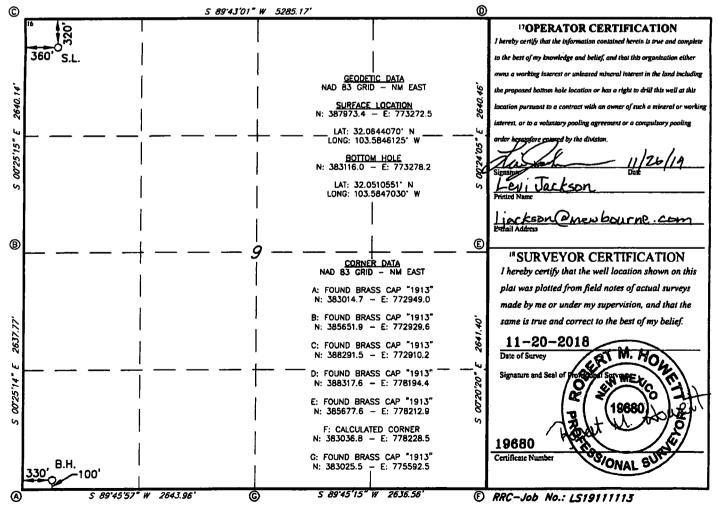

District IV 1220 E. SL. Francis Dr., Santa Pe, NM 87505 Phone: (505) 476-3460 Fax: (505) 476-3462 State of New Mexico Energy, Minerals & Natural Resources Department OIL CONSERVATION DIVISION 1220 South St. Francis Dr. Santa Fe, NM 87505 Form C-102 Revised August 1, 2011 Submit one copy to appropriate District Office

AMENDED REPORT

No allowable will be assigned to this completion until all interest have been consolidated or a non-standard unit has been approved by the division.