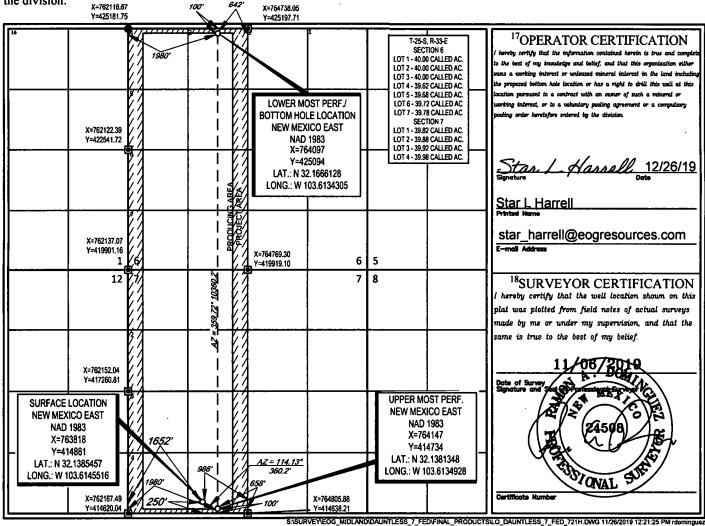

Phone: (505) 476-3460 Fax: (505) 476-3462

State of New Mexico Energy, Minerals & Natural Resources Department OIL CONSERVATION DIVISION 1220 South St. Francis Dr. Santa Fe, NM 87505

FORM C-102 Revised August 1, 2011 Submit one copy to appropriate **District Office** 

AMENDED REPORT

## WELL LOCATION AND ACREAGE DEDICATION PLAT

| <sup>1</sup> API Number<br>30-025-46618 | <sup>2</sup> Pool Code<br>98180 | WC-025 G-09 S253309P; Upper Wolfcan |                   |  |
|-----------------------------------------|---------------------------------|-------------------------------------|-------------------|--|
| <sup>4</sup> Property Code<br>324978    | •                               | ty Name<br>SS 7 FED                 | Well Number #721H |  |
| <sup>7</sup> OGRID №.<br>7377           | •                               | or Name<br>URCES, INC.              | Elevation 3491'   |  |
|                                         | 10 Surface                      | <u> </u>                            | 0.01              |  |

Surtace Location

| UL | or lot no. | Section | Township | Range | Lot Idn | Feet from the | North/South line | Feet from the | East/West line | County |
|----|------------|---------|----------|-------|---------|---------------|------------------|---------------|----------------|--------|
|    | N          | 7       | 25-S     | 33-E  | -       | 250'          | SOUTH            | 1652'         | WEST           | LEA    |

| UL or lot no.               | Section<br>6             | Township 25-S | 33-E            | Lot Ida              | Feet from the 100' | North/South line NORTH | Feet from the 1980' | East/West line WEST | County<br>LEA |
|-----------------------------|--------------------------|---------------|-----------------|----------------------|--------------------|------------------------|---------------------|---------------------|---------------|
| 12Dedicated Acres<br>640.00 | <sup>13</sup> Joint or l | nfill 14Co    | onsolidation Co | de <sup>15</sup> Ord | er No.             |                        |                     |                     |               |

No allowable will be assigned to this completion until all interests have been consolidated or a non-standard unit has been approved by the division.