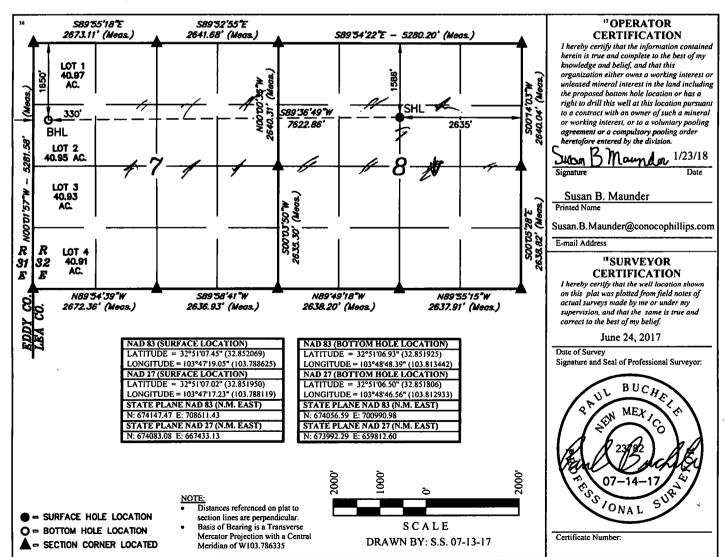

| District 1 1625 N. French Dr., Hobbs, NM 88240 Phone: (575) 393-6161 Fax: (575) 393-0720 District II 811 S. First St., Artesia, NM 88210 Phone: (575) 748-1283 Fax: (575) 748-9720 District III 1000 Rio Brazos Road, Aztec, NM 87410 Phone: (505) 334-6178 Fax: (505) 334-6170 District IV 1220 S. St. Francis Dr., Santa Fe, NM 87505 Phone: (505) 476-3460 Fax: (505) 476-3462 | State of Energy, Minerals & 1 OIL CONSEI 1220 Sor Santa  WELL LOCATION ANI | Form C-102 Revised August 1, 2011 Submit one copy to appropriate District Office  AMENDED REPORT |                                   |
|-----------------------------------------------------------------------------------------------------------------------------------------------------------------------------------------------------------------------------------------------------------------------------------------------------------------------------------------------------------------------------------|----------------------------------------------------------------------------|--------------------------------------------------------------------------------------------------|-----------------------------------|
| 30005-46785                                                                                                                                                                                                                                                                                                                                                                       | <sup>2</sup> Pool Code<br>44500                                            | ³ Роог Name<br>Maljamar; Yeso West                                                               | :                                 |
| Property Code                                                                                                                                                                                                                                                                                                                                                                     |                                                                            | operty Name<br>DT 8 FEDERAL                                                                      | <sup>6</sup> Well Number<br>6H    |
| OGRID No.<br>217817                                                                                                                                                                                                                                                                                                                                                               |                                                                            | erator Name<br>hillips Company                                                                   | <sup>9</sup> Elevation<br>4052.2' |

"Surface Location

| UL or lot no.<br>G | Section<br>8 | Township<br>17S | Range<br>32E | Lot Idn | Feet from the<br>1586 | North/South line<br>NORTH | Feet from the 2635 | East/West line<br>EAST | County<br>LEA |
|--------------------|--------------|-----------------|--------------|---------|-----------------------|---------------------------|--------------------|------------------------|---------------|
|--------------------|--------------|-----------------|--------------|---------|-----------------------|---------------------------|--------------------|------------------------|---------------|

"Bottom Hole Location If Different From Surface

| UL or lot no.<br>LOT 2      | Section<br>7 | Township<br>17S | Range<br>32E | Lot Idn        | Feet from the<br>1650 | North/South Ilne<br>NORTH | Feet from the 330 | East/West line<br>WEST | County<br>LEA |
|-----------------------------|--------------|-----------------|--------------|----------------|-----------------------|---------------------------|-------------------|------------------------|---------------|
| 12 Dedicated Acre<br>280.95 | 25 13        | Joint or Infill | 14 Conso     | olidation Code | 15 Order No.          |                           |                   |                        |               |