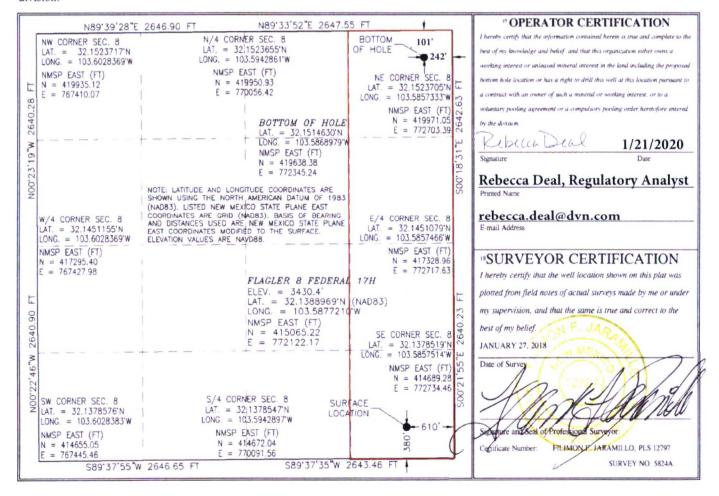

## WELL LOCATION AND ACREAGE DEDICATION PLAT

| <sup>1</sup> API Number<br>30-025-44984 |           |                                                     |               | <sup>1</sup> Pool Code<br>96392 | 2                 | DRAPER MILL;BONE S     |                   |                   |  | PRING                |  |  |
|-----------------------------------------|-----------|-----------------------------------------------------|---------------|---------------------------------|-------------------|------------------------|-------------------|-------------------|--|----------------------|--|--|
| <sup>4</sup> Property Code<br>30884     |           | ' Property Name FLAGLER 8 FEDERAL                   |               |                                 |                   |                        |                   |                   |  | 6 Well Number<br>17H |  |  |
| OGRID No. 6137                          |           | Operator Name DEVON ENERGY PRODUCTION COMPANY, L.P. |               |                                 |                   |                        |                   |                   |  | Elevation 3430.4     |  |  |
|                                         |           |                                                     |               |                                 | 10 Surface        | Location               |                   |                   |  |                      |  |  |
| UL or lot no.                           | Section 8 | Township 25 S                                       | Range<br>33 E | Lot Idn                         | Feet from the 380 | North/South line SOUTH | Feet from the 610 | East/West<br>EAST |  | County<br>LEA        |  |  |

|                    |             |             | п Во          | ttom Hol   | e Location If | Different From   | m Surface     |                |        |
|--------------------|-------------|-------------|---------------|------------|---------------|------------------|---------------|----------------|--------|
| UL or lot no.      | Section     | Township    | Range         | Lot Idn    | Feet from the | North/South line | Feet from the | East/West line | County |
| A                  | 8           | 25 S        | 33 E          |            | 101           | NORTH            | 242           | EAST           | LEA    |
| 12 Dedicated Acres | 13 Joint of | r Infill 14 | Consolidation | Code 15 Or | rder No.      |                  |               |                |        |
| 160                |             |             |               |            |               |                  |               |                |        |