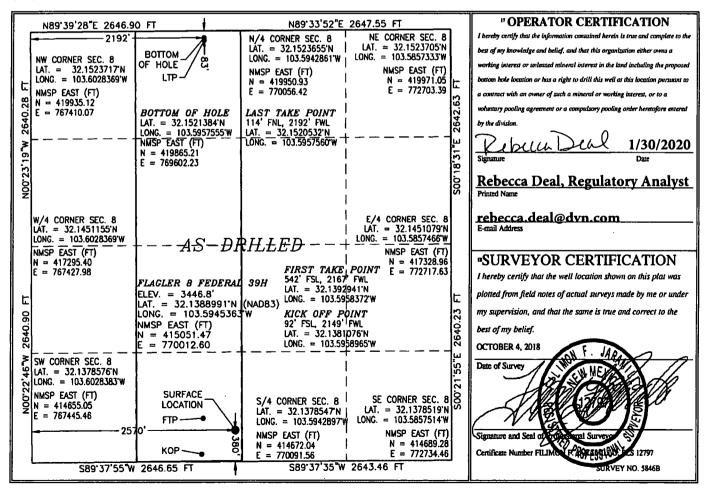

## WELL LOCATION AND ACREAGE DEDICATION PLAT

| <sup>1</sup> API Number<br>30-025-45261 |                                              | ³ Pool Code<br><b>97900</b> |  |  |  |  |  |
|-----------------------------------------|----------------------------------------------|-----------------------------|--|--|--|--|--|
| <sup>4</sup> Property Code              |                                              | Property Name               |  |  |  |  |  |
| 322149                                  |                                              | FLAGLER 8 FED               |  |  |  |  |  |
| <sup>†</sup> OGRID No.                  |                                              | <sup>9</sup> Elevation      |  |  |  |  |  |
| 6137                                    | DEVON ENERGY PRODUCTION COMPANY, L.P. 3446.8 |                             |  |  |  |  |  |

|                                                  |                      |              |               |           | Surface       | e Location       |                         |                |        |  |  |
|--------------------------------------------------|----------------------|--------------|---------------|-----------|---------------|------------------|-------------------------|----------------|--------|--|--|
| UL or lot no.                                    | Section              | Township     | Range         | Lot Idn   | Feet from the | North/South line | Feet from the           | East/West line | County |  |  |
| N                                                | 8                    | 25 S         | 33 E          |           | 380           | SOUTH            | 2570                    | WEST           | LEA    |  |  |
| " Bottom Hole Location If Different From Surface |                      |              |               |           |               |                  |                         |                |        |  |  |
| UL or lot no.                                    | Section              | Township     | Range         | Lot Idn   | Feet from the | North/South line | Feet from the           | East/West line | County |  |  |
| C                                                | 8                    | 25 S         | 33 E          |           | 83            | NORTH            | 2192                    | WEST           | LEA    |  |  |
| <sup>11</sup> Dedicated Acre                     | s <sup>U</sup> Joint | or Infill 14 | Consolidation | Code      |               |                  | <sup>15</sup> Order No. | <u> </u>       |        |  |  |
| 160                                              |                      |              |               | ŀ         |               |                  |                         |                |        |  |  |
|                                                  |                      |              |               | <u></u> l |               |                  |                         |                |        |  |  |