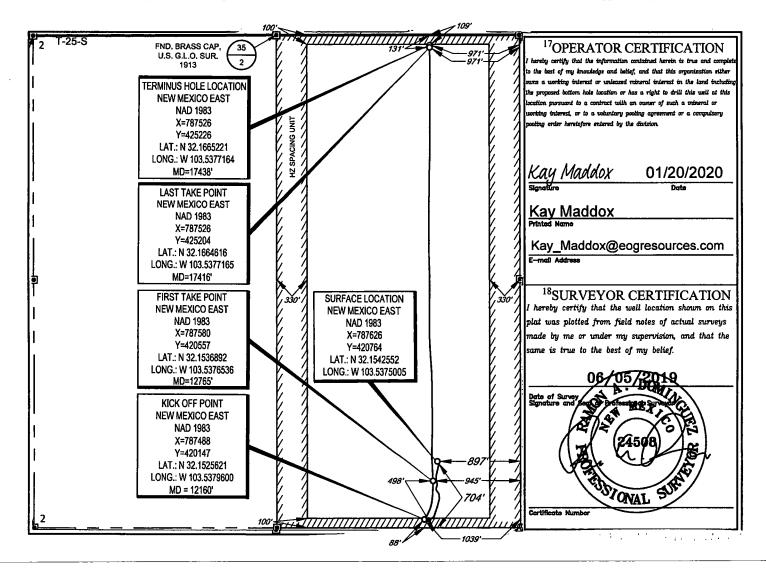

| FORM C<br>Revised August 1,<br>Submit one copy to approp<br>District C | RECEIVE                | v Mexico<br>Natural Resour<br>1000 DIVISIC<br>Francis Dr.<br>M 87505 | State of New<br>Minerals &<br>Depart<br>ONSERVAT<br>20 South St<br>Santa Fe, N | District 1         District 1         C625 N. French Dr., Hobbs; NM 88240         Phone: (575) 393-6161         Phone: (575) 393-6161         Fax: (575) 783-700         District II         B11 S. First SL, Artesia, NM 88210         Phone: (575) 748-1283         Fax: (575) 748-1283         Fax: (575) 748-9720         District III         1000 Rio Brazos Road, Aztec, NM 87410         Phone: (505) 334-6178         Phone: (505) 334-6178         District IV         1220 S. SL Francis Dr., Santa Fe, NM 87505         Phone: (505) 476-3460 |                 |                        |                          |                              |
|------------------------------------------------------------------------|------------------------|----------------------------------------------------------------------|--------------------------------------------------------------------------------|-----------------------------------------------------------------------------------------------------------------------------------------------------------------------------------------------------------------------------------------------------------------------------------------------------------------------------------------------------------------------------------------------------------------------------------------------------------------------------------------------------------------------------------------------------------|-----------------|------------------------|--------------------------|------------------------------|
|                                                                        | TION PLA               | EAGE DEDICA                                                          | NAND ACR                                                                       | CATIO                                                                                                                                                                                                                                                                                                                                                                                                                                                                                                                                                     | VELL LO         | V                      |                          |                              |
|                                                                        | <sup>3</sup> Pool Name |                                                                      |                                                                                | <sup>2</sup> Pool Code                                                                                                                                                                                                                                                                                                                                                                                                                                                                                                                                    |                 |                        | API Number               |                              |
| ER WOLFCAMP                                                            | S243336I; UF           | WC025 G09                                                            |                                                                                | 98092                                                                                                                                                                                                                                                                                                                                                                                                                                                                                                                                                     | 025-46          | 30-                    |                          |                              |
| Well Number                                                            |                        |                                                                      | <sup>5</sup> Property N                                                        |                                                                                                                                                                                                                                                                                                                                                                                                                                                                                                                                                           |                 |                        |                          | <sup>4</sup> Property C      |
| URANGO 2 STATE 707H                                                    |                        |                                                                      |                                                                                |                                                                                                                                                                                                                                                                                                                                                                                                                                                                                                                                                           |                 |                        | 84                       | 32538                        |
| <sup>9</sup> Elevation                                                 | ,                      | аше                                                                  | <sup>8</sup> Operator N                                                        |                                                                                                                                                                                                                                                                                                                                                                                                                                                                                                                                                           |                 | •                      | lo.                      | <sup>7</sup> OGRID           |
| 3429'                                                                  |                        | G RESOUR                                                             | EO                                                                             |                                                                                                                                                                                                                                                                                                                                                                                                                                                                                                                                                           |                 | ,                      | 7377                     |                              |
|                                                                        |                        | cation                                                               | <sup>10</sup> Surface Lo                                                       |                                                                                                                                                                                                                                                                                                                                                                                                                                                                                                                                                           |                 |                        |                          |                              |
| East/West line Cou                                                     | Feet from the          | North/South line                                                     | Feet from the                                                                  | Lot Idn                                                                                                                                                                                                                                                                                                                                                                                                                                                                                                                                                   | Range           | Township               | Section                  | UL or lot no.                |
| EAST LEA                                                               | 895'                   | SOUTH                                                                | 704'                                                                           | -                                                                                                                                                                                                                                                                                                                                                                                                                                                                                                                                                         | 33-E            | 25-S                   | 2                        | Р                            |
|                                                                        | ice                    | ferent From Surf:                                                    | Location If Di                                                                 | ottom Hole                                                                                                                                                                                                                                                                                                                                                                                                                                                                                                                                                | <sup>11</sup> E |                        |                          |                              |
| East/West line Co                                                      | Feet from the          | North/South line                                                     | Feet from the                                                                  | Lot Idn                                                                                                                                                                                                                                                                                                                                                                                                                                                                                                                                                   | Range           | Township               | Section                  | UL or lot no.                |
| EAST LEA                                                               | 971'                   | NORTH                                                                | 109'                                                                           | -                                                                                                                                                                                                                                                                                                                                                                                                                                                                                                                                                         | 33-E            | 25-S                   | 2                        | A                            |
|                                                                        | <b>₽</b>               | •                                                                    | r No.                                                                          | de <sup>18</sup> Orde                                                                                                                                                                                                                                                                                                                                                                                                                                                                                                                                     | onsolidation Co | infill <sup>14</sup> C | <sup>13</sup> Joint or 1 | <sup>2</sup> Dedicated Acres |
|                                                                        |                        |                                                                      | •                                                                              |                                                                                                                                                                                                                                                                                                                                                                                                                                                                                                                                                           | •               |                        |                          | 319.67                       |

Kick Off Point (KOP)

| UL | Section                | Township | Range | Lot                  | Feet | From N/S | Feet | From E/W    | County |
|----|------------------------|----------|-------|----------------------|------|----------|------|-------------|--------|
| P  | 2                      | 25S      | 33E   |                      | 88   | SOUTH    | 1039 | EAST        | LEA    |
|    | Latitude<br>32.1525621 |          |       | Longitude<br>103.537 | 9600 |          |      | NAD<br>1983 |        |

First Take Point (FTP)

| UL | Section                | Township | Range | Lot       | Feet | From N/S | Feet | From E/W    | County |
|----|------------------------|----------|-------|-----------|------|----------|------|-------------|--------|
| P  | 2                      | 25S      | 33E   |           | 498  | SOUTH    | 945  | EAST        | LEA    |
|    | Latitude<br>32.1536892 |          |       | Longitude | 6536 |          |      | NAD<br>1983 |        |

Last Take Point (LTP)

| UL | Section                | Township | Range | Lot | Feet     | From N/S                | Feet | From E/W | County      |
|----|------------------------|----------|-------|-----|----------|-------------------------|------|----------|-------------|
| A  | 2                      | 25S      | 33E   |     | 131      | NORTH                   | 971  | EAST     | LEA         |
|    | Latitude<br>32.1664616 |          |       |     | Longitud | <sup>le</sup><br>377165 |      |          | NAD<br>1983 |