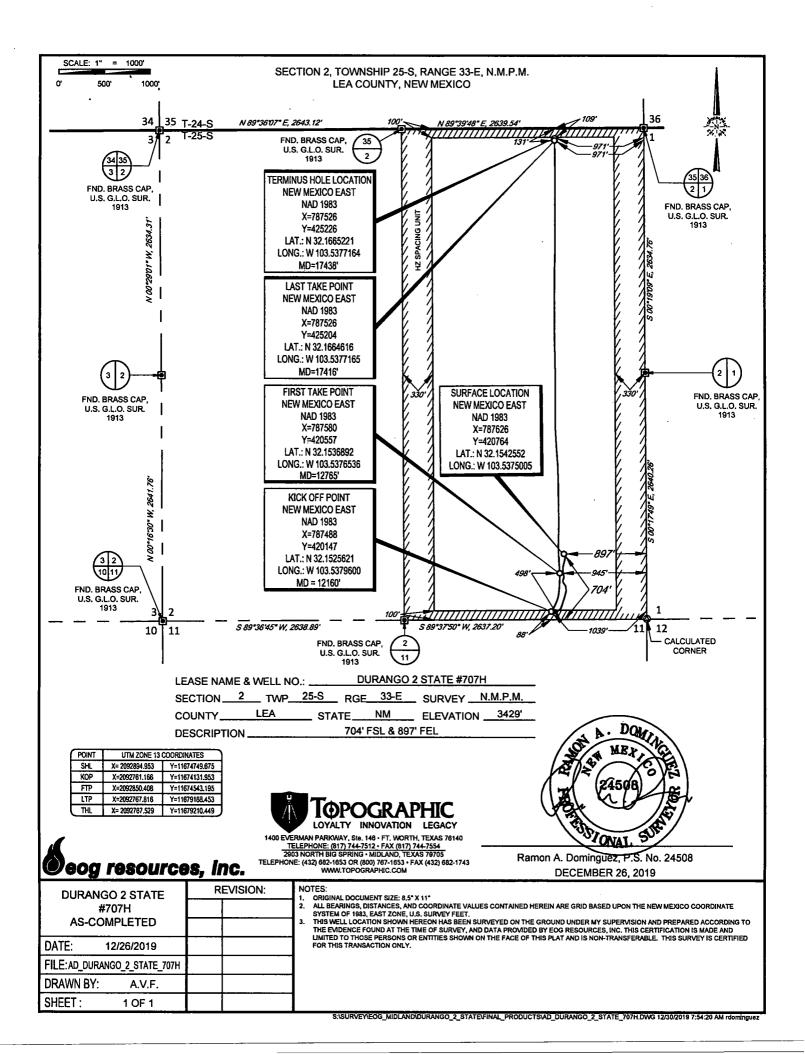

| FORM C<br>Revised August 1,<br>Submit one copy to approp<br>District C | RECEIVE                | v Mexico<br>Natural Resour<br>1000 DIVISIC<br>Francis Dr.<br>M 87505 | State of New<br>Minerals &<br>Depart<br>ONSERVAT<br>20 South St<br>Santa Fe, N | District 1         District 1         C625 N. French Dr., Hobbs; NM 88240         Phone: (575) 393-6161         Phone: (575) 393-6161         Fax: (575) 783-700         District II         B11 S. First SL, Artesia, NM 88210         Phone: (575) 748-1283         Fax: (575) 748-1283         Fax: (575) 748-9720         District III         1000 Rio Brazos Road, Aztec, NM 87410         Phone: (505) 334-6178         Phone: (505) 334-6178         District IV         1220 S. SL Francis Dr., Santa Fe, NM 87505         Phone: (505) 476-3460 |                 |                        |                          |                              |
|------------------------------------------------------------------------|------------------------|----------------------------------------------------------------------|--------------------------------------------------------------------------------|-----------------------------------------------------------------------------------------------------------------------------------------------------------------------------------------------------------------------------------------------------------------------------------------------------------------------------------------------------------------------------------------------------------------------------------------------------------------------------------------------------------------------------------------------------------|-----------------|------------------------|--------------------------|------------------------------|
|                                                                        | TION PLA               | EAGE DEDICA                                                          | NAND ACR                                                                       | CATIO                                                                                                                                                                                                                                                                                                                                                                                                                                                                                                                                                     | VELL LO         | V                      |                          |                              |
|                                                                        | <sup>3</sup> Pool Name |                                                                      |                                                                                | <sup>2</sup> Pool Code                                                                                                                                                                                                                                                                                                                                                                                                                                                                                                                                    |                 |                        | API Number               |                              |
| ER WOLFCAMP                                                            | S243336I; UF           | WC025 G09                                                            |                                                                                | 98092                                                                                                                                                                                                                                                                                                                                                                                                                                                                                                                                                     | 025-46          | 30-                    |                          |                              |
| Well Number                                                            |                        |                                                                      | <sup>5</sup> Property N                                                        |                                                                                                                                                                                                                                                                                                                                                                                                                                                                                                                                                           |                 |                        |                          | <sup>4</sup> Property C      |
| URANGO 2 STATE 707H                                                    |                        |                                                                      |                                                                                |                                                                                                                                                                                                                                                                                                                                                                                                                                                                                                                                                           |                 |                        | 84                       | 32538                        |
| <sup>9</sup> Elevation                                                 | ,                      | аше                                                                  | <sup>8</sup> Operator N                                                        |                                                                                                                                                                                                                                                                                                                                                                                                                                                                                                                                                           |                 | •                      | lo.                      | <sup>7</sup> OGRID           |
| 3429'                                                                  |                        | G RESOUR                                                             | EO                                                                             |                                                                                                                                                                                                                                                                                                                                                                                                                                                                                                                                                           |                 | ,                      | 7377                     |                              |
|                                                                        |                        | cation                                                               | <sup>10</sup> Surface Lo                                                       |                                                                                                                                                                                                                                                                                                                                                                                                                                                                                                                                                           |                 |                        |                          |                              |
| East/West line Cou                                                     | Feet from the          | North/South line                                                     | Feet from the                                                                  | Lot Idn                                                                                                                                                                                                                                                                                                                                                                                                                                                                                                                                                   | Range           | Township               | Section                  | UL or lot no.                |
| EAST LEA                                                               | 895'                   | SOUTH                                                                | 704'                                                                           | -                                                                                                                                                                                                                                                                                                                                                                                                                                                                                                                                                         | 33-E            | 25-S                   | 2                        | Р                            |
|                                                                        | ice                    | ferent From Surf:                                                    | Location If Di                                                                 | ottom Hole                                                                                                                                                                                                                                                                                                                                                                                                                                                                                                                                                | <sup>11</sup> E |                        |                          |                              |
| East/West line Co                                                      | Feet from the          | North/South line                                                     | Feet from the                                                                  | Lot Idn                                                                                                                                                                                                                                                                                                                                                                                                                                                                                                                                                   | Range           | Township               | Section                  | UL or lot no.                |
| EAST LEA                                                               | 971'                   | NORTH                                                                | 109'                                                                           | -                                                                                                                                                                                                                                                                                                                                                                                                                                                                                                                                                         | 33-E            | 25-S                   | 2                        | A                            |
|                                                                        | <b>₽</b>               | •                                                                    | r No.                                                                          | de <sup>18</sup> Orde                                                                                                                                                                                                                                                                                                                                                                                                                                                                                                                                     | onsolidation Co | infill <sup>14</sup> C | <sup>13</sup> Joint or 1 | <sup>2</sup> Dedicated Acres |
|                                                                        |                        |                                                                      | •                                                                              |                                                                                                                                                                                                                                                                                                                                                                                                                                                                                                                                                           | •               |                        |                          | 319.67                       |

Kick Off Point (KOP)

| UL | Section                | Township | Range | Lot                  | Feet | From N/S | Feet | From E/W    | County |
|----|------------------------|----------|-------|----------------------|------|----------|------|-------------|--------|
| P  | 2                      | 25S      | 33E   |                      | 88   | SOUTH    | 1039 | EAST        | LEA    |
|    | Latitude<br>32.1525621 |          |       | Longitude<br>103.537 | 9600 |          |      | NAD<br>1983 |        |

First Take Point (FTP)

| UL | Section                | Township | Range | Lot       | Feet | From N/S | Feet | From E/W    | County |
|----|------------------------|----------|-------|-----------|------|----------|------|-------------|--------|
| P  | 2                      | 25S      | 33E   |           | 498  | SOUTH    | 945  | EAST        | LEA    |
|    | Latitude<br>32.1536892 |          |       | Longitude | 6536 |          |      | NAD<br>1983 |        |

Last Take Point (LTP)

| UL | Section                | Township | Range | Lot | Feet     | From N/S                | Feet | From E/W | County      |
|----|------------------------|----------|-------|-----|----------|-------------------------|------|----------|-------------|
| A  | 2                      | 25S      | 33E   |     | 131      | NORTH                   | 971  | EAST     | LEA         |
|    | Latitude<br>32.1664616 |          |       |     | Longitud | <sup>le</sup><br>377165 |      |          | NAD<br>1983 |