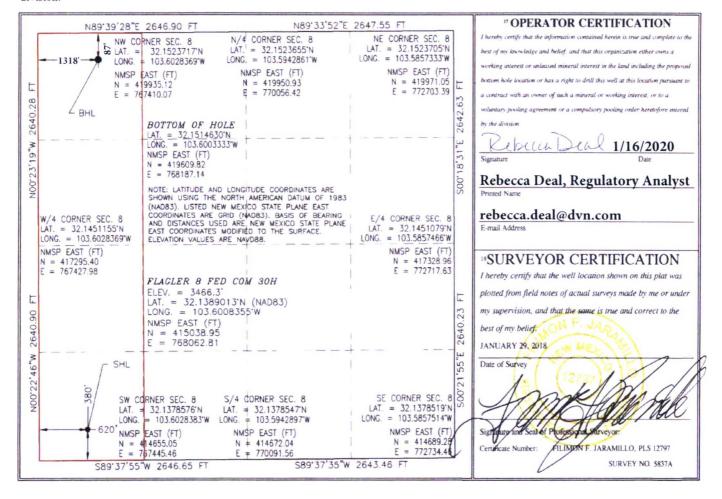

AMENDED REPORT

Santa Fe, NM 87505
RECEIVED
WELL LOCATION AND ACREAGE DEDICATION BI

| API Number 30-025-44996 | <sup>2</sup> Pool Code<br><b>97900</b> | 1 1 1 1 1 1 1 1 1 1 1 1 1 1 1 1 1 1 1 1 |  |  |
|-------------------------|----------------------------------------|-----------------------------------------|--|--|
| Property Code           | 'Pro<br>FLAGLE                         | 6 Well Number<br>30H                    |  |  |
| OGRID No. 6137          | DEVON ENERGY PRO                       | ° Elevation<br>3466.3                   |  |  |

|                    |                                                |                  |               |            | 10 Surface        | Location                  |                   |                        |               |  |  |
|--------------------|------------------------------------------------|------------------|---------------|------------|-------------------|---------------------------|-------------------|------------------------|---------------|--|--|
| UL or lot no.      | Section 8                                      | Township<br>25 S | Range<br>33 E | Lot Idn    | Feet from the 380 | North/South line<br>SOUTH | Feet from the 620 | East/West line<br>WEST | County<br>LEA |  |  |
|                    | Bottom Hole Location If Different From Surface |                  |               |            |                   |                           |                   |                        |               |  |  |
| UL or lot no.      | Section                                        | Township         | Range         | Lot Idn    | Feet from the     | North/South line          | Feet from the     | East/West line         | County        |  |  |
| D                  | 8                                              | 25 S             | 33 E          |            | 87                | NORTH                     | 1318              | WEST                   | LEA           |  |  |
| 12 Dedicated Acres | Joint of                                       | r Infill         | onsolidation  | Code 15 Or | der No.           |                           |                   | •                      |               |  |  |
| 160                |                                                |                  |               |            |                   |                           |                   |                        |               |  |  |