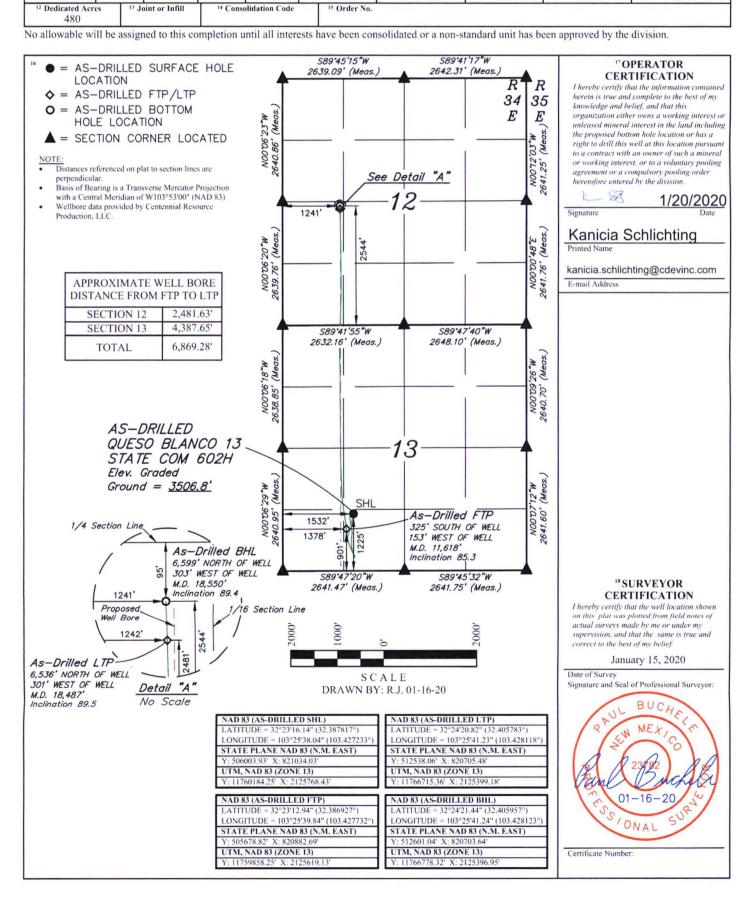

1220 South St. Francis Dr. Santa Fe, NM 87505

Form C-102 Revised August 1, 2011 Submit one copy to appropriate District Office

AMENDED REPORT

County LEA

ast/West li WEST

Feet from 1532

WELL LOCATION AND ACREAGE DEDICATION PLAT

Surface Location

SOUTH

Feet from the 1225

| "Bottom Hole Location If Different From Surface |         |          |       |         |               |                  |               |                |        |
|-------------------------------------------------|---------|----------|-------|---------|---------------|------------------|---------------|----------------|--------|
| UL or lot no.                                   | Section | Township | Range | Lot Idn | Feet from the | North/South line | Feet from the | East/West line | County |
| L                                               | 12      | 22S      | 34E   |         | 2544          | SOUTH            | 1241          | WEST           | LEA    |
|                                                 |         |          |       |         |               |                  |               |                |        |