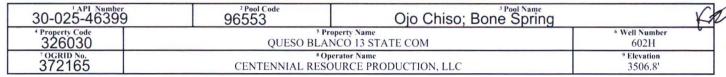

1220 South St. Francis Dr. Santa Fe, NM 87505

Form C-102 Revised August 1, 2011 Submit one copy to appropriate District Office

AMENDED REPORT

County LEA

ast/West li WEST

Feet from 1532

WELL LOCATION AND ACREAGE DEDICATION PLAT

Surface Location

SOUTH

Feet from the 1225

| "Bottom Hole Location If Different From Surface |         |          |       |         |               |                  |               |                |        |
|-------------------------------------------------|---------|----------|-------|---------|---------------|------------------|---------------|----------------|--------|
| UL or lot no.                                   | Section | Township | Range | Lot Idn | Feet from the | North/South line | Feet from the | East/West line | County |
| L                                               | 12      | 22S      | 34E   |         | 2544          | SOUTH            | 1241          | WEST           | LEA    |
|                                                 |         |          |       |         |               |                  |               |                |        |