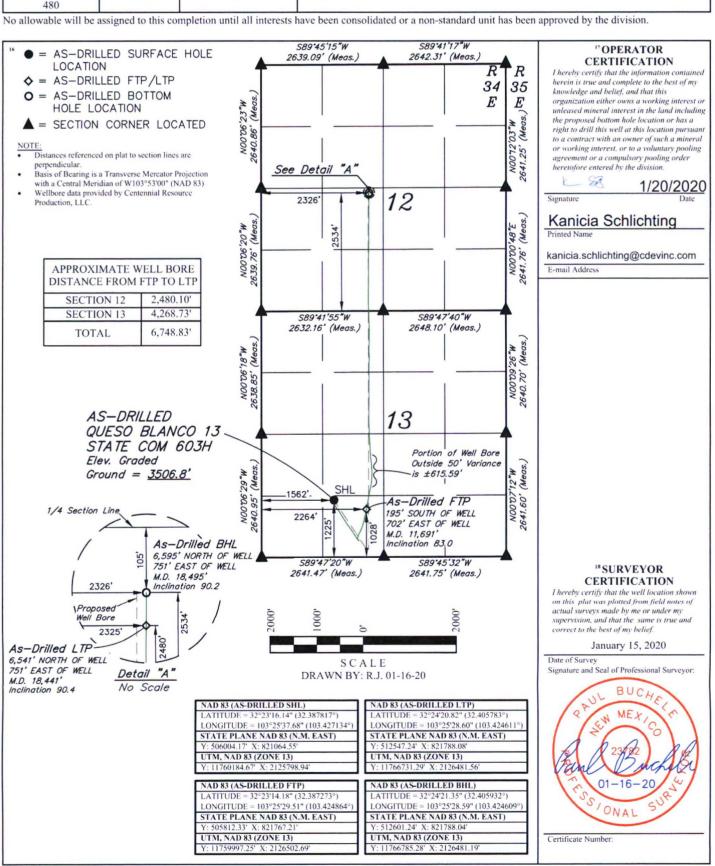

## RECEIVED

WELL LOCATION AND ACREAGE DEDICATION PLAT

| 30-025-46400              | <sup>2</sup> Pool Code<br>96553                                                                                                                                                                                                                                                                                                                                                                                                                                                                                                                                                                                                                                                                                                                                                                                                                                                                                                                                                                                                                                                                                                                                                                                                                                                                                                                                                                                                                                                                                                                                                                                                                                                                                                                                                                                                                                                                                                                                                                                                                                                                                                | Ojo Chiso; Bone Spring                              | VZ                               |  |
|---------------------------|--------------------------------------------------------------------------------------------------------------------------------------------------------------------------------------------------------------------------------------------------------------------------------------------------------------------------------------------------------------------------------------------------------------------------------------------------------------------------------------------------------------------------------------------------------------------------------------------------------------------------------------------------------------------------------------------------------------------------------------------------------------------------------------------------------------------------------------------------------------------------------------------------------------------------------------------------------------------------------------------------------------------------------------------------------------------------------------------------------------------------------------------------------------------------------------------------------------------------------------------------------------------------------------------------------------------------------------------------------------------------------------------------------------------------------------------------------------------------------------------------------------------------------------------------------------------------------------------------------------------------------------------------------------------------------------------------------------------------------------------------------------------------------------------------------------------------------------------------------------------------------------------------------------------------------------------------------------------------------------------------------------------------------------------------------------------------------------------------------------------------------|-----------------------------------------------------|----------------------------------|--|
| 4 Property Code<br>326030 |                                                                                                                                                                                                                                                                                                                                                                                                                                                                                                                                                                                                                                                                                                                                                                                                                                                                                                                                                                                                                                                                                                                                                                                                                                                                                                                                                                                                                                                                                                                                                                                                                                                                                                                                                                                                                                                                                                                                                                                                                                                                                                                                | roperty Name<br>NCO 13 STATE COM                    | <sup>6</sup> Well Number<br>603H |  |
| 372165                    | The second secon | * Operator Name CENTENNIAL RESOURCE PRODUCTION, LLC |                                  |  |

## <sup>10</sup> Surface Location

| 1 | UL or lot no. | Section | Township | Range | Lot Idn | Feet from the | North/South line | Feet from the | East/West line | County |
|---|---------------|---------|----------|-------|---------|---------------|------------------|---------------|----------------|--------|
| - | N             | 13      | 22S      | 34E   |         | 1225          | SOUTH            | 1562          | WEST           | LEA    |

## "Bottom Hole Location If Different From Surface

| Dottom from Dottom of Dataset |         |                   |                        |         |               |                  |               |                |        |
|-------------------------------|---------|-------------------|------------------------|---------|---------------|------------------|---------------|----------------|--------|
| UL or lot no.                 | Section | Township          | Range                  | Lot Idn | Feet from the | North/South line | Feet from the | East/West line | County |
| K                             | 12      | 22S               | 34E                    |         | 2534          | SOUTH            | 2326          | WEST           | LEA    |
| 12 Dedicated Acres 13         |         | 3 Joint or Infill | oint or Infill 14 Cons |         | 15 Order No.  |                  |               |                |        |
| 480                           |         |                   | I                      |         |               |                  |               |                |        |