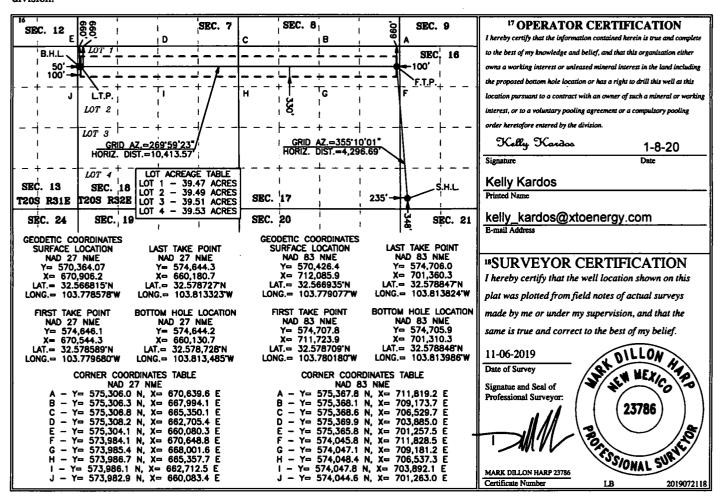

Energy, Minerals & Natural Resources Department
OIL CONSERVATION DIVISION
1220 South St. Francis Dr.

Santa Fe, NM 87505

Form C-102
Revised August 1, 2011
Submit one copy to appropriate
District Office

☑ AMENDED REPORT

## WELL LOCATION AND ACREAGE DEDICATION PLAT

| . 1 API Number                                  |                                            |             |                 | <sup>2</sup> Pool Code <sup>3</sup> Pool Name |                          |                        |                    |        |                 |  |  |
|-------------------------------------------------|--------------------------------------------|-------------|-----------------|-----------------------------------------------|--------------------------|------------------------|--------------------|--------|-----------------|--|--|
|                                                 | 30-025- 46515 53560 SALT LAKE; BONE SPRING |             |                 |                                               |                          |                        |                    |        |                 |  |  |
| <sup>4</sup> Property                           |                                            | •           |                 |                                               | <sup>6</sup> Well Number |                        |                    |        |                 |  |  |
| 326                                             |                                            |             | В               |                                               | 100H                     |                        |                    |        |                 |  |  |
| 7 OGRID                                         | No.                                        |             |                 |                                               |                          | <sup>9</sup> Elevation |                    |        |                 |  |  |
| 37307                                           | 373075 XTO PERMIAN OPERATING, LLC.         |             |                 |                                               |                          |                        |                    |        | 3,513'          |  |  |
| <u>-</u> -                                      | <sup>10</sup> Surface Location             |             |                 |                                               |                          |                        |                    |        |                 |  |  |
| UL or lot no.                                   | Section                                    | Township    | Range           | Lot Idn                                       | Feet from the            | North/South line       | Feet from the      | East/W | est line County |  |  |
| М                                               | 16                                         | 20 S        | 32 E            |                                               | 348                      | SOUTH                  | WEST               | LEA    |                 |  |  |
| "Bottom Hole Location If Different From Surface |                                            |             |                 |                                               |                          |                        |                    |        |                 |  |  |
| UL or lot no.                                   | Section                                    | Township    | Range           | Lot Idn                                       | Feet from the            | North/South line       | e Feet from the Ea |        | est line County |  |  |
| 1                                               | 18                                         | 20 S        | 32 E            |                                               | 660                      | NORTH                  | 50                 | WEST   | LEA             |  |  |
| 12 Dedicated Acre                               | s <sup>13</sup> Joint o                    | r Infill 14 | Consolidation ( | Code 15 Or                                    | der No.                  | •                      | •                  |        |                 |  |  |

No allowable will be assigned to this completion until all interests have been consolidated or a non-standard unit has been approved by the division.

| Inten                                                                     |                                                                                                      | As Dril         | led          |         |                                                           |        |                                  |       |                    |        |               |            |                     |
|---------------------------------------------------------------------------|------------------------------------------------------------------------------------------------------|-----------------|--------------|---------|-----------------------------------------------------------|--------|----------------------------------|-------|--------------------|--------|---------------|------------|---------------------|
| 30-025-46515 Operator Name: XTO PERMIAN OPERATING, LLC                    |                                                                                                      |                 |              |         |                                                           |        | Property Name: BIG EDDY UNIT 29W |       |                    |        |               |            | Well Number<br>100H |
| Vial (                                                                    | Off Doint                                                                                            | (KOD)           |              |         |                                                           |        |                                  |       | ,                  |        |               |            | <u> </u>            |
| Kick Off Point (KOP)  UL Section Township Range Lot Feet M 16 20S 32E 348 |                                                                                                      |                 |              |         |                                                           |        |                                  |       | Feet From E/W WEST |        | County<br>LEA |            |                     |
| Latitude Longi -103                                                       |                                                                                                      |                 |              |         |                                                           |        | 077                              |       |                    | . 1    |               | NAD<br>83  |                     |
| First 1                                                                   | Γake Poin                                                                                            | it (FTP)        |              |         |                                                           |        |                                  |       |                    |        |               |            |                     |
| UL<br>A                                                                   | Section 17                                                                                           | Township<br>20S | Range<br>32E | Lot     | Feet From N/S Feet From E/W County 660 NORTH 100 EAST LEA |        |                                  |       |                    |        | <b>.</b>      |            |                     |
| 32.5                                                                      | 578709                                                                                               | )               |              |         | -103                                                      |        | 180                              |       |                    |        |               | NAD<br>83  |                     |
| Last T                                                                    | ake Poin                                                                                             | t (LTP)         |              | •       |                                                           |        |                                  |       |                    |        |               |            |                     |
| UL                                                                        | UL Section Township Range Lot Feet From N/S Feet From E/W County 18 20S 32E 1 660 NORTH 100 WEST LEA |                 |              |         |                                                           |        |                                  |       |                    |        |               |            |                     |
| Latitude Long 32.578847 -10                                               |                                                                                                      |                 |              |         |                                                           | NAD 83 |                                  |       |                    |        |               |            |                     |
|                                                                           |                                                                                                      | defining v      | vell for th  | e Horiz | zontal Sp                                                 | oacin  | g Unit?                          | [2    | <u>.</u>           |        |               |            |                     |
|                                                                           |                                                                                                      |                 |              |         | J                                                         |        |                                  |       |                    |        |               |            |                     |
|                                                                           | ll is yes pl<br>ng Unit.                                                                             | lease provi     | ide API if a | availab | ole, Opei                                                 | ator   | Name                             | and v | vell numbe         | er for | Definir       | ng well fo | r Horizontal        |
| API#                                                                      |                                                                                                      |                 |              |         |                                                           |        |                                  |       |                    |        |               |            |                     |
|                                                                           | rator Nar<br>PERM                                                                                    | ne:<br>IIAN OPE | ERATIN       | G, LL   | C                                                         | Pro    | perty N                          | lame  |                    |        |               |            | Well Number         |