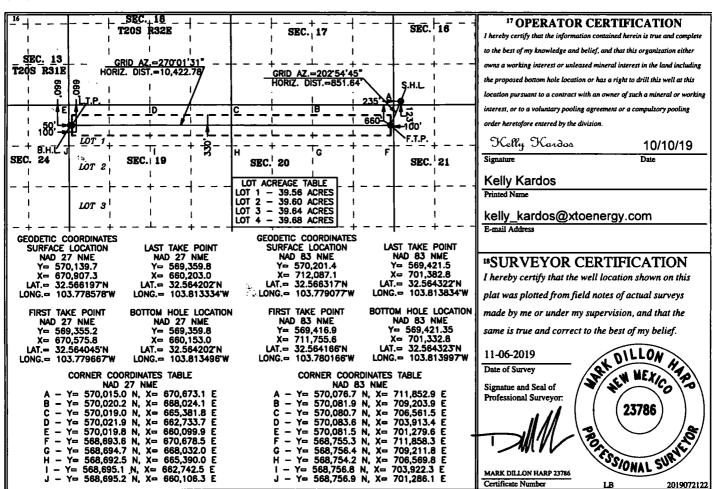

# State of New Mexico

Energy, Minerals & Natural Resources Department
OIL CONSERVATION DIVISIONS
1220 South St. Francis PAOBS

Santa Fe, NM 87505

Form C-102
Revised August 1, 2011
Submit one copy to appropriate
District Office

✓ AMENDED REPORT

WELL LOCATION AND ACREAGE DEDICATE PLAT

|                            | API Number Pool Code Pool Name     |               |                 |            |               |                  | ne            |                          |            |        |  |
|----------------------------|------------------------------------|---------------|-----------------|------------|---------------|------------------|---------------|--------------------------|------------|--------|--|
|                            | 30-025-4                           | 6542          | 53560           |            | SAL           | T LAKE; BONE     |               |                          |            |        |  |
| <sup>4</sup> Property Code |                                    |               |                 |            | 5 Property    | Name             |               | <sup>6</sup> Well Number |            |        |  |
| 726994 BIG EDDY            |                                    |               |                 |            |               | 29W VADER        |               | 104H                     |            |        |  |
|                            |                                    |               |                 |            |               | Name             | i             | <sup>9</sup> Elevation   |            |        |  |
| 37307                      | 373075 XTO PERMIAN OPERATING, LLC. |               |                 |            |               |                  |               | ]                        | 3,516'     |        |  |
|                            | •                                  |               |                 |            | 10 Surface    | Location         |               |                          |            |        |  |
| UL or lot no.              | Section                            | Township      | Range           | Lot Idn    | Feet from the | North/South line | Feet from the | East                     | /West line | County |  |
| M                          | 16                                 | 20 S          | 32 E            |            | 123           | SOUTH            | 235           | WE:                      | ST         | LEA    |  |
|                            |                                    |               | " Bot           | tom Hole   | Location I    | f Different Fron | n Surface     |                          |            |        |  |
| UL or lot no.              | Section                            | Township      | Range           | Lot Idn    | Feet from the | North/South line | Feet from the | East                     | /West line | County |  |
| 1                          | 19                                 | 20 S          | 32 E            |            | 660           | NORTH            | 50            | WES                      | ST         | LEA    |  |
| 12 Dedicated Acre          | s <sup>13</sup> Joint o            | r Infill 14 C | Consolidation C | ode 15 Ord | er No.        |                  |               |                          |            |        |  |
| 319.56                     |                                    |               |                 |            |               |                  |               |                          |            |        |  |