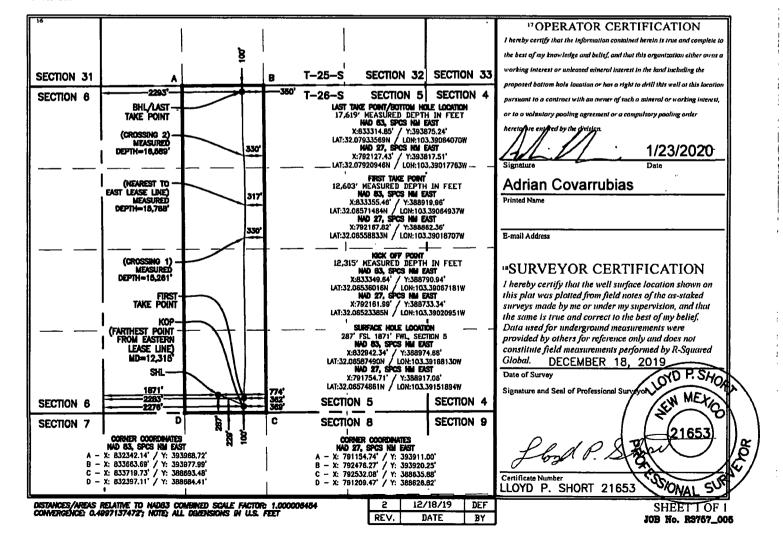

Form C-102

District Office

JAN 2 8 2020

AMENDED REPORT

RECEIVED

As-Drilled

WELL LOCATION AND ACREAGE DEDICATION PLAT

| <sup>1</sup> API Number<br>30-025-45420                                  |         |                                                     |       | <sup>2</sup> Pool Code<br>98117 |                         | <sup>3</sup> Pool Name<br>WC-025 G-09 S263504N; |               |           | WOLFCAMP 1                      |     |
|--------------------------------------------------------------------------|---------|-----------------------------------------------------|-------|---------------------------------|-------------------------|-------------------------------------------------|---------------|-----------|---------------------------------|-----|
| <sup>4</sup> Property Code<br>323002<br><sup>7</sup> OGRID No.<br>372098 |         | Property Name CAVE LION 5 WA FEDERAL                |       |                                 |                         |                                                 |               |           | <sup>6</sup> Well Number<br>9H  |     |
|                                                                          |         | <sup>6</sup> Operator Name MARATHON OIL PERMIAN LLC |       |                                 |                         |                                                 |               |           | <sup>9</sup> Elevation<br>3262' |     |
|                                                                          |         |                                                     |       |                                 | <sup>10</sup> Surface I | ocation                                         |               |           |                                 | _   |
| UL or lot no.                                                            | Section | Township                                            | Range | Lot Ida                         | Feet from the           | North/South line                                | Feet from the | East/West | line Coun                       | ıty |
| N                                                                        | 5       | T26S                                                | R35E  |                                 | 287                     | SOUTH                                           | 1871          | WEST      | LEA                             | 1   |
| 11                                                                       |         | <del></del>                                         | " Be  | ottom Hol                       | e Location If           | Different From S                                | urface        |           |                                 | _   |

UL or lot no. Township East/West line Section Range Lot Ida Feet from the North/South line Feet from the County 5 T26S R35E 100 NORTH 2293 WEST LEA 12 Dedicated Acres Joint or Infill Consolidation Code Order No 160.00

No allowable will be assigned to this completion until all interests have been consolidated or a non-standard unit has been approved by the division.