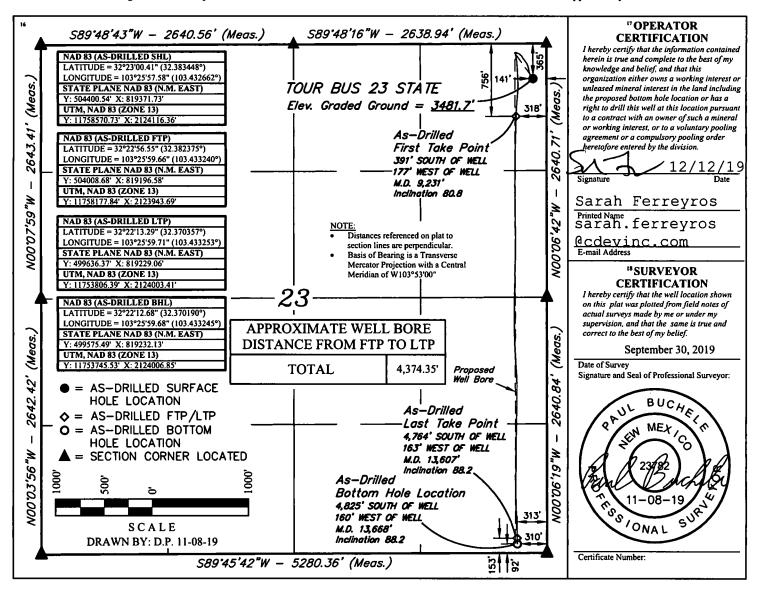

## RECEIVED

WELL LOCATION AND ACREAGE DEDICATION PLAT

| 'API Number<br>30-025-46        |                                       |  |                                   |   |  |  |  |
|---------------------------------|---------------------------------------|--|-----------------------------------|---|--|--|--|
| 4 Property Code<br>318034       | roperty Name<br>BUS 23 STATE          |  | 6 Well Number<br>101H             | ٦ |  |  |  |
| <sup>7</sup> OGRID №.<br>372165 | perator Name<br>OURCE PRODUCTION, LLC |  | <sup>9</sup> Elevation<br>3481.7' |   |  |  |  |

"Surface Location

| _ |               |         |          |       |         |               |                  |               |                |        |
|---|---------------|---------|----------|-------|---------|---------------|------------------|---------------|----------------|--------|
|   | UL or lot no. | Section | Township | Range | Lot Idn | Feet from the | North/South line | Feet from the | East/West line | County |
|   | Α             | 23      | 22S      | 34Ē   |         | 365           | NORTH            | 141           | EAST           | LEA    |

"Bottom Hole Location If Different From Surface

|   | UL or lot no.<br>P       | Secti<br>23 | ₹     | Township Range Lot Idn 22S 34E |          | Feet from the<br>92 | North/South line<br>SOUTH | Feet from the 310 | East/West line<br>EAST | County<br>LEA |  |
|---|--------------------------|-------------|-------|--------------------------------|----------|---------------------|---------------------------|-------------------|------------------------|---------------|--|
| ĺ | 12 Dedicated Acre<br>160 | es          | 13 30 | int or Infill                  | 14 Conso | lidation Code       | 15 Order No.              |                   |                        |               |  |

No allowable will be assigned to this completion until all interests have been consolidated or a non-standard unit has been approved by the division.

| Intent As Drilled X |                          |              |               |                                              |             |                   |                   |          |             |         |         |               |              |
|---------------------|--------------------------|--------------|---------------|----------------------------------------------|-------------|-------------------|-------------------|----------|-------------|---------|---------|---------------|--------------|
| API#                |                          | 0000         | ]             |                                              |             |                   |                   |          |             |         | •       |               |              |
| 30-025-46022        |                          |              |               |                                              |             |                   |                   |          |             |         |         |               |              |
| 1 1                 |                          | Resourc      | e Produ       | ction                                        | ПС          |                   | perty N<br>Ir Bus |          |             |         |         |               | 101H         |
|                     | ito i i i i i i          | . (Coodio    | o i ioda      | oo,                                          |             |                   | Dus               | 20 (     | Juic        |         |         |               | 10111        |
|                     |                          |              |               |                                              |             |                   |                   |          |             |         |         |               |              |
|                     |                          |              |               |                                              |             |                   |                   |          |             |         |         |               |              |
|                     |                          |              |               |                                              |             |                   |                   |          |             |         |         |               |              |
| Kick C              | Off Point                | (KOP)        |               |                                              |             |                   |                   |          |             |         |         |               |              |
| UL<br><b>A</b>      | Section 23               | Township 22S | Range<br>34E  | Lot<br>A                                     | Feet<br>756 |                   | From N            | /S       | Feet<br>318 | Fron    | n E/W   | County<br>Lea | <del></del>  |
| Latitu              |                          | 220          | <b>  34</b> L | <u>                                     </u> | Longitu     | ıde               | IN .              |          | 310         |         |         | NAD           |              |
| 32.                 | .3823                    | <b>7</b> 5   |               |                                              |             |                   | 3324              | 0        |             |         |         | 83            |              |
|                     |                          | _            |               |                                              |             |                   |                   |          |             |         |         |               |              |
| First 7             | Take Poin                | it (FTP)     |               |                                              |             |                   |                   |          |             |         |         |               |              |
| UL                  | Section                  | Township     | Range         | Lot                                          | Feet        |                   | From N            | /s       | Feet        | Fror    | n E/W   | County        |              |
| Α                   | 23                       | 756          |               |                                              |             |                   |                   |          | Lea         |         |         |               |              |
| Latitu              |                          | Longitu 103  |               | 2224                                         | $\cap$      |                   |                   |          | NAD<br>Q2   |         |         |               |              |
| JZ.                 | 32.382375 -103.433240 83 |              |               |                                              |             |                   |                   |          |             |         |         |               |              |
|                     |                          |              |               |                                              |             |                   |                   |          |             |         |         |               |              |
| Last I              | Take Poin                | t (LTP)<br>- |               |                                              |             |                   |                   |          |             |         |         |               |              |
| UL<br>P             | Section 23               | Township 22S | Range<br>34E  | Lot<br>P                                     | Feet<br>153 | Fro<br>S          | m N/S             | Feet 313 |             | om E/W  | Count   | З             |              |
| Latitu              |                          | 220          | JUTE          |                                              | Longitu     |                   |                   | <u> </u> | , <u> </u>  |         | NAD     |               |              |
| 32.                 | 3703                     | 57           |               |                                              | -103        | 103.433253 83     |                   |          |             |         |         |               | _            |
|                     |                          |              |               | ·                                            | -           |                   |                   |          |             |         |         |               |              |
|                     |                          |              |               |                                              |             |                   |                   |          |             |         |         |               |              |
| Is this             | s well the               | defining v   | vell for th   | e Horiz                                      | ontal Si    | nacin             | g Unit?           | ſī       | No          |         |         |               |              |
|                     |                          |              |               |                                              |             |                   | <b>6</b>          |          |             |         |         |               |              |
|                     |                          |              |               | r·                                           | ٦           |                   |                   |          |             |         |         |               |              |
| Is this             | s well an i              | infill well? |               | Yes                                          |             |                   |                   |          |             |         |         |               |              |
|                     |                          |              |               |                                              |             |                   |                   |          | ,           |         |         |               |              |
| If infi             | ll is yes p              | lease provi  | ide API if    | availab                                      | le, Opei    | rator             | Name a            | and v    | vell numl   | per for | Definir | ng well fo    | r Horizontal |
| Spaci               | ng Unit.                 |              |               |                                              |             |                   |                   |          |             |         |         |               |              |
| API#                |                          |              | ]             |                                              |             |                   |                   |          |             |         |         |               |              |
|                     | 025-4                    |              |               |                                              |             | I.                | <u> </u>          |          |             |         |         | ,             | ·<br>        |
| 1                   | rator Nar                |              |               |                                              |             | Property Name:    |                   |          |             |         |         |               | Well Number  |
| Cen                 | itennial                 | Resourc      | e Prod,       | LLC                                          |             | Tour Bus 23 State |                   |          |             |         |         |               | 301H         |