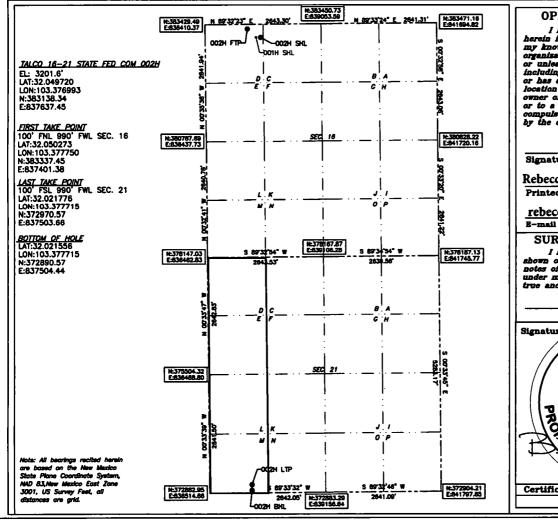

1220 SOUTH ST. FRANCIS BR. Santa Fe, New Mexico 87506 CA

□ AMENDED REPORT

DISTRICT IV 1220 S. ST. FRANCE DR., SANTA FR. NA 87605 Phone: (505) 476-3460 Fax: (505) 476-3462

|               | WELL LOCATION AND | ACREAGE DEDICATION PLAT                  |             |  |  |  |  |
|---------------|-------------------|------------------------------------------|-------------|--|--|--|--|
| API Number    | Pool Code         | Pool Name WC-025 G-09 5263604N; WOLFCAMO |             |  |  |  |  |
| 70-025-46812  | 96776 78117       |                                          |             |  |  |  |  |
| Property Code | Prop              | erty Name                                | Well Number |  |  |  |  |
| 327071        | TALCO 16-21       | STATE FED COM                            | 002H        |  |  |  |  |
| `OGRID No.    | Oper              | ator Name                                | Elevation   |  |  |  |  |
| 6137          | DEVON ENERGY PRO  | DUCTION COMPANY, L.P.                    | 3201.6'     |  |  |  |  |

### Surface Location

| ſ | UL or lot No. | Section | Township | Range | Lot idn | Feet from the | North/South line | Feet from the | East/West line | County |
|---|---------------|---------|----------|-------|---------|---------------|------------------|---------------|----------------|--------|
| ١ | D             | 16      | 26-S     | 35-E  |         | 301           | NORTH            | 1224          | WEST           | LEA    |

### Bottom Hole Location If Different From Surface

| UL or lot No.  M  Dedicated Acres |        | Section | Townshi  | ip  | Range         | Lot Idn | Feet from the | North/South line | Feet from the | East/West line | County |
|-----------------------------------|--------|---------|----------|-----|---------------|---------|---------------|------------------|---------------|----------------|--------|
|                                   |        | 21      | 21 26-S  |     | 35-E          |         | 20            | SOUTH            | 990           | WEST           | LEA    |
|                                   |        | Joint o | r Infill | Cor | nsolidation ( | Code Or | der No.       |                  |               |                |        |
| ١                                 | 160 32 | d       |          | •   |               |         | •             | ·                |               |                |        |