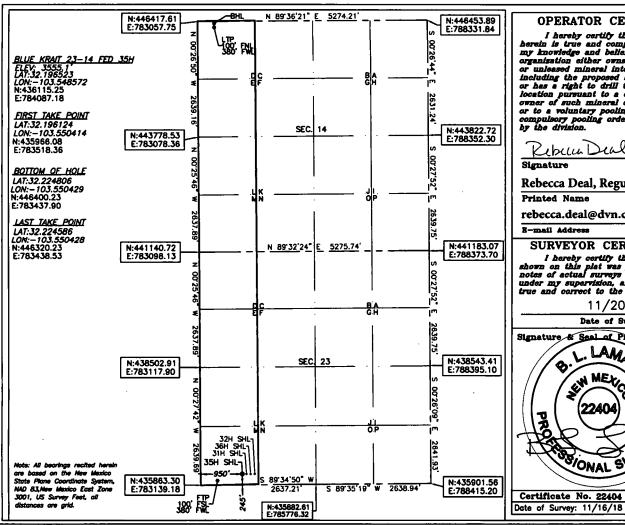

DISTRICT IV 1220 S. ST. FRANCIS DR., SANTA FR. NM 67605 Phone: (505) 476-3460 Fax: (505) 476-3463

JAN 31 2020

|               |                  | ACREAGE DEDICATION PLANED      |             |  |  |  |  |  |
|---------------|------------------|--------------------------------|-------------|--|--|--|--|--|
| API Number    | Pool Code        | WC-025 6-09 5243310P; WOLFCAMP |             |  |  |  |  |  |
| 30-025-4683   | 7330 98135       | WC-025 G-09 5243310P,,V        | VOLFCAMP    |  |  |  |  |  |
| Property Code | Proj             | perty Name                     | Well Number |  |  |  |  |  |
| 316705        | BLUE KRAI        | T 23-14 FED                    | 35H         |  |  |  |  |  |
| OGRID No.     |                  | rator Name                     | Elevation   |  |  |  |  |  |
| 6137          | DEVON ENERGY PRO | DUCTION COMPANY, L.P.          | 3555.1      |  |  |  |  |  |

### Surface Location

| UL or lot No. | Section | Township      | Range | Lot Idn | Feet from the | North/South line | Feet from the | East/West line | County |
|---------------|---------|---------------|-------|---------|---------------|------------------|---------------|----------------|--------|
| М             | 23      | 24 <b>-</b> S | 33-E  |         | 245           | SOUTH            | 950           | WEST           | LEA    |

## Bottom Hole Location If Different From Surface

| UL or lot No.  | Section | Township   | Range       | Lot Idn | Feet from the | North/South line | Feet from the | East/West line | County |  |
|----------------|---------|------------|-------------|---------|---------------|------------------|---------------|----------------|--------|--|
| D              | 14 24-S |            | 33-E        | 20      |               | NORTH            | 380           | WEST L         |        |  |
| Dedicated Acre | Joint o | r Infili C | nsolidation | Code Or | ier No.       |                  | ·             | ·              |        |  |
| 320            |         |            | •           |         | •             |                  |               |                |        |  |

### **OPERATOR CERTIFICATION**

I hereby certify that the information herein is true and complete to the best of my knowledge and belief, and that this organisation either owns a working interest or unleased mineral interest in the land or unlessed mineral interest in the land including the proposed bottom hole location or has a right to drill this well at this location pursuant to a contract with an owner of such mineral or working interest, or to a voluntary pooling agreement or a compulsory pooling order heretofore entered by the division.

Rebuu Deal Signature

1/21/2019

Rebecca Deal, Regulatory Analyst

Printed Name

rebecca.deal@dvn.com

R-mail Address

## SURVEYOR CERTIFICATION

I hereby certify that the well location shown on this plat was plotted from field notes of actual surveys made by me or under my supervision, and that the same is true and correct to the best of my belief.

11/2018

Date of Survey

Certificate No. 22404 B.L. LAMAN

DRAWN BY: CM

| Inten                                                            | t X                 | As Dril                   | led                                 |         |                      |       |                         |           |                                    |        |             |           |               |               |  |
|------------------------------------------------------------------|---------------------|---------------------------|-------------------------------------|---------|----------------------|-------|-------------------------|-----------|------------------------------------|--------|-------------|-----------|---------------|---------------|--|
| API#                                                             |                     | - 468zu                   | ]                                   |         |                      |       |                         |           |                                    |        |             |           |               |               |  |
| 30-025-46834 Operator Name: DEVON ENERGY PRODUCTION COMPANY, LP. |                     |                           |                                     |         |                      |       | perty N<br>JE KR        |           | Well Number<br>35H                 |        |             |           |               |               |  |
| L                                                                |                     |                           |                                     |         |                      |       |                         | -         |                                    |        |             |           | -             |               |  |
| Kick (                                                           | Off Point           | (KOP)                     |                                     |         |                      |       |                         |           |                                    |        |             | ٠         |               |               |  |
| UL Section Township Range Lot Feet From 23 24S 33E 50 FS         |                     |                           |                                     |         |                      |       |                         |           | om N/S Feet From E/W<br>SL 480 FWL |        |             |           | County<br>LEA |               |  |
| Latitu 32.                                                       | lde<br>195997       | 7                         |                                     |         | Longitu              |       | 096                     |           |                                    |        |             |           | NAD<br>83     |               |  |
|                                                                  |                     |                           |                                     |         | 1.                   |       |                         |           |                                    |        |             |           | <u> </u>      |               |  |
| First                                                            | Take Poir           | nt (FTP)                  |                                     |         |                      |       |                         |           |                                    |        |             |           |               |               |  |
| UL<br>M                                                          | Section 23          | Township 24               | Range<br>33                         | Lot     | Feet<br>100          |       | From N/S Feet SOUTH 380 |           |                                    |        |             | ST        | County<br>LEA |               |  |
| Latitu 32.                                                       | .1961               | 24                        |                                     |         | Longitu<br>103       |       | 041                     | 4         | -                                  |        |             |           | NAD<br>83     |               |  |
| Last 7                                                           | Take Poin           | t (LTP)                   |                                     | ·       |                      |       |                         |           |                                    |        |             |           |               |               |  |
| D<br>D                                                           | Section 14          | Township 24               | Range<br>33                         | Lot     | Feet<br>100          |       | m N/S<br>ORTH           | Fee<br>38 |                                    | From I |             | Count     | ту            |               |  |
| Latitu                                                           |                     | 1                         |                                     |         | Longitu              | ıde   | 042                     |           | <u> </u>                           |        | <u> </u>    | NAD<br>83 |               |               |  |
| <u> </u>                                                         |                     |                           |                                     |         | 1.00                 |       | <del></del>             |           |                                    |        |             |           |               |               |  |
| Is this                                                          | s well the          | e defining v              | vell for th                         | e Horiz | ontal S <sub>l</sub> | pacin | g Unit?                 | [         | N                                  | ]      |             |           |               |               |  |
| Is this                                                          | s well an           | infill well?              |                                     | Υ       | ]                    |       |                         |           |                                    |        |             |           |               |               |  |
|                                                                  | ng Unit.            | lease prov                | ide API if                          | availab | le, Ope              | rator | Name                    | and '     | well ni                            | umber  | for l       | Definir   | ng well fo    | or Horizontal |  |
|                                                                  |                     |                           |                                     |         |                      | I _   |                         |           |                                    |        |             |           |               | T             |  |
| 1                                                                | rator Nai<br>VON EN | <sup>me:</sup><br>IERGY F | Property Name: Blue Krait 23-14 Fed |         |                      |       |                         |           |                                    |        | Well Number |           |               |               |  |
|                                                                  |                     |                           |                                     |         |                      | L     |                         |           |                                    |        |             |           |               |               |  |