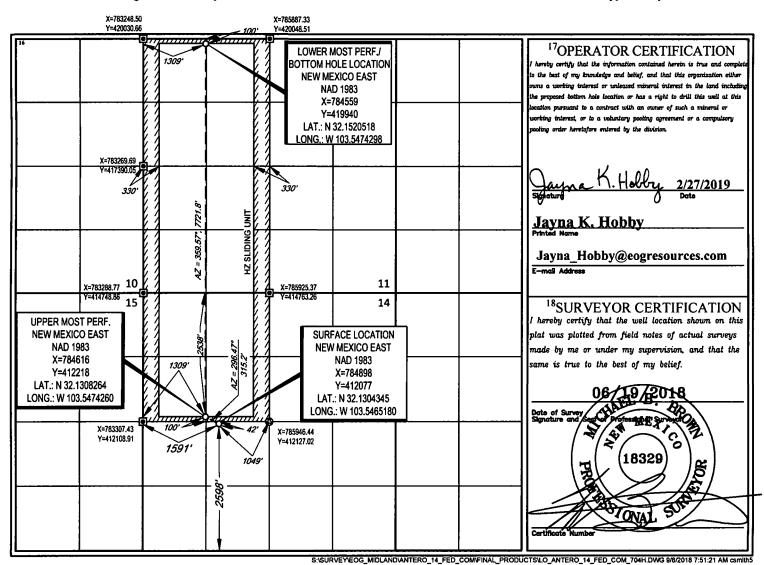

**District Office** 

| 1000 Rto Brazos Road, Aztec, NM 8/410 Phone: (505) 334-6178 Fax: (505) 334-6170 District IV 1220 S. St. Francis Dr., Santa Fe, NM 87505 Phone: (505) 476-3460 Fax: (505) 476-3462 |                            |          |       |           |                         | t. Francis Dr.<br>NM 87505<br>REAGE DEDIC | JAN 30            | EIVED     | AMENDED REPORT |
|-----------------------------------------------------------------------------------------------------------------------------------------------------------------------------------|----------------------------|----------|-------|-----------|-------------------------|-------------------------------------------|-------------------|-----------|----------------|
| 1,                                                                                                                                                                                | API Number                 | <u> </u> | ELL L | Pool Code | N AND ACK               | EAGE DEDIC                                | ATION PLA  Pool N | <u> </u>  |                |
|                                                                                                                                                                                   | 30-025- <i>4682-3</i>      |          |       |           |                         | ame<br>fcamp                              |                   |           |                |
|                                                                                                                                                                                   | <sup>4</sup> Property Code |          |       |           | -                       | <sup>6</sup> Well Number                  |                   |           |                |
| 326481                                                                                                                                                                            |                            |          |       | A         |                         | #704H                                     |                   |           |                |
| OGRID No                                                                                                                                                                          |                            |          |       |           | <sup>9</sup> Elevation  |                                           |                   |           |                |
| 7377                                                                                                                                                                              |                            |          |       | EC        |                         | 3358'                                     |                   |           |                |
|                                                                                                                                                                                   |                            |          |       |           | <sup>10</sup> Surface L | ocation                                   |                   | •         |                |
| UL or lot no.                                                                                                                                                                     | Section                    | Township | Range | Lot Idn   | Feet from the           | North/South line                          | Feet from the     | East/West | line County    |
| K                                                                                                                                                                                 | 14                         | 25-S     | 33-E  | -         | 2598'                   | SOUTH                                     | 1591'             | WEST      | LEA            |

11Bottom Hole Location If Different From Surface Fast/West line Lot Idn UL or lot no. Section Township Range Feet from the North/South line Feet from the County 25-S 33-E 100' NORTH 1309 WEST LEA D 11 <sup>2</sup>Dedicated Acres Joint or Infill <sup>4</sup>Consolidation Code <sup>5</sup>Order No. 480.00

No allowable will be assigned to this completion until all interests have been consolidated or a non-standard unit has been approved by the division.

| Inten                                                                                                                          | t X                   | As Dril         | led          |     |                      |                                  |                                 |  |              |      |             |               |                     |
|--------------------------------------------------------------------------------------------------------------------------------|-----------------------|-----------------|--------------|-----|----------------------|----------------------------------|---------------------------------|--|--------------|------|-------------|---------------|---------------------|
| API #                                                                                                                          |                       |                 |              |     |                      |                                  |                                 |  |              |      |             |               |                     |
| Operator Name: EOG Resources, Inc.                                                                                             |                       |                 |              |     |                      | Property Name: Antero 14 Fed Com |                                 |  |              |      |             |               | Well Number<br>704H |
| L                                                                                                                              |                       |                 |              |     |                      | I                                |                                 |  |              |      |             |               |                     |
| Kick C                                                                                                                         | off Point             | (KOP)           |              |     |                      |                                  |                                 |  | •            |      |             |               |                     |
| UL<br>E                                                                                                                        | Section<br>14         | Township<br>25S | Range<br>33E | Lot | Feet<br>2588         |                                  | From N/S<br>North               |  | Feet<br>1309 | From | m E/W<br>st | County<br>Lea |                     |
|                                                                                                                                | N 32.1306892          |                 |              |     |                      |                                  | Longitude NAD W -103.5474277 83 |  |              |      |             |               |                     |
| First Take Point (FTP)                                                                                                         |                       |                 |              |     |                      |                                  |                                 |  |              |      |             |               |                     |
| UL<br>E                                                                                                                        | Section<br>14         | Township<br>25S | Range<br>33E | Lot | Feet<br>2538         |                                  | From North                      |  | Feet<br>1309 | From | n E/W<br>st | County<br>Lea |                     |
| Latitu                                                                                                                         | Latitude N 32.1308264 |                 |              |     |                      | Longitude NA -103.5474260 83     |                                 |  |              |      |             |               |                     |
| Last Take Point (LTP)                                                                                                          |                       |                 |              |     |                      |                                  |                                 |  |              |      |             |               |                     |
| UL<br>D                                                                                                                        |                       |                 |              |     |                      |                                  |                                 |  |              |      |             |               |                     |
| Latitude<br>N 32.1520518                                                                                                       |                       |                 |              |     | Longitude NAD NAD 83 |                                  |                                 |  |              |      |             |               |                     |
|                                                                                                                                |                       |                 |              |     |                      |                                  |                                 |  |              |      | 1           |               |                     |
| Is this well the defining well for the Horizontal Spacing Unit?  Yes                                                           |                       |                 |              |     |                      |                                  |                                 |  |              |      |             |               |                     |
| Is this well an infill well? No                                                                                                |                       |                 |              |     |                      |                                  |                                 |  |              |      |             |               |                     |
| If infill is yes please provide API if available, Operator Name and well number for Defining well for Horizontal Spacing Unit. |                       |                 |              |     |                      |                                  |                                 |  |              |      |             |               |                     |
| API#                                                                                                                           |                       |                 | ]            |     |                      |                                  |                                 |  |              |      |             |               |                     |
| Operator Name:                                                                                                                 |                       |                 |              |     |                      | Property Name:                   |                                 |  |              |      |             |               | Well Number         |
|                                                                                                                                |                       |                 |              |     |                      |                                  |                                 |  |              |      |             |               |                     |