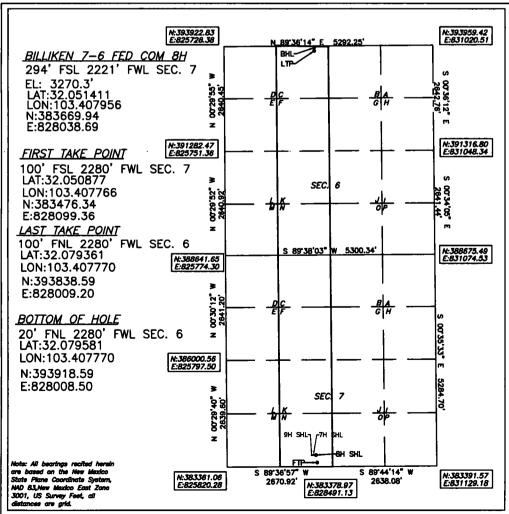

WEREGETTON AND ACREAGE DEDICATION PLAT

|               | WEST-BOOKITON INVEST | CHEMCE DEDICATION I DATE       |           |  |  |  |  |
|---------------|----------------------|--------------------------------|-----------|--|--|--|--|
| API Number    | Pool Code            | Pool Code Pool Name            |           |  |  |  |  |
| 30-025-46861  | 98117                | WC-025 G-09 \$263504N;WOLFCAMP |           |  |  |  |  |
| Property Code |                      | Property Name                  |           |  |  |  |  |
| 327145        | BILLIKEN 7           | -6 FED COM                     | 8H        |  |  |  |  |
| OGRID No.     |                      | tor Name                       | Elevation |  |  |  |  |
| 6137          | DEVON ENERGY PROD    | UCTION COMPANY, L.P.           | 3270.3'   |  |  |  |  |

## Surface Location

| ١ | UL or lot No. | Section | Township | Range | Lot Idn | Feet from the | North/South line | Feet from the | East/West line | County |
|---|---------------|---------|----------|-------|---------|---------------|------------------|---------------|----------------|--------|
|   | N             | 7       | 26-S     | 35-E  |         | 294           | SOUTH            | 2221          | WEST           | LEA    |

## Bottom Hole Location If Different From Surface

| UL or lot No.  | UL or lot No. Section Township |             | Range Lot Idn |         | Feet from the | North/South line | Feet from the | East/West line | County |
|----------------|--------------------------------|-------------|---------------|---------|---------------|------------------|---------------|----------------|--------|
| C              | 6                              | 26-S        | 35-E          |         | 20            | NORTH            | 2280          | WEST           | LEA    |
| Dedicated Acre | Joint o                        | r Infill Co | nsolidation   | Code Or | ier No.       |                  |               |                |        |
| 320            |                                | •           |               |         |               |                  |               |                |        |

7/2019

Date of Survey

Certificate No. 22404 B.L. LAMAN DATE OF SURVEY: 6/02/19

| Inten                                               | t c                      | As Dril          | led                               |         |                  |                |                                     |             |                            |      |           |              |                                       |                   |  |
|-----------------------------------------------------|--------------------------|------------------|-----------------------------------|---------|------------------|----------------|-------------------------------------|-------------|----------------------------|------|-----------|--------------|---------------------------------------|-------------------|--|
| API #                                               | 10-02                    | 5-4686           | ,                                 |         |                  |                |                                     |             |                            |      |           |              |                                       |                   |  |
| Operator Name: DEVON ENERGY PRODUCTION COMPANY, LP. |                          |                  |                                   |         |                  |                | Property Name: BILLIKEN 7-6 FED COM |             |                            |      |           |              |                                       | Well Number<br>8H |  |
| Kick (                                              | Off Point                | (KOP)            |                                   |         |                  |                |                                     |             |                            |      |           |              |                                       |                   |  |
| UL                                                  | Section 7                | Township 26S     | Range<br>35E                      | Lot     | Feet<br>50       |                | From N                              | I/S         | Feet<br>228                |      | Fron      | n E/W<br>L   | County<br>LEA                         |                   |  |
| Latite 32.                                          | ude<br>050739            | )                |                                   |         | Longitu          |                | 773                                 |             |                            |      |           |              | NAD<br>83                             |                   |  |
| First                                               | Take Poir                | nt (FTP)         |                                   |         |                  |                |                                     |             |                            |      |           |              |                                       |                   |  |
| UL<br>N                                             | Section 7                | Township 26-S    | Range<br>35-E                     | Lot     | Feet<br>100      |                | From N                              |             | Feet From E/W<br>2280 WEST |      |           | E/W          | County<br>LEA                         |                   |  |
| Latite 32.                                          | ude<br>050877            | 7                |                                   | ·       | Longitu<br>103.4 |                | 766                                 |             |                            |      |           | ,            | NAD<br>83                             |                   |  |
| Last 1                                              | Γake Poin                | t (LTP)          |                                   |         |                  |                |                                     |             |                            |      |           |              |                                       |                   |  |
| UL<br>C                                             | Section<br>6             | Township<br>26-S | Range<br>35-E                     | Lot     | Feet<br>100      |                | m N/S<br>RTH                        | Feet<br>228 |                            | From | E/W<br>ST | Count<br>LEA | Ту                                    |                   |  |
| Latite 32.                                          | <sup>ude</sup><br>079581 |                  |                                   |         | Longitu<br>103.4 |                | 770                                 |             |                            |      |           | NAD<br>83    |                                       |                   |  |
|                                                     |                          |                  |                                   |         | •                |                |                                     |             |                            |      |           |              | •                                     |                   |  |
| ls this                                             | s well the               | defining v       | vell for th                       | e Horiz | ontal Sp         | pacinį         | g Unit?                             |             | Y                          |      |           |              |                                       |                   |  |
| ls thi:                                             | s well an i              | infill well?     |                                   | N       |                  |                |                                     |             |                            |      |           |              |                                       |                   |  |
|                                                     | ll is yes pl<br>ng Unit. | lease prov       | ide API if                        | availab | ile, Opei        | rator          | Name                                | and v       | vell n                     | umbe | r for l   | Definir      | ng well fo                            | r Horizontal      |  |
| API #                                               | <del></del>              | . —              | ]                                 |         |                  |                |                                     |             |                            |      |           |              |                                       |                   |  |
| Operator Name:                                      |                          |                  |                                   |         |                  | Property Name: |                                     |             |                            |      |           |              | Well Number                           |                   |  |
|                                                     |                          |                  | · · · · · · · · · · · · · · · · · |         |                  |                |                                     |             |                            |      |           |              | · · · · · · · · · · · · · · · · · · · | ļ                 |  |