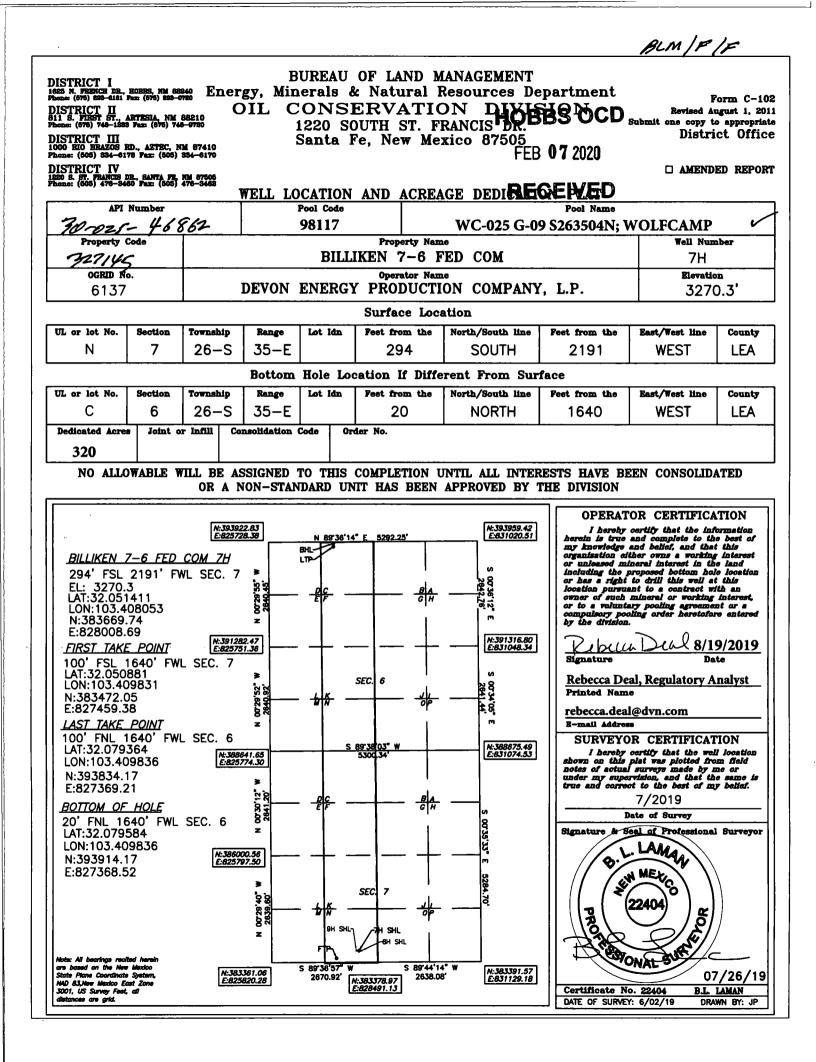

| Intent x As Drilled                                       |                                        |                   |
|-----------------------------------------------------------|----------------------------------------|-------------------|
| API#<br>30-026-46562                                      |                                        |                   |
| Operator Name:<br>DEVON ENERGY PRODUCTION<br>COMPANY, LP. | Property Name:<br>BILLIKEN 7-6 FED COM | Well Number<br>7H |

## Kick Off Point (KOP)

| UL | Section<br>7          | Township<br>26S | Range<br>35E | Lot      | Feet<br>50  | From N/S<br>FSL | Feet<br>1640 | From E/W<br>FWL | County<br>LEA |  |
|----|-----------------------|-----------------|--------------|----------|-------------|-----------------|--------------|-----------------|---------------|--|
|    | Latitude<br>32.050753 |                 |              | Longitud | e<br>109838 | NAD<br>83       |              |                 |               |  |

## First Take Point (FTP)

| UL<br>N | Section<br>7          | Township<br>26-S | Range<br>35-E | Lot                  | Feet<br>100 | From N/S<br>SOUTH | Feet<br>1640 | From E/W  | County<br>LEA |
|---------|-----------------------|------------------|---------------|----------------------|-------------|-------------------|--------------|-----------|---------------|
| 1       | Latitude<br>32.050881 |                  |               | Longitude<br>103.409 | 831         |                   |              | NAD<br>83 |               |

## Last Take Point (LTP)

| UL<br>C   | Section<br>6 | Township<br>26-S | Range<br>35-E | Lot      | Feet<br>100 | From N/S<br>NORTH | Feet<br>1640 | From E/W | County<br>LEA |
|-----------|--------------|------------------|---------------|----------|-------------|-------------------|--------------|----------|---------------|
| Latitude  |              |                  |               | Longitud | Longitude   |                   |              | NAD      |               |
| 32.079364 |              |                  |               | 103.4    | 103.409836  |                   |              | 83       |               |