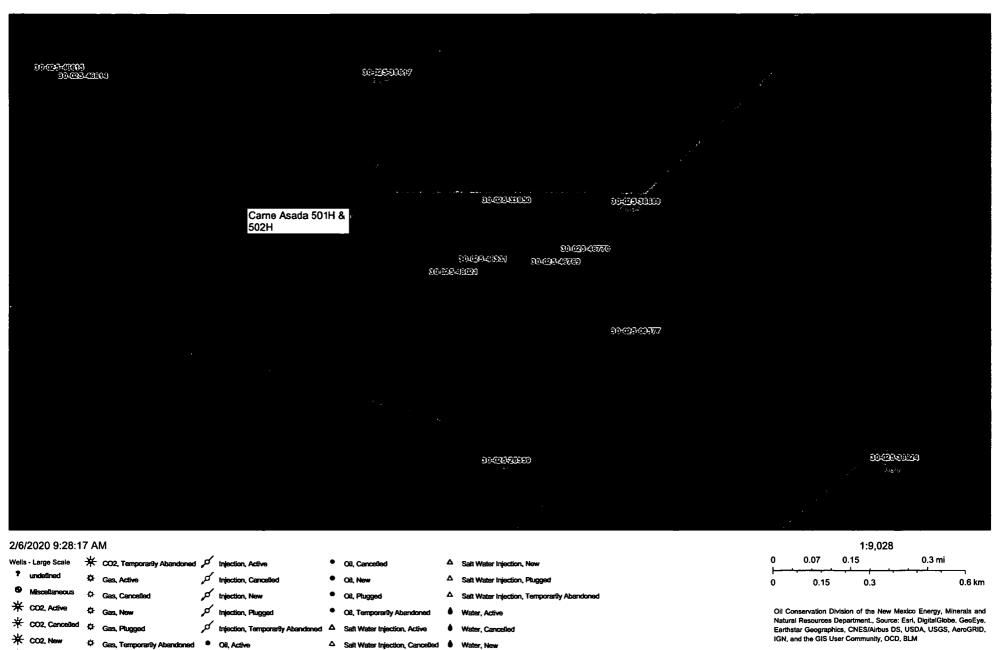

| Office Office                                                                                                  | State of New Me                         |                              |                              | Form C-103            |
|----------------------------------------------------------------------------------------------------------------|-----------------------------------------|------------------------------|------------------------------|-----------------------|
| District I – (575) 393-6161                                                                                    | Energy, Minerals and Natur              | ral Resources                | WELL ABOVE                   | Revised July 18, 2013 |
| 1625 N. French Dr., Hobbs, NM 88240 District II – (575) 748-1283                                               |                                         | 00                           | WELL API NO.<br>30-025-46331 |                       |
| 811 S. First St., Artesia, NM 88210 OIL CONSERVATION DIVISION                                                  |                                         | 5. Indicate Type of Lease    |                              |                       |
| District III - (505) 334-6178 1220 South Schancis 1000 Rio Proper Rd. Artes NIM 87410                          |                                         | STATE X FEE                  |                              |                       |
| 1000 Rio Brazos Rd., Aztec, NM 87410<br><u>District IV</u> – (505) 476-3460                                    | Santa BANM 87                           | 585th 10                     | 6. State Oil & Gas Le        |                       |
| 1220 S. St. Francis Dr., Santa Fe, NM<br>87505                                                                 | EEB.                                    | , WE                         |                              |                       |
|                                                                                                                | TICES AND REPORTS ON WELLS.             | -C                           | 7. Lease Name or Un          | it Agreement Name     |
| (DO NOT USE THIS FORM FOR PROP                                                                                 | OSALS TO DRILL OR TO DEEPEN OR R🗖       | BACK TO A                    | ,, 2000 01 01.               | g.                    |
| DIFFERENT RESERVOIR. USE "APPLICATION FOR PERMIT" (FORM C-101) FOR SUCH PROPOSALS.)                            |                                         |                              | Carne Asada State Com        |                       |
| 1. Type of Well: Oil Well                                                                                      | Gas Well  Other                         |                              | 8. Well Number               | 502H                  |
| 2. Name of Operator                                                                                            |                                         |                              | 9. OGRID Number              |                       |
| Centennial Resource Production, LLC                                                                            |                                         | 3                            | 72165                        |                       |
| 3. Address of Operator                                                                                         |                                         | 10. Pool name or Wildcat     |                              |                       |
| 1001 17th Street, suite 1800, Denver, CO 80202                                                                 |                                         | Ojo Chiso; Bone Spring 96553 |                              |                       |
| 4. Well Location                                                                                               |                                         |                              |                              |                       |
| Unit Letter G: 2585 feet from the North line and 2183 feet from the East line                                  |                                         |                              |                              |                       |
| Section 7 Township 22S Range 35E NMPM County Lea                                                               |                                         |                              |                              |                       |
|                                                                                                                | 11. Elevation (Show whether DR,         | RKB, RT, GR, etc.)           |                              |                       |
|                                                                                                                | 3636 GR                                 |                              | <u></u>                      |                       |
| 12 Check                                                                                                       | Appropriate Box to Indicate Na          | ature of Notice I            | Penort or Other Da           | ta                    |
| 12. Check                                                                                                      | Appropriate Box to indicate in          | ature of Notice, i           | report of Office Da          | ıa                    |
| NOTICE OF INTENTION TO: SUBSEQUENT REPORT OF:                                                                  |                                         |                              |                              |                       |
| PERFORM REMEDIAL WORK ☐ PLUG AND ABANDON ☐ REMEDIAL WOR                                                        |                                         |                              |                              | TERING CASING         |
| TEMPORARILY ABANDON                                                                                            |                                         | <del></del>                  | AND A                        |                       |
| PULL OR ALTER CASING                                                                                           | <del></del>                             | CASING/CEMENT                | JOB L                        |                       |
| DOWNHOLE COMMINGLE                                                                                             |                                         |                              |                              |                       |
| CLOSED-LOOP SYSTEM  OTHER:                                                                                     | ,                                       | OTHER: H2                    | 25                           | X                     |
|                                                                                                                | pleted operations. (Clearly state all p |                              |                              |                       |
| of starting any proposed work). SEE RULE 19.15.7.14 NMAC. For Multiple Completions: Attach wellbore diagram of |                                         |                              |                              |                       |
| proposed completion or recompletion.                                                                           |                                         |                              |                              |                       |
|                                                                                                                |                                         |                              |                              |                       |
| This well does NOT have "Detentially Herordous Valumes"/DU\A                                                   |                                         |                              |                              |                       |
| This well does NOT have "Potentially Hazardous Volumes"(PHV):                                                  |                                         |                              |                              |                       |
| 100ppm ROE = 71ft, 500ppm ROE = 32ft                                                                           |                                         |                              |                              |                       |
| 100ppii 110E - 7 iii, 000ppii 110E - 02ii                                                                      |                                         |                              |                              |                       |
| Please see attached map.                                                                                       |                                         |                              |                              |                       |
| r lease see attached map.                                                                                      |                                         |                              |                              |                       |
|                                                                                                                |                                         |                              |                              |                       |
|                                                                                                                |                                         |                              |                              |                       |
|                                                                                                                |                                         |                              |                              |                       |
|                                                                                                                | <del></del>                             |                              |                              |                       |
| Spud Date: 9/2/19                                                                                              | Rig Release Da                          | te: 0/25/1/                  | <u> </u>                     |                       |
| 9/2/13                                                                                                         |                                         | 9/25/19                      | 9                            |                       |
|                                                                                                                |                                         |                              |                              |                       |
| I hereby certify that the information                                                                          | n above is true and complete to the be  | est of my knowledge          | and belief.                  |                       |
| 1: 0                                                                                                           | 2                                       |                              |                              |                       |
| SIGNATURE                                                                                                      | 5 TITLE C- D                            |                              | DATE                         | 0/0/000               |
| SIGNATURE                                                                                                      | IIILE_ <u>Sr. Re</u>                    | egulatory Analy              | stDATE                       | 2/6/2020              |
| Type or print name Kanicia Schlichting E-mail address: kanicia.schlichting@cdevinc.com PHONE: 720-499-1537     |                                         |                              |                              |                       |
| For State Use Only                                                                                             |                                         |                              |                              |                       |
|                                                                                                                |                                         |                              |                              | 02/10/2020            |
| APPROVED BY: Conditions of Approval (if any):                                                                  | TITLE                                   | Petroleum Engir              | DATE_                        | 02/10/2020            |
| Conditions of Approvat (it any):                                                                               |                                         | Petroleum Engn               |                              |                       |

## Carne Asada State Com 501H & 502H

△ Salt Water Injection, Cancelled •

¥ CO2, Plugged