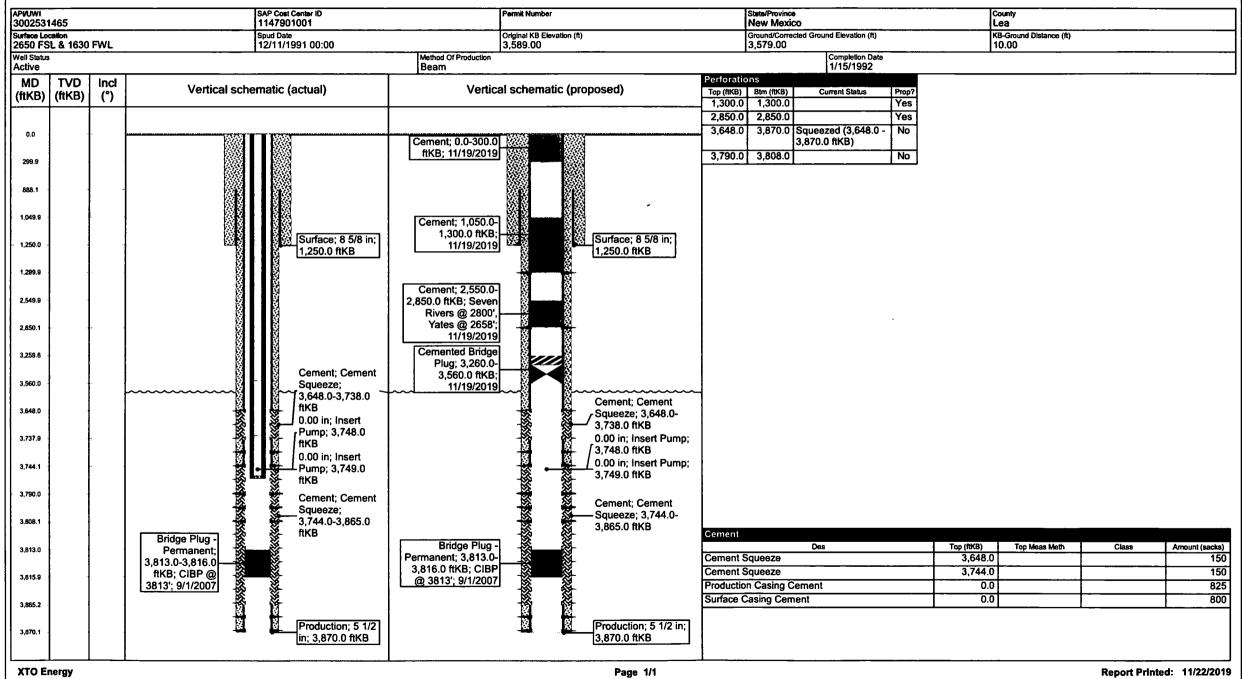

| all pertinent details, and AC. For Multiple Corell.  C   | mpletions: Attach wellbore diagram of  Conditions of Rechel  DATE 01/27/2020                                                                                         |

| _/_   | -   |
|-------|-----|
|       | ГО  |
| - ENE | RGY |

## **Proposed WBD**

Well Name: EUNICE MONUMENT SO. UNIT 626



## CONDITIONS FOR PLUGGING AND ABANDONMENT

## **OCD - Southern District**

The following is a guide or checklist in preparation of a plugging program, this is not all inclusive and care must be exercised in establishing special plugging programs in unique and unusual cases, Notify NMOCD District Office I (Hobbs) at (575)-399-3221 at least 24 hours before beginning work. After MIRU rig will remain on well until it is plugged to surface. OCD is to be notified before rig down. Company representative will be on location during plugging procedures.

- 1. A notice of intent to plug and abandon a wellbore is required to be approved before plugging operations are conducted. A cement evaluation tool is required in order to ensure isolation of producing formations, protection of water and correla