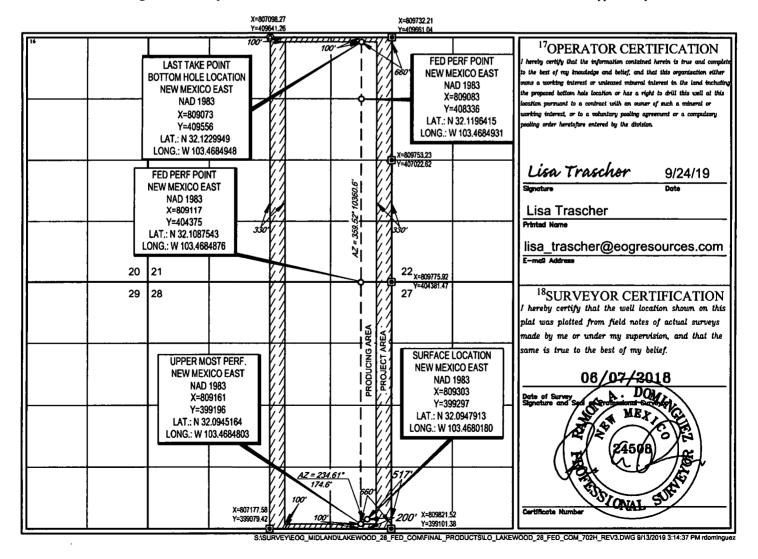

District Office

1220 South St. Francis Dr. Santa Fe, NM 87505

RECEIVED 

AMENDED REPORT

WELL LOCATION AND ACREAGE DEDICATION PLAT API Number 4684 98094 30-025-Bobcat Draw; Upper Wolfcamp Property Code Property Name Well Number LAKEWOOD 28 FED COM #702H 326767 Operator Name 9Elevation EOG RESOURCES, INC. 3323' 7377 10 Surface Location Feet from the North/South line Feet from the East/West line County UL or lot no Township Lot Ida Rang 34-E 200' SOUTH 517 P 28 25-S **EAST** LEA <sup>11</sup>Bottom Hole Location If Different From Surface East/West lin UL or lot no. Section Township Rang Lot Id: Feet from the North/South line Feet from the County 100' 660' 21 25-S 34-E NORTH **EAST** LEA <sup>2</sup>Dedicated Acres Joint or Infill Consolidation Code <sup>5</sup>Order No.

## HOBBS OCD

| Intent X As Drilled                   |            |                                     |              |                |             |                                  |                                       |             |             |                  |       |               | FEB 0 4 2020  |                     |  |
|---------------------------------------|------------|-------------------------------------|--------------|----------------|-------------|----------------------------------|---------------------------------------|-------------|-------------|------------------|-------|---------------|---------------|---------------------|--|
| API#<br>30-025- 48848                 |            |                                     |              |                |             |                                  |                                       |             |             |                  |       |               | RECEIVED      |                     |  |
| Operator Name: EOG Resources, Inc.    |            |                                     |              |                |             |                                  | Property Name:<br>Lakewood 28 Fed Com |             |             |                  |       |               |               | Well Number<br>702H |  |
| Kick (                                | Off Point  | (KOP)                               |              |                |             |                                  |                                       |             |             |                  |       |               | •             |                     |  |
| UL<br>P                               | Section 28 | Township 25S                        | Range<br>34E | Lot            | Feet<br>200 |                                  | From N<br>South                       |             | Feet<br>517 |                  |       |               | County<br>Lea |                     |  |
|                                       |            |                                     |              |                |             | Longitude<br>-103.4680180        |                                       |             |             |                  |       |               | NAD<br>83     |                     |  |
| First 1                               | Take Poin  | nt (FTP)                            |              |                |             |                                  |                                       |             |             |                  |       |               |               |                     |  |
| UL<br>P                               | Section 28 | 28 25S 34E                          |              | Feet<br>100    |             | From N/S<br>South                |                                       | Feet<br>660 |             | From E/W<br>East |       | County<br>Lea |               |                     |  |
| l '                                   |            |                                     |              |                |             | Longitude<br>-103.4684806        |                                       |             |             |                  |       |               | NAD<br>83     |                     |  |
| Last 1                                | ake Poin   | t (LTP)                             |              |                |             |                                  |                                       |             |             |                  |       |               |               |                     |  |
| UL<br>A                               | Section 21 | Township Range Lot Feet 25S 34E 100 |              |                |             | _ l l                            |                                       |             |             | Count<br>Lea     | ty    |               |               |                     |  |
|                                       |            |                                     |              |                |             | Longitude NAD<br>-103.4684948 83 |                                       |             |             |                  |       |               |               |                     |  |
|                                       |            | defining v                          | vell for th  | e Hori:<br>Yes | zontal Sp   | pacing                           | g Unit?                               | [           | No          | ]                |       |               |               |                     |  |
|                                       | ng Unit.   | lease provi                         | ide API if   | availat        | ole, Opei   | rator                            | Name :                                | and v       | vell n      | umber            | for ( | Definir       | ng well fo    | or Horizontal       |  |
| Operator Name:<br>EOG Resources, Inc. |            |                                     |              |                |             |                                  | Property Name:<br>Lakewood 28 Fed Com |             |             |                  |       |               |               | Well Number<br>704H |  |