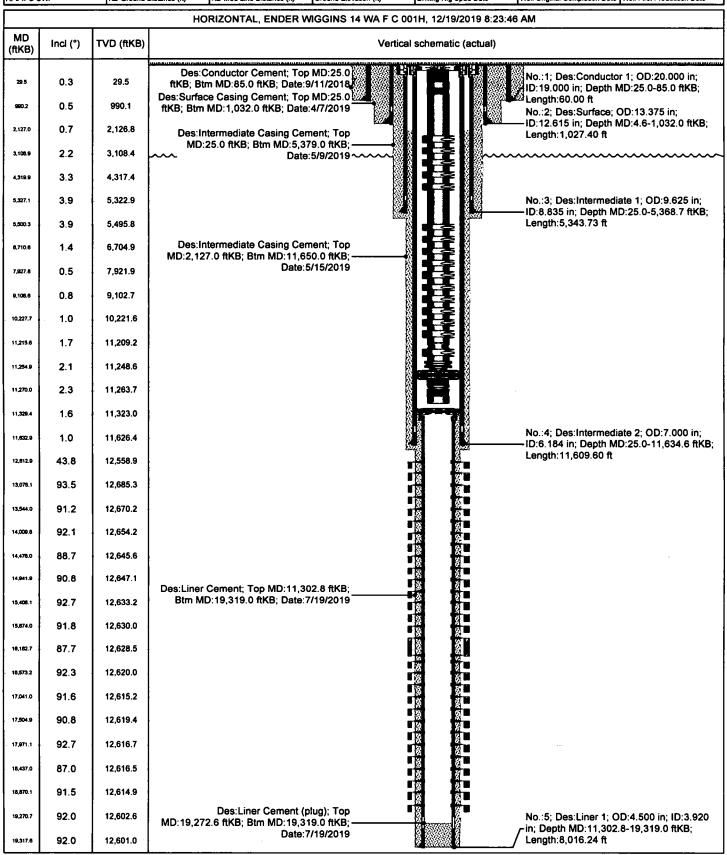

## Wellbore Schematic Well Name: ENDER WIGGINS 14 WA F C 001H

|   |              |                         | Field Name<br>PITCHFORK RANCH<br>SOUTH |                       | Longitude (*)<br>-103.44684730 |                               | North/South Reference<br>FNL |
|---|--------------|-------------------------|----------------------------------------|-----------------------|--------------------------------|-------------------------------|------------------------------|
| ı | API/ IPO UWI | KB-Ground Distance (ft) | KB-Mud Line Distance (ft)              | Ground Elevation (ft) | Drilling Rig Spud Date         | Well Original Completion Date | Well First Production Date   |