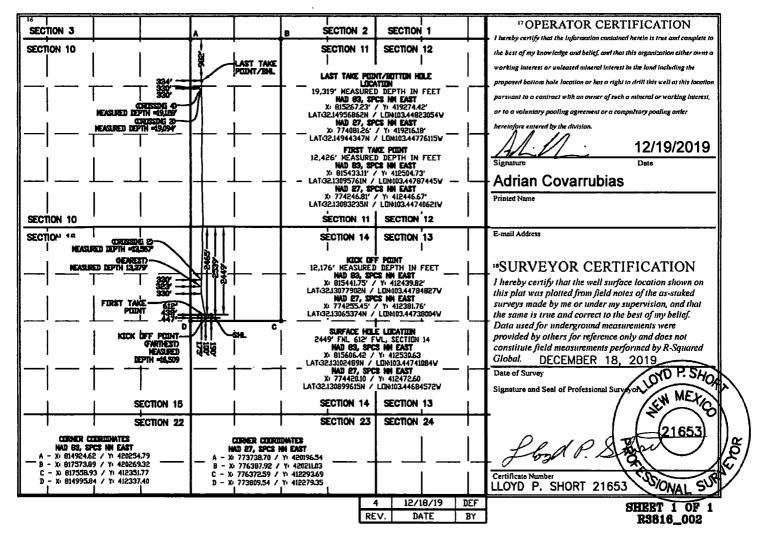

Form C-102 Revised August 1, 2011 Submit one copy to appropriate District Office

■ AMENDED REPORT

RECEIVED WELL LOCATION AND ACREAGE DEDICATION PLAT

As- Drilled API Number Pool Code Pool Name 96994 PITCHFORK RANCH; WOLFCAMP SOUTH 30-025-45187 <sup>4</sup> Property Code Property Name ENDER WIGGINS 14 WA FC 1H OGRID No. <sup>9</sup> Elevation Operator Name 3332 372098 MARATHON OIL PERMIAN, LLC

Surface Location UL or lot no. East/West line Township Range Lot Idn Feet from the North/South line Feet from the County Section **R34E** 2449 14 T25S 612 WEST LEA **NORTH** " Bottom Hole Location If Different From Surface UL or lot no Section Township Range Feet from the North/South line Feet from the East/West line County **T25S R34E** 11 n 982 NORTH 334 WEST LEA Dedicated Acres 3 Joint or Infill <sup>4</sup> Consolidation Code Order No. 480.00

No allowable will be assigned to this completion until all interests have been consolidated or a non-standard unit has been approved by the division.