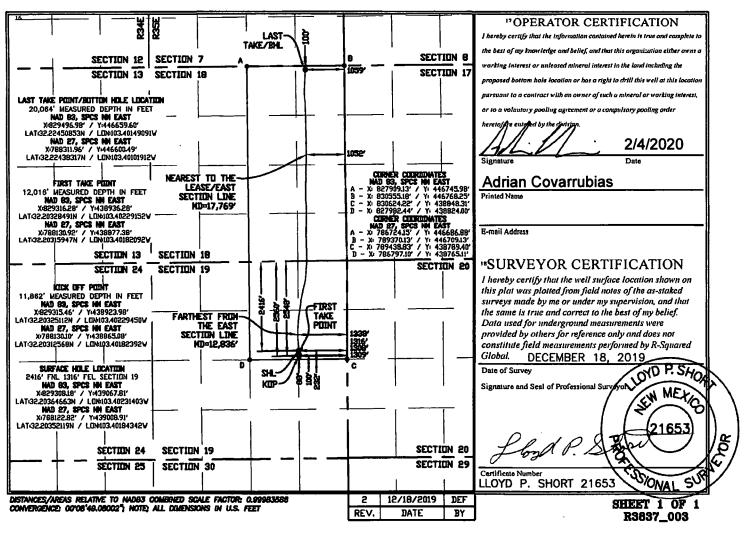

|                                                                                                                                                                                                                                                                                                                                                                                                                    |             |                 |     |                                                                                                                                                                                                                                                                                         |             |        |               |                 |                  |          |              |             |                                                                                           | •     |     |  |
|--------------------------------------------------------------------------------------------------------------------------------------------------------------------------------------------------------------------------------------------------------------------------------------------------------------------------------------------------------------------------------------------------------------------|-------------|-----------------|-----|-----------------------------------------------------------------------------------------------------------------------------------------------------------------------------------------------------------------------------------------------------------------------------------------|-------------|--------|---------------|-----------------|------------------|----------|--------------|-------------|-------------------------------------------------------------------------------------------|-------|-----|--|
| District 1<br>1625 N. French Dr., Hobbs. NM 88240<br>Phone: (375) 393-6161 Fax: (575) 393-0720<br>District II<br>811 S. First St., Artesia, NM 88210<br>Phone: (375) 748-1283 Fax: (373) 748-9720<br>District III<br>1000 Rio Brazos Road, Aztee, NM 87410<br>Phone: (305) 334-6178 Fax: (505) 334-6170<br>District IV<br>1220 S. St. Francis Dr., Santa Fe, NM 87505<br>Phone: (305) 476-3460 Fax: (505) 476-3462 |             |                 |     | State of New Mexico<br>Energy, Minerals & Natural Resources Department<br>OIL CONSERVATION DIVISIONS OCD<br>1220 South St. Francisch.<br>Santa Fe, NM 87505 FEB 1 0 2020<br>LL LOCATION AND ACREAGE DELECTION PLAT<br><sup>2</sup> Pool Code<br>2000 200 200 200 200 200 200 200 200 20 |             |        |               |                 |                  |          |              |             | Form C-102<br>Revised August 1, 2011<br>Submit one copy to appropriate<br>District Office |       |     |  |
| ·                                                                                                                                                                                                                                                                                                                                                                                                                  |             |                 | WEL | <u>, L L C</u>                                                                                                                                                                                                                                                                          | <u>JCAI</u> | IOP    |               | LEAGE I         | JEDA             | ATION    | PLA          | l           |                                                                                           |       | -   |  |
|                                                                                                                                                                                                                                                                                                                                                                                                                    |             |                 |     |                                                                                                                                                                                                                                                                                         | * Pool      | Code   |               | 'Pool Name      |                  |          |              |             |                                                                                           |       | 1-2 |  |
| 30-025-44666                                                                                                                                                                                                                                                                                                                                                                                                       |             |                 |     | <u></u>                                                                                                                                                                                                                                                                                 |             |        |               |                 |                  |          |              | <u>5532</u> |                                                                                           |       | 10  |  |
| <sup>+</sup> Property Code                                                                                                                                                                                                                                                                                                                                                                                         |             |                 |     | Property Name                                                                                                                                                                                                                                                                           |             |        |               |                 |                  |          |              |             | <sup>6</sup> Well Number                                                                  |       |     |  |
| 321168                                                                                                                                                                                                                                                                                                                                                                                                             |             |                 |     | BLUEBERRY HILL 19 WA FEE                                                                                                                                                                                                                                                                |             |        |               |                 |                  |          |              |             | <u>4H</u>                                                                                 |       |     |  |
| <sup>7</sup> OGRID No.                                                                                                                                                                                                                                                                                                                                                                                             |             |                 |     | <sup>8</sup> Operator Name                                                                                                                                                                                                                                                              |             |        |               |                 |                  |          |              |             | <sup>9</sup> Elevation                                                                    |       |     |  |
| 372098                                                                                                                                                                                                                                                                                                                                                                                                             |             |                 |     | MARATHON OIL PERMIAN LLC                                                                                                                                                                                                                                                                |             |        |               |                 |                  |          |              |             | 3337'                                                                                     |       |     |  |
| <sup>10</sup> Surface Location                                                                                                                                                                                                                                                                                                                                                                                     |             |                 |     |                                                                                                                                                                                                                                                                                         |             |        |               |                 |                  |          |              |             |                                                                                           |       |     |  |
| UL or lot no.                                                                                                                                                                                                                                                                                                                                                                                                      | Section     | tion Township   |     | Range Lo                                                                                                                                                                                                                                                                                |             | t Idn  | Feet from the | n the North/Sor |                  | Feet fre | eet from the |             | t/West line                                                                               | Count | ×,  |  |
| Н                                                                                                                                                                                                                                                                                                                                                                                                                  | 19          | 24S             | 3   | 35E                                                                                                                                                                                                                                                                                     |             |        | 2416          | NOR             | TH               | 131      | 6            | EAST        |                                                                                           | LEA   |     |  |
| 11                                                                                                                                                                                                                                                                                                                                                                                                                 |             |                 |     | יי Bo                                                                                                                                                                                                                                                                                   | ottom       | Hole   | e Location If | Different       | From S           | Surface  |              |             |                                                                                           |       | _   |  |
| UL or lot no.                                                                                                                                                                                                                                                                                                                                                                                                      | Section     | ection Township |     | Range Lot                                                                                                                                                                                                                                                                               |             | t Idn  | Feet from the | North/S         | North/South line |          | om the       | Eas         | West line County                                                                          |       | У   |  |
| A                                                                                                                                                                                                                                                                                                                                                                                                                  | 18          | 24S 🗧           |     | 55E                                                                                                                                                                                                                                                                                     |             |        | 100           | NOR             | TH               | 105      | 1059 EA      |             | ST                                                                                        | LEA   |     |  |
| 12 Dedicated Acres                                                                                                                                                                                                                                                                                                                                                                                                 | 13 Joint of | int or Infill   |     | olidation Code                                                                                                                                                                                                                                                                          |             | 15 Ord | er No.        |                 |                  |          |              |             |                                                                                           |       | 7   |  |
| 480                                                                                                                                                                                                                                                                                                                                                                                                                |             |                 |     |                                                                                                                                                                                                                                                                                         |             |        |               |                 |                  |          |              |             |                                                                                           |       |     |  |