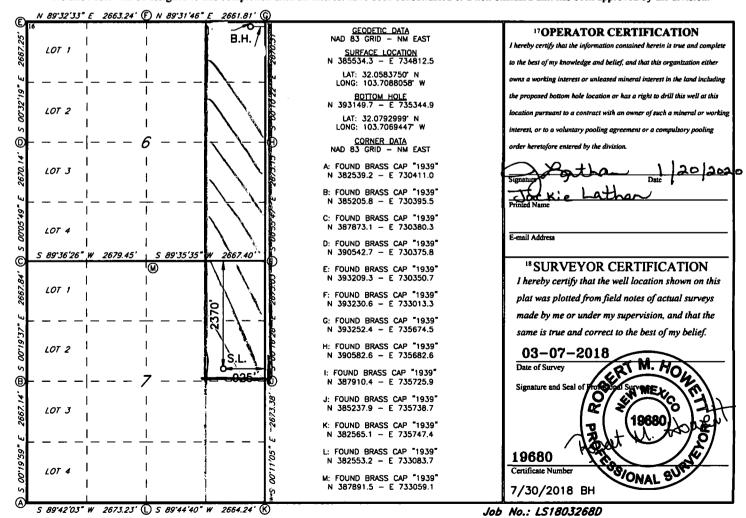

AMENDED REPORT

RECEIVED

WELL LOCATION AND ACREAGE DEDICATION <sup>2</sup>Pool Code 1 API Number 98065 30-025-45846 263205N' 4Property Code 5 Property Name 6 Well Number PADUCA 7/6 W1HA FEDERAL 2H 325413 OGRID NO. 8 Operator Name 9Elevation 3244 MEWBOURNE OIL COMPANY

10 Surface Location UL or lot no. Section Township Lot Idn Feet from the North/South line Feet From the East/West line 32E H 7 **26S** 2370 NORTH 925 **EAST** LEA " Bottom Hole Location If Different From Surface UL or lot no. Section Township Range Feet from the North/South line Feet from the East/West line County 04 6 **26**S 32E NORTH **EAST** LEA 12 Dedicated Acres 13 Joint or Infill 14 Consolidation Code 15 Order No. 240