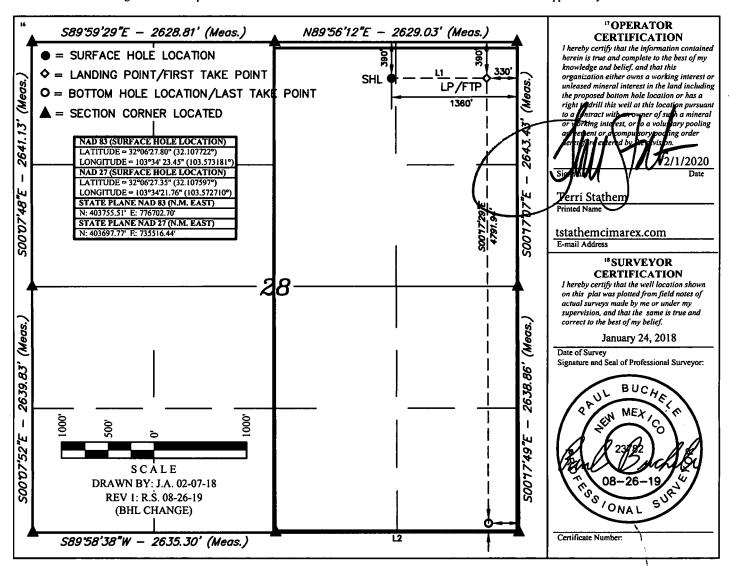

X AMENDED REPORT

WELL LOCATION AND ACREAGE DEDICATION PLAT

| <sup>1</sup> API Number<br>30-25-4631 | <sup>2</sup> Pool Code<br>98094               | V                                |  |  |  |  |
|---------------------------------------|-----------------------------------------------|----------------------------------|--|--|--|--|
| <sup>4</sup> Property Code<br>31404   | <sup>5</sup> Property Name CASCADE 28 FEDERAL |                                  |  |  |  |  |
| <sup>7</sup> OGRID №.<br>215099       | * Opera<br>CIMAREX                            | <sup>9</sup> Elevation<br>3364.0 |  |  |  |  |

"Surface Location

| UL or lot no.                                   |                               |           | Township | Range         | Lot Idn      | Feet from the | North/South line | Feet from the | East/West line | County |  |
|-------------------------------------------------|-------------------------------|-----------|----------|---------------|--------------|---------------|------------------|---------------|----------------|--------|--|
| В                                               | 28                            |           | 25S      | 33E           |              | 390           | NORTH            | 1360          | EAST           | LEA    |  |
| "Bottom Hole Location If Different From Surface |                               |           |          |               |              |               |                  |               |                |        |  |
| UL or lot no.                                   | L or lot no. Section Township |           | Township | Range Lot Idn |              | Feet from the | North/South line | Feet from the | East/West line | County |  |
| P                                               | P 28                          |           | 25S      | 33Ĕ           |              | 100           | SOUTH            | 331           | EAST           | LEA    |  |
| 12 Dedicated Acres 13 Joint or I                |                               | or Infill | 14 Conso | lidation Code | 15 Order No. |               |                  |               |                |        |  |

No allowable will be assigned to this completion until all interests have been consolidated or a non-standard unit has been approved by the division.

| Inten                                                                                                                          | t                                                                                                                                        | As Dril      | led X         |     |             |                |                |      |             |      |          |            |               |             |
|--------------------------------------------------------------------------------------------------------------------------------|------------------------------------------------------------------------------------------------------------------------------------------|--------------|---------------|-----|-------------|----------------|----------------|------|-------------|------|----------|------------|---------------|-------------|
| API#                                                                                                                           | )25-463                                                                                                                                  | 13           |               |     |             |                |                |      |             |      |          |            |               |             |
| Operator Name:                                                                                                                 |                                                                                                                                          |              |               |     |             | Property Name: |                |      |             |      |          |            |               | Well Number |
| Cimarex Energy Co. (215099)                                                                                                    |                                                                                                                                          |              |               |     |             | Cas            | scade          | 28 F | eder        | al   |          |            |               | 85H         |
|                                                                                                                                |                                                                                                                                          |              |               |     |             |                |                |      |             |      |          |            |               |             |
|                                                                                                                                |                                                                                                                                          |              |               |     |             |                | •              |      |             |      |          |            |               |             |
|                                                                                                                                |                                                                                                                                          |              |               |     |             |                |                |      |             |      |          |            |               |             |
| Kick Off Point (KOP)                                                                                                           |                                                                                                                                          |              |               |     |             |                |                |      |             |      |          |            |               |             |
| UL<br>B                                                                                                                        | Section 28                                                                                                                               | Township 25S | Range<br>33E  | Lot | Feet<br>390 |                | From N         |      | Feet<br>333 |      | From Eas | ı E/W<br>t | County<br>Lea |             |
| Latitu                                                                                                                         | ıde                                                                                                                                      |              | Longitude NAD |     |             |                |                |      |             | NAD  |          |            |               |             |
| 32.                                                                                                                            | 107717                                                                                                                                   | <u> </u>     |               |     | -103        | .569           | 9864           |      |             |      |          |            | 83            |             |
|                                                                                                                                |                                                                                                                                          |              |               |     |             |                |                |      |             |      |          |            |               |             |
| First Take Point (FTP)                                                                                                         |                                                                                                                                          |              |               |     |             |                |                |      |             |      |          |            |               |             |
| UL                                                                                                                             | Section                                                                                                                                  | Township     | Range         | Lot | Feet        |                | From N         |      | Feet        |      |          | E/W        | County        |             |
| B                                                                                                                              | 28         25S         33E         803         NORTH         323         East         Lea           titude         Longitude         NAD |              |               |     |             |                |                |      |             |      | NAD      |            |               |             |
|                                                                                                                                | 32.106581                                                                                                                                |              |               |     |             |                | -103.569831 83 |      |             |      |          |            |               |             |
| Last Take Point (LTP)  UL   Section   Township   Range   Lot   Feet   From N/S   Feet   From E/W   County                      |                                                                                                                                          |              |               |     |             |                |                |      |             |      |          |            |               |             |
| Р                                                                                                                              | 28                                                                                                                                       | 258          | 33E           |     | 131         | SC             | UTH            | 330  |             | East |          | Lea        |               |             |
| Latitude 32.094631                                                                                                             |                                                                                                                                          |              |               |     |             | Longitude      |                |      |             |      |          |            |               | :           |
| J2.U34UJ I                                                                                                                     |                                                                                                                                          |              |               |     |             | -100.003020    |                |      |             |      |          |            |               |             |
| Is this well the defining well for the Horizontal Spacing Unit? NO                                                             |                                                                                                                                          |              |               |     |             |                |                |      |             |      |          |            |               |             |
| Is this well an infill well?  YES  YES                                                                                         |                                                                                                                                          |              |               |     |             |                |                |      |             |      |          |            |               |             |
| If infill is yes please provide API if available, Operator Name and well number for Defining well for Horizontal Spacing Unit. |                                                                                                                                          |              |               |     |             |                |                |      |             |      |          |            |               |             |
| API #                                                                                                                          | )25-459                                                                                                                                  | 990          |               |     |             |                |                |      |             |      |          |            |               |             |
| Operator Name:                                                                                                                 |                                                                                                                                          |              |               |     |             | Property Name: |                |      |             |      |          |            | Well Number   |             |
| Cimarex Energy Co.                                                                                                             |                                                                                                                                          |              |               |     |             | CASCADE 28 FED |                |      |             |      |          |            |               | 71H         |
|                                                                                                                                |                                                                                                                                          |              |               |     |             |                |                |      |             |      |          |            |               | l           |