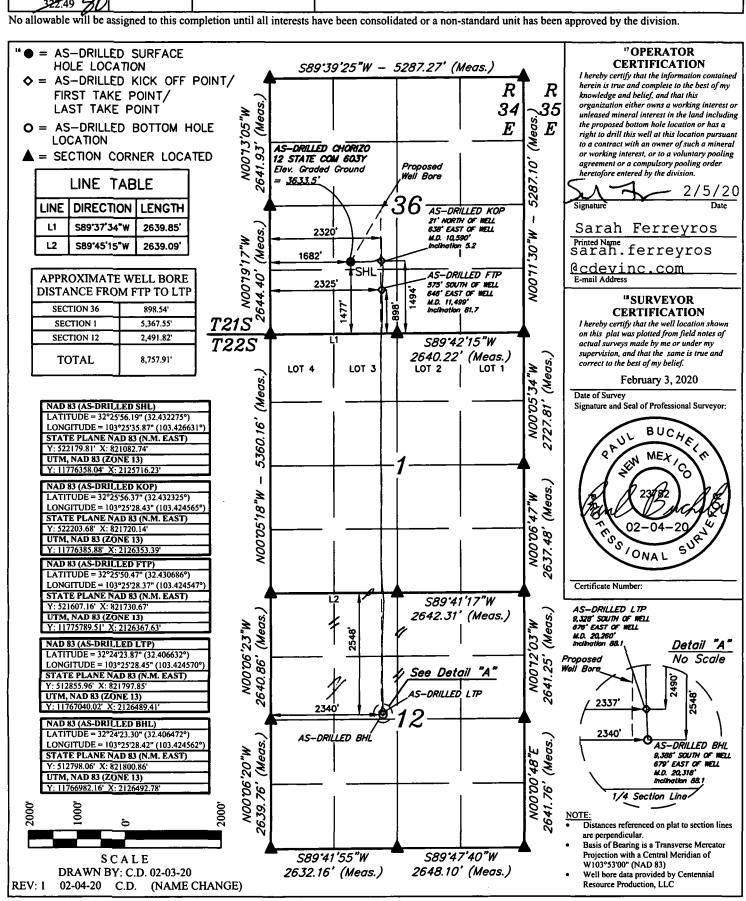

WEST

☐ AMENDED REPORT

LEA

RECEIVED

Lot Idn

LOCATION AND ACREAGE DEDICATION PLAT <sup>2</sup>Pool Code 96553 30-025-46594 Ojo Chiso; Bone Spring Property Code 322870 The state of the s 603Y

Operator Name
CENTENNIAL RESOURCE PRODUCTION, LLC 372165 3633.5' Surface Location

North/South line SOUTH 1477 1682

Feet from the

| "Bottom Hole Location If Different From Surface |               |                 |                       |         |                    |                           |                    |                        |               |
|-------------------------------------------------|---------------|-----------------|-----------------------|---------|--------------------|---------------------------|--------------------|------------------------|---------------|
| UL or lot no.<br>F                              | Section<br>12 | Township<br>22S | Range<br>34E          | Lot Idn | Feet from the 2548 | North/South line<br>NORTH | Feet from the 2340 | East/West line<br>WEST | County<br>LEA |
| 12 Dedicated Acres 13 Joint or Infill 322.49 50 |               |                 | 14 Consolidation Code |         | 15 Order No.       |                           |                    |                        |               |