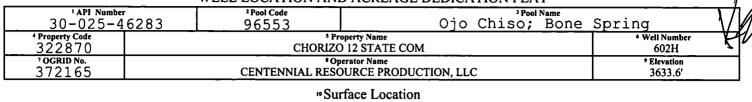

Form C-102 Revised August 1, 2011 Submit one copy to appropriate District Office

■ AMENDED REPORT

County LEA

WELL LOCATION AND ACREAGE DEDICATION PLAT

Lot Idn Feet from the North/South line 1478 SOUTH

eet from 1712

WEST

Range 34E

215

36

| "Bottom Hole Location If Different From Surface |                                       |                 |                       |         |                    |                           |                    |                        |               |  |
|-------------------------------------------------|---------------------------------------|-----------------|-----------------------|---------|--------------------|---------------------------|--------------------|------------------------|---------------|--|
| UL or lot no.<br>E                              | Section<br>12                         | Township<br>22S | Range<br>34E          | Lot Idn | Feet from the 2551 | North/South line<br>NORTH | Feet from the 1253 | East/West line<br>WEST | County<br>LEA |  |
| 12 Dedicated Acr                                | 12 Dedicated Acres 13 Joint or Infill |                 | 14 Consolidation Code |         | 15 Order No.       |                           |                    |                        |               |  |