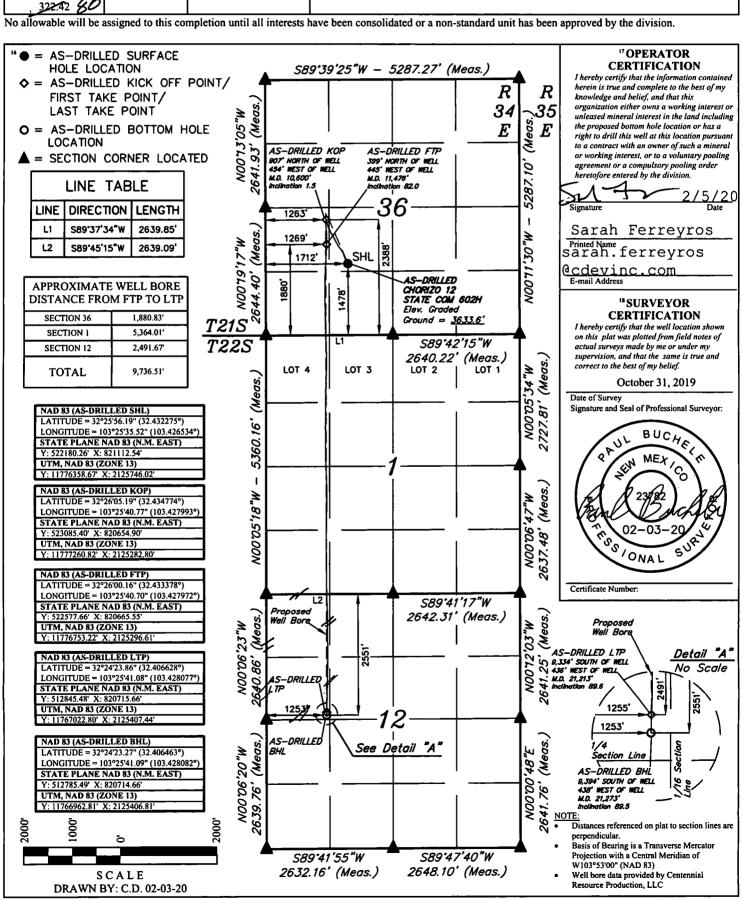

Form C-102 Revised August 1, 2011 Submit one copy to appropriate District Office

■ AMENDED REPORT

County LEA

WELL LOCATION AND ACREAGE DEDICATION PLAT

Lot Idn Feet from the North/South line 1478 SOUTH

eet from 1712

WEST

Range 34E

215

36

| "Bottom Hole Location If Different From Surface |                                       |                 |                       |         |                    |                           |                    |                        |               |  |
|-------------------------------------------------|---------------------------------------|-----------------|-----------------------|---------|--------------------|---------------------------|--------------------|------------------------|---------------|--|
| UL or lot no.<br>E                              | Section<br>12                         | Township<br>22S | Range<br>34E          | Lot Idn | Feet from the 2551 | North/South line<br>NORTH | Feet from the 1253 | East/West line<br>WEST | County<br>LEA |  |
| 12 Dedicated Acr                                | 12 Dedicated Acres 13 Joint or Infill |                 | 14 Consolidation Code |         | 15 Order No.       |                           |                    |                        |               |  |