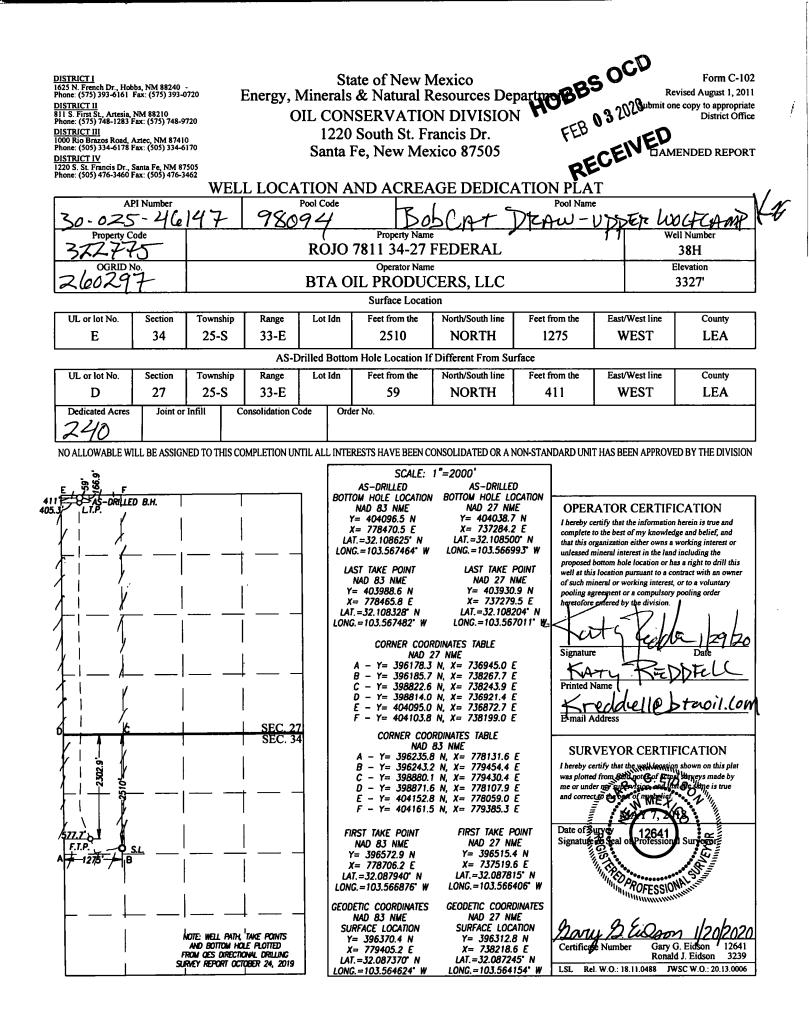

| Intent As Drilled X    |                         |             |
|------------------------|-------------------------|-------------|
| API #<br>30-025-46147  |                         |             |
| Operator Name:         | Property Name:          | Well Number |
| BTA OIL PRODUCERS, LLC | ROJO 7811 34-27 FEDERAL | 38H         |

Kick Off Point (KOP)

| UL | Section               | Township | Range | Lot | Feet      | From N/S | Feet      | From E/W | County |
|----|-----------------------|----------|-------|-----|-----------|----------|-----------|----------|--------|
| E  | 34                    | 25S      | 33E   | E   | 2510      | NORTH    | 1275      | WEST     | LEA    |
|    | Latitude<br>32.087370 |          |       |     | Longitude | 624      | NAD<br>83 |          |        |

First Take Point (FTP)

| UL<br>E   | Section<br>34 | Township<br>25S | Range<br>33E | Lot<br>E   | Feet<br>2510 | From N/S<br>NORTH | Feet<br>380 | From E/W<br>WEST | County<br>LEA |
|-----------|---------------|-----------------|--------------|------------|--------------|-------------------|-------------|------------------|---------------|
| Latitude  |               |                 |              | Longitude  |              |                   |             | NAD              |               |
| 32.087921 |               |                 |              | 103.567514 |              |                   |             | 83               |               |

Last Take Point (LTP)

| UL<br>D   | Section<br>27 | Township<br>25S | Range<br>33E | Lot<br>D | Feet<br>330 | From N/S<br>NORTH | Feet<br>380 | From E/W<br>WEST | County<br>LEA |
|-----------|---------------|-----------------|--------------|----------|-------------|-------------------|-------------|------------------|---------------|
| Latitude  |               |                 |              |          | Longitud    | de                |             | NAD              |               |
| 32.107880 |               |                 |              | 103.5    | 67563       |                   | 83          |                  |               |