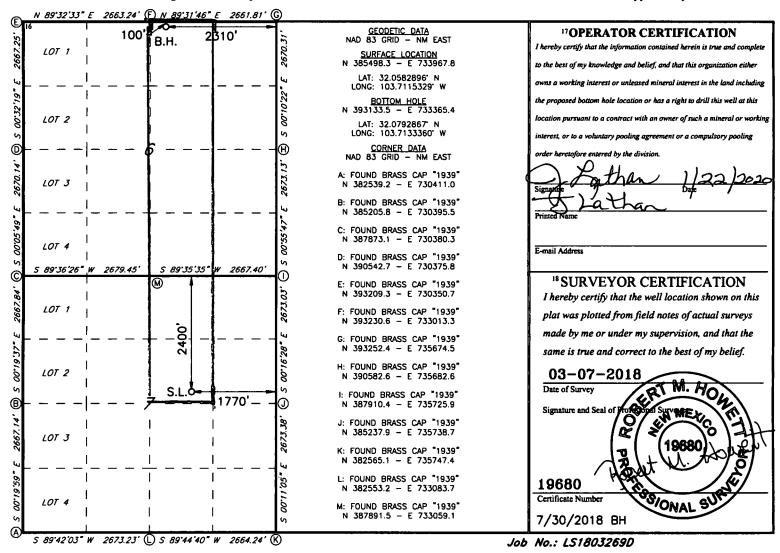

## RECEIVED

WELL LOCATION AND ACREAGE DEDICATION PLAT 1 API Number <sup>3</sup> Pool Name 98065 30-025- 45869 WC-025 5263205N <sup>4</sup>Property Code 5 Property Name Well Number PADUCA 7/6 W1GB FEDERAL 1H 325470 70GRID NO. 8 Operator Name 9Elevation MEWBOURNE OIL COMPANY 3250 Surface Location UL or lot no. Section Feet from the North/South line Feet From the East/West line Township Range Lot Idn County **26S** 32E 2400 1770 G NORTH **EAST** LEA " Bottom Hole Location If Different From Surface UL or lot no. Range Feet from the North/South line Section Township Lot Idn Feet from the East/West line County **26S** 32E NORTH 2310 В 6 100 **EAST LEA** 12 Dedicated Acres 13 Joint or Infill 14 Consolidation Code 15 Order No.