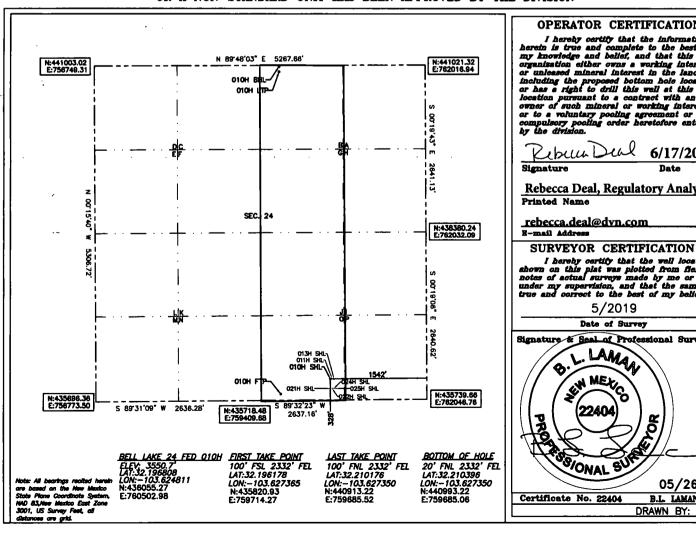

| DISTRICT II 611 8. FIRST ST., ARTESIA, NM 68210 Frame: (676) 746-1253 Fax: (676) 746-6720  DISTRICT III 1000 RIO BRAZOS RD., AZTEC, NM 87410 Frame: (606) 834-6176 Fax: (606) 834-6170  DISTRICT IV 1820 S. F., FRANCE RR., SANTA FR., NM 87505 Frame: (606) 476-3460 Fax: (608) 476-3462 | Santa re, Ne     |                          | Revised August 1, 2011 abmit one copy to appropriate District Office  AMENDED REPORT |
|-------------------------------------------------------------------------------------------------------------------------------------------------------------------------------------------------------------------------------------------------------------------------------------------|------------------|--------------------------|--------------------------------------------------------------------------------------|
| API Number                                                                                                                                                                                                                                                                                | Pool Code        | Pool Name                | 1                                                                                    |
| 30-029-46866                                                                                                                                                                                                                                                                              | 97784            | WC-025 G-06 S253201M;UPP | ER BONE SPR                                                                          |
| Property Code                                                                                                                                                                                                                                                                             | Prop             | erty Name                | Well Number                                                                          |
| 39911                                                                                                                                                                                                                                                                                     | BELL LA          | KE 24 FED                | 010H                                                                                 |
| OGRID No.                                                                                                                                                                                                                                                                                 | Oper             | ator Name                | Elevation                                                                            |
| 6137                                                                                                                                                                                                                                                                                      | DEVON ENERGY PRO | DUCTION COMPANY, L.P.    | 3550.7'                                                                              |

## Surface Location

|   | UL or lot No. | Section | Township | Range | Lot Idn | Feet from the | North/South line | Feet from the | East/West line | County |
|---|---------------|---------|----------|-------|---------|---------------|------------------|---------------|----------------|--------|
| l | 0             | 24      | 24-S     | 32-E  |         | 328'          | SOUTH            | 1542          | EAST           | LEA    |

## Bottom Hole Location If Different From Surface

| UL or lot No.   | UL or lot No. Section Town |            | Township Range |         | Feet from the | North/South line | Feet from the | East/West line | County |
|-----------------|----------------------------|------------|----------------|---------|---------------|------------------|---------------|----------------|--------|
| В В             | 24                         | 24-S       | 32-E           |         | 20            | NORTH            | 2332'         | EAST           | LEA    |
| Dedicated Acres | Joint o                    | r Infill C | onsolidation   | Code Or | der No.       |                  |               |                |        |
| 160             |                            |            |                |         |               |                  |               |                |        |

NO ALLOWABLE WILL BE ASSIGNED TO THIS COMPLETION UNTIL ALL INTERESTS HAVE BEEN CONSOLIDATED OR A NON-STANDARD UNIT HAS BEEN APPROVED BY THE DIVISION

## OPERATOR CERTIFICATION

I hereby certify that the information herein is true and complete to the best of my knowledge and belief, and that this organisation either owns a working interest or unlessed mineral interest in the land or unlessed mineral interest in the land including the proposed bottom hole location or has a right to drill this well at this location pursuant to a contract with an owner of such mineral or working interest, or to a voluntary pooling agreement or a compulsory pooling order heretofore entered by the division.

6/17/2019 Date

Rebecca Deal, Regulatory Analyst

I hereby certify that the well location shown on this plat was plotted from field notes of actual surveys made by me or under my supervision, and that the same is true and correct to the best of my belief.

Signature & Seal of Professional Surveyor

DRAWN BY: JR

| Inten                   | t x         | As Dril               | led         |                  |          |          |         |          |       |              |             |            |              |
|-------------------------|-------------|-----------------------|-------------|------------------|----------|----------|---------|----------|-------|--------------|-------------|------------|--------------|
| API#                    | †           |                       |             |                  |          |          |         |          |       |              |             |            |              |
| 30                      | 0-025       | 46866                 |             |                  |          |          |         |          |       |              |             |            |              |
| Operator Name:          |             |                       |             |                  |          | Prope    | rty Nan | e:       |       |              |             |            | Well Number  |
| DEVON ENERGY PRODUCTION |             |                       |             |                  |          | BELL     | LAKE    | 24 F     | ED    |              |             |            | 010H         |
| COMPANY, LP.            |             |                       |             |                  |          |          |         |          |       |              |             |            | 1            |
|                         | <del></del> |                       |             |                  |          |          |         |          |       | <del>_</del> |             |            | <u> </u>     |
|                         |             |                       |             |                  |          |          |         |          |       |              |             |            |              |
|                         |             |                       |             |                  |          |          |         |          |       |              |             |            |              |
| le: -1 . e              | Off D = !+  | (KOD)                 |             |                  |          |          |         |          |       |              |             |            |              |
| KICK (                  | Off Point   | (KOP)                 |             |                  |          |          |         |          |       |              |             |            |              |
| UL                      | Section     | Township              | Range       | Lot              | Feet     | F        | rom N/S | Fee      | t     | Fron         | n E/W       | County     | <del></del>  |
|                         | 24          | 24S                   | 32E         |                  | 378      | F        | SL      | 233      | 32    | FEL          | -           | LEA        |              |
| Latit                   |             |                       |             |                  | Longitu  |          | -       |          |       |              |             | NAD        |              |
| 32.                     | 196960      | )                     |             |                  | -103.    | .6273    | 64      |          |       |              |             | 83         |              |
| <u> </u>                |             |                       |             |                  | 1        |          |         |          |       |              | -           | 1          |              |
|                         |             |                       |             |                  |          |          |         |          |       |              |             |            |              |
| First '                 | Take Poir   | nt (FTP)              |             |                  |          |          |         |          |       |              |             |            |              |
| UL                      | Section     | Township              | Range       | Lot              | Feet     | F        | rom N/S | Fee      | t     | Fron         | n E/W       | County     | <del></del>  |
| 0                       | 24          | 24-S                  | 32-E        |                  | 100      |          | OUTH    | 233      |       | EAS          | -           | LEA        |              |
| Latit                   |             |                       |             |                  | Longitu  |          |         |          |       |              |             | NAD        |              |
| 32                      | 196178      | 3                     |             |                  | 1        | 62736    | 35      |          |       |              |             | 83         |              |
|                         |             | <u> </u>              |             |                  |          |          |         |          |       |              | <del></del> |            |              |
|                         |             |                       |             |                  |          |          |         |          |       |              |             |            |              |
| Last 1                  | Take Poin   | t (LTP)               |             |                  |          |          |         |          |       |              |             |            |              |
| UL                      | Section     | Township              | Range       | Lot              | Feet     | From     | N/S F   | et       | From  | FΛM          | Count       | hv         |              |
| В                       | 24          | 24-S                  | 32-E        |                  | 100      | NOR      |         | 332      | EAS   |              | LEA         | - 7        |              |
| Latit                   | <del></del> | <u> - · · · </u>      | 10          | 11               | Longitu  |          |         |          |       |              | NAD         |            |              |
| 32.                     | 210176      | 3 .                   |             |                  | _        | 62735    | 50      |          |       |              | 83          |            |              |
|                         |             | <u> </u>              |             |                  | 1.00.    |          |         |          |       |              | 100         |            |              |
|                         |             |                       |             | •                |          |          |         |          |       |              |             |            |              |
|                         |             |                       |             |                  |          |          |         |          |       |              |             |            |              |
|                         |             | .1 . <b>6</b> 5 . 5 . | . 11 . 6    |                  | 1 6      | •        |         | <u> </u> | ٦     |              |             |            |              |
| is this                 | s well the  | defining v            | vell for th | e Horiz          | ontal Sp | bacing ( | Jnit?   | N        |       |              |             |            |              |
|                         |             |                       |             |                  |          |          |         |          |       |              |             |            |              |
|                         |             |                       |             |                  | ٦        |          |         |          |       |              |             |            |              |
| ls this                 | s well an   | infill well?          |             | Υ                | J        |          |         |          |       |              |             |            |              |
|                         |             |                       |             |                  |          |          |         |          |       |              |             |            |              |
|                         |             |                       |             |                  |          |          |         |          |       |              |             |            |              |
| lf infi                 | ll is yes p | lease prov            | ide API if  | availab          | le, Oper | rator Na | ame and | l well r | numbe | r for I      | Definir     | ng well fo | r Horizontal |
| Spaci                   | ng Unit.    |                       |             |                  |          |          |         |          |       |              |             |            |              |
|                         | <u> </u>    |                       | ٦           |                  |          |          |         |          |       |              |             |            |              |
| API#                    | F           |                       |             |                  |          |          |         |          |       |              |             |            |              |
|                         |             |                       | 1           |                  |          |          |         |          |       |              |             |            | I            |
| · ·                     | rator Na    |                       |             |                  |          | · ·      | rty Nan |          |       |              |             |            | Well Number  |
| DE\                     | VON EN      | IERGY P               | I CO.       | BELL LAKE 24 FED |          |          |         |          |       |              | 11H         |            |              |
|                         |             |                       |             |                  |          |          |         |          |       |              |             |            |              |
|                         |             |                       |             |                  |          |          |         |          |       |              |             |            | I            |