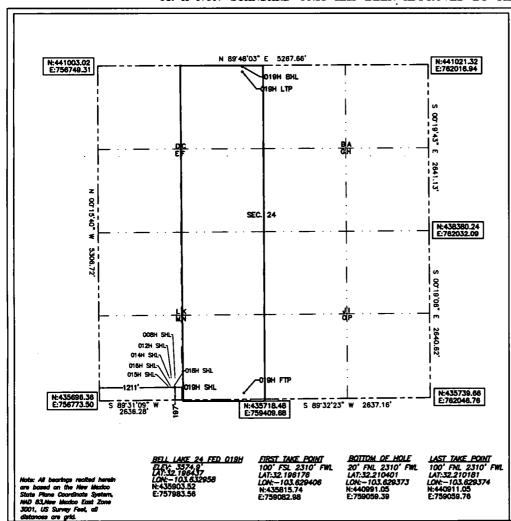

## Surface Location

| UL or lot No. | Section | Township | Range | Lot Idn | Peet from the | North/South line | Feet from the | East/West line | County |
|---------------|---------|----------|-------|---------|---------------|------------------|---------------|----------------|--------|
| М             | 24      | 24-S     | 32-E  |         | 197           | SOUTH            | 1211          | WEST           | LEA    |

## Bottom Hole Location If Different From Surface

| UL or lot No.  | Section | Township    | Range       | Lot Idn | Feet from the | North/South line | Feet from the | East/West line | County |
|----------------|---------|-------------|-------------|---------|---------------|------------------|---------------|----------------|--------|
| C              | 24      | 24-S        | 32-E        |         | 20            | NORTH            | 2310          | WEST           | LEA    |
| Dedicated Acre | Joint o | r Infill Co | nsolidation | Code Or | der No.       |                  |               | •              |        |
| 160            |         | j           |             |         |               |                  |               |                |        |

5/2019

Date of Survey

Certificate No. 22404

DRAWN BY: CM

| Intent                                              | t x                                                                                                | As Dril         | led           |          |                |         |                  |           |                     |        |       |              |            |               |  |
|-----------------------------------------------------|----------------------------------------------------------------------------------------------------|-----------------|---------------|----------|----------------|---------|------------------|-----------|---------------------|--------|-------|--------------|------------|---------------|--|
| API#                                                | 20-025-                                                                                            |                 |               |          |                |         | •                |           |                     |        |       |              |            |               |  |
| Operator Name: DEVON ENERGY PRODUCTION COMPANY, LP. |                                                                                                    |                 |               |          |                |         | erty Na<br>L LAK |           | Well Number<br>019H |        |       |              |            |               |  |
| Kick C                                              | Off Point                                                                                          | (KOP)           |               |          |                |         |                  |           |                     |        |       |              |            |               |  |
| UL                                                  | Section 24                                                                                         | Township<br>24S | Range<br>32E  | Lot      | Feet<br>50     |         | From N/S         | 5         | Feet<br>23:         | 1      |       | n E/W        | County     | LEA           |  |
| Latitu                                              | ıde                                                                                                | 2.196013        |               | <u> </u> | Longitu        |         | .629409          |           | 1                   |        |       |              | NAD<br>83  |               |  |
| First 1                                             | First Take Point (FTP)                                                                             |                 |               |          |                |         |                  |           |                     |        |       |              |            |               |  |
| UL<br><b>N</b>                                      | Section Township Range Lot Feet From N/S Feet From E/W County 24 24-S 32-E 100 SOUTH 2310 WEST LEA |                 |               |          |                |         |                  |           | County<br>LEA       |        |       |              |            |               |  |
| Latitu 32.                                          | 1961                                                                                               | .629            | 9406          |          |                | •       |                  |           | NAD<br>83           |        |       |              |            |               |  |
| Last T                                              | ake Poin                                                                                           | t (LTP)         |               |          |                |         |                  |           |                     |        |       |              |            |               |  |
| C                                                   | Section 24                                                                                         | Township 24-S   | Range<br>32-E |          | Feet<br>100    | From    |                  | Fee<br>23 | 10                  | From E |       | Count<br>LEA | ty         |               |  |
| Latitu 32.                                          | .2101                                                                                              | 81              |               |          | Longitu<br>103 |         | 9374             | 1         |                     |        |       | NAD<br>83    |            |               |  |
|                                                     |                                                                                                    |                 |               |          |                |         |                  |           |                     |        |       |              |            |               |  |
| Is this                                             | well the                                                                                           | defining v      | vell for th   | e Horiz  | ontal Sp       | pacing  | Unit?            | [         |                     |        |       |              |            |               |  |
| Is this                                             | s well an                                                                                          | infill well?    |               |          |                |         |                  |           |                     |        |       |              |            |               |  |
|                                                     | ll is yes pi<br>ng Unit.                                                                           | ease prov       | ide API if    | availabl | le, Opei       | rator N | lame a           | nd v      | well n              | umber  | for I | Definir      | ng well fo | or Horizontal |  |
| API#                                                |                                                                                                    |                 |               |          |                |         |                  |           |                     |        |       |              |            |               |  |
| Operator Name:                                      |                                                                                                    |                 |               |          |                |         | Property Name:   |           |                     |        |       |              |            | Well Number   |  |
| DEV                                                 | ON ENERG                                                                                           | Y PRODUC        | TION CO.      |          |                | Bell    | Lake 24          | Fe        | d                   |        |       |              |            | 18H           |  |