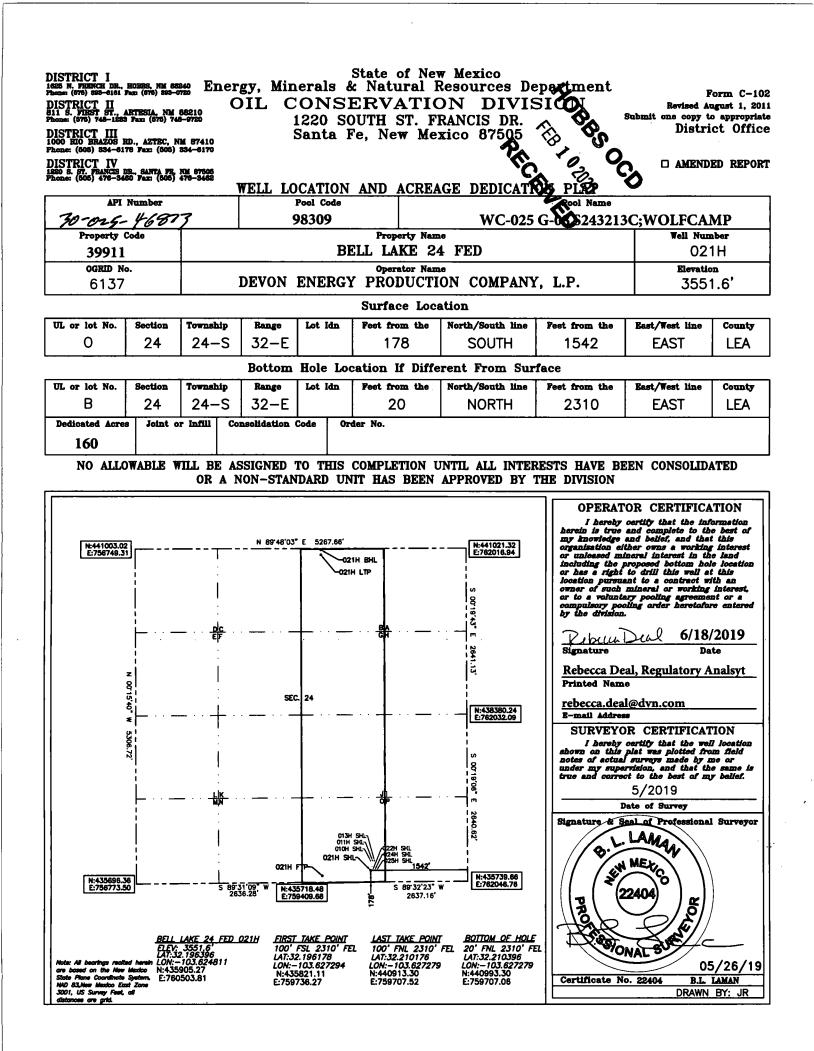

| Intent | x | As Drilled |
|--------|---|------------|
|--------|---|------------|

API #

| Operator Name:                          | Property Name:   | Well Number |
|-----------------------------------------|------------------|-------------|
| DEVON ENERGY PRODUCTION<br>COMPANY, LP. | BELL LAKE 24 FED | 021H        |
|                                         |                  |             |

Kick Off Point (KOP)

| UL     | Section<br>24 | Township<br><b>24S</b> | Range<br>32E | Lot | Feet<br><b>253</b> | From N/S<br>FSL | Feet<br>2310 | From E/W<br>FEL | County<br>LEA |
|--------|---------------|------------------------|--------------|-----|--------------------|-----------------|--------------|-----------------|---------------|
| Latitu | Latitude      |                        |              |     | Longitude          |                 | NAD          |                 |               |
|        | 32.196616     |                        |              | -1  | 103.627293         |                 |              | 83              |               |

First Take Point (FTP)

| UL<br>O | Section 24            | Township<br><b>24-S</b> | Range<br>32-E | Lot                  | Feet<br>100 | From N/S<br>SOUTH | Feet<br>2310 | From E/W<br>EAST | County<br>LEA |
|---------|-----------------------|-------------------------|---------------|----------------------|-------------|-------------------|--------------|------------------|---------------|
|         | Latitude<br>32.196178 |                         |               | Longitude<br>103.627 | 7294        | NAD<br>83         |              |                  |               |

Last Take Point (LTP)

| UL<br>B   | Section 24 | Township<br>24-S | Range<br>32-E | Lot   | Feet<br>100 | From N/S<br>NORTH | Feet<br>2310 | From E/W<br>EAST | County<br>LEA |
|-----------|------------|------------------|---------------|-------|-------------|-------------------|--------------|------------------|---------------|
| Latitude  |            |                  |               |       | Longitu     | Longitude         |              |                  | NAD           |
| 32.210176 |            |                  |               | 103.6 | 103.627279  |                   |              | 83               |               |

Y

Is this well the defining well for the Horizontal Spacing Unit?

Is this well an infill well?

If infill is yes please provide API if available, Operator Name and well number for Defining well for Horizontal Spacing Unit.

| API #          |                |            |
|----------------|----------------|------------|
| Operator Name: | Property Name: | Well Numbe |

KZ 06/29/2018