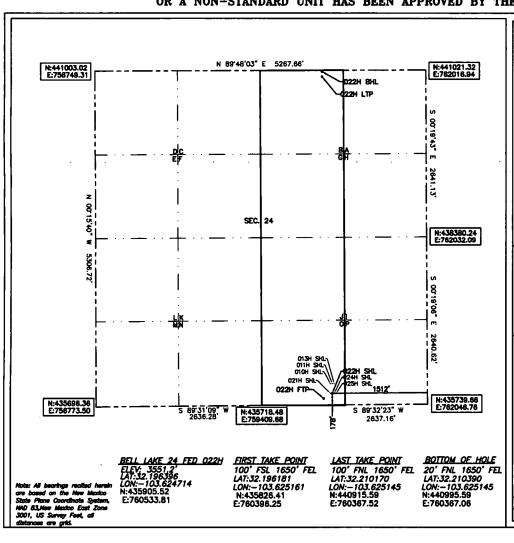

## Surface Location

| UL or lot No. | Section | Township | Range | Lot Idn | Feet from the | North/South line | Feet from the | Bast/West line | County |
|---------------|---------|----------|-------|---------|---------------|------------------|---------------|----------------|--------|
| 0             | 24      | 24-S     | 32-E  |         | 178           | SOUTH            | 1512          | EAST           | LEA    |

## Bottom Hole Location If Different From Surface

| UL or lot No.   | Section 24 | Township 24-S | Range<br>32-E | Lot Idn | Feet from the 20 | North/South line | Peet from the<br>1650 | East/West line<br>EAST | County<br>LEA |
|-----------------|------------|---------------|---------------|---------|------------------|------------------|-----------------------|------------------------|---------------|
| Dedicated Acres | Joint o    | r Infill C    | onsolidation  | Code Or | der No.          | •                |                       | •                      |               |

Certificate No. 22404

05/26/19

B.L. LAMAN DRAWN BY: JR

OPERATOR CERTIFICATION

| Inten                                                                                                                          | t x                                                 | As Dril         | led           |             |                   |                          |                                 |                     |                |              |               |     |
|--------------------------------------------------------------------------------------------------------------------------------|-----------------------------------------------------|-----------------|---------------|-------------|-------------------|--------------------------|---------------------------------|---------------------|----------------|--------------|---------------|-----|
| API #                                                                                                                          | t                                                   | <u>.</u>        |               |             |                   |                          |                                 |                     |                |              |               |     |
| DE                                                                                                                             | Operator Name: DEVON ENERGY PRODUCTION COMPANY, LP. |                 |               |             |                   |                          | Property Name: BELL LAKE 24 FED |                     |                |              |               |     |
| Kick (                                                                                                                         | Off Point                                           | (KOP)           |               |             |                   |                          |                                 |                     |                |              |               |     |
| UL                                                                                                                             | Section 24                                          | Township<br>24S | Range<br>32E  | Lot         | Feet<br><b>50</b> | From                     |                                 | Feet<br><b>1650</b> | Fron <b>FE</b> | n E/W        | County        |     |
| Latit                                                                                                                          | Latitude Longi 32.196047                            |                 |               |             |                   |                          | .62516                          | NAD                 | 83             |              |               |     |
| First                                                                                                                          | Take Poir                                           |                 |               |             |                   |                          |                                 |                     |                |              |               |     |
| UL<br>0                                                                                                                        | Section 24                                          | Township 24-S   | Range<br>32-E | Lot         | Feet<br>100       | From                     |                                 | Feet<br>1650        | Fron           | n E/W        | County<br>LEA |     |
| Latit                                                                                                                          |                                                     |                 | <u> </u>      | l <u></u> . | Longitu           |                          | ····                            | 1.000               | 127.0          | <del></del>  | NAD<br>83     |     |
|                                                                                                                                | Last Take Point (LTP)                               |                 |               |             |                   |                          |                                 |                     |                |              |               |     |
| UL<br>B                                                                                                                        | Section 24                                          | Township 24-S   | Range<br>32-E | Lot         | Feet<br>100       | From N/S<br>NORTH        |                                 |                     | om E/W<br>AST  | Count<br>LEA | .y<br>        |     |
| 132.                                                                                                                           | <sup>ude</sup><br>21017(                            | )               |               |             | Longitu<br>103.   | itude NAD<br>8.625145 83 |                                 |                     |                |              |               |     |
| •                                                                                                                              |                                                     |                 |               | -           |                   |                          |                                 |                     |                | ,            |               |     |
| Is this well the defining well for the Horizontal Spacing Unit?                                                                |                                                     |                 |               |             |                   |                          |                                 |                     |                |              |               |     |
| Is this well an infill well?                                                                                                   |                                                     |                 |               |             |                   |                          |                                 |                     |                |              |               |     |
| If infill is yes please provide API if available, Operator Name and well number for Defining well for Horizontal Spacing Unit. |                                                     |                 |               |             |                   |                          |                                 |                     |                |              |               |     |
| API#                                                                                                                           | +                                                   |                 |               |             |                   |                          |                                 |                     |                |              |               |     |
| Ope                                                                                                                            | Operator Name:                                      |                 |               |             |                   |                          | Name                            |                     | Well Number    |              |               |     |
| DEVON ENERGY PRODUCTION CO.                                                                                                    |                                                     |                 |               |             |                   |                          | Bell Lake 24 Fed                |                     |                |              |               | 21H |