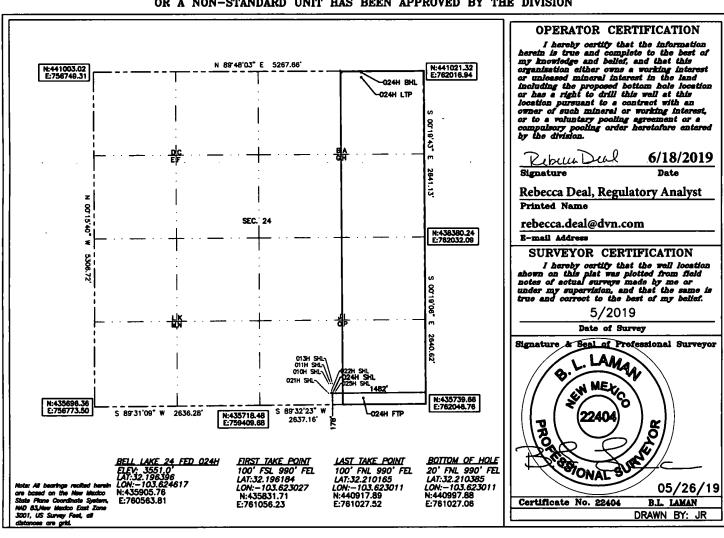

RECEIVED

☐ AMENDED REPORT

WELL LOCATION AND ACREAGE DEDICATION PLAT

| API Number    | Pool Code        | Pool Name WC-025 G-08 S243213C;WOLFCAMP |           |  |  |  |  |
|---------------|------------------|-----------------------------------------|-----------|--|--|--|--|
| 30-026-46875  | 98309            |                                         |           |  |  |  |  |
| Property Code | Prop             | Property Name                           |           |  |  |  |  |
| 39911         | BELL LA          | 024H                                    |           |  |  |  |  |
| OGRID No.     | Oper             | ator Name                               | Elevation |  |  |  |  |
| 6137          | DEVON ENERGY PRO | DUCTION COMPANY, L.P.                   | 3551.0'   |  |  |  |  |

## **Surface Location**

| ſ | UL or lot No. | Section | Township | Range | Lot Idn | Feet from the | North/South line | Feet from the | East/West line | County |
|---|---------------|---------|----------|-------|---------|---------------|------------------|---------------|----------------|--------|
|   | 0             | 24      | 24-S     | 32-E  |         | 178           | SOUTH            | 1482          | EAST           | LEA    |

## Bottom Hole Location If Different From Surface

| UL or lot No.   | Section | Township Range |               | Lot Idn | Feet from the | North/South line | Feet from the | East/West line | County   |
|-----------------|---------|----------------|---------------|---------|---------------|------------------|---------------|----------------|----------|
| Α               | 24      | 24-S           | 32-E          |         | 20            | NORTH            | 990           | EAST           | LEA      |
| Dedicated Acres | Joint o | r Infill Co    | nsolidation ( | Code Or | der No.       |                  |               | <u> </u>       | <u> </u> |
| 160             |         |                |               |         |               |                  |               |                |          |

NO ALLOWABLE WILL BE ASSIGNED TO THIS COMPLETION UNTIL ALL INTERESTS HAVE BEEN CONSOLIDATED OR A NON-STANDARD UNIT HAS BEEN APPROVED BY THE DIVISION

| Inten                                               | nt x                     | As Dril         | led           |          |                      |                |                   |             |                     |        |             |                    |               |              |  |
|-----------------------------------------------------|--------------------------|-----------------|---------------|----------|----------------------|----------------|-------------------|-------------|---------------------|--------|-------------|--------------------|---------------|--------------|--|
| API #                                               |                          | 5-46874         | ]             |          |                      |                |                   |             |                     |        |             |                    |               |              |  |
| Operator Name: DEVON ENERGY PRODUCTION COMPANY, LP. |                          |                 |               |          |                      |                | perty N<br>_L LA  |             | Well Number<br>024H |        |             |                    |               |              |  |
| Kick (                                              | Off Point                | (KOP)           |               |          |                      |                |                   |             |                     |        |             |                    |               |              |  |
| UL                                                  | Section 24               | Township<br>24S | Range<br>32E  | Lot      | Feet<br>50           |                | From f            | N/S         | Feet<br>990         | ,      |             | n E/W<br><b>EL</b> | County        | LEA          |  |
| Latit                                               | ude<br>32.196            | 036             |               | l l      | Longitu              |                | 103.62            | 3030        |                     |        |             | <del></del>        | NAD<br>83     |              |  |
| First                                               | Take Poir                | nt (FTP)        |               |          |                      |                |                   |             |                     |        |             |                    | I             |              |  |
| UL<br>P                                             | Section 24               | Township 24-S   | Range<br>32-E | Lot      | Feet<br>100          |                | From N/S<br>SOUTH |             | Feet<br>990         |        | Fron<br>EAS | n E/W<br>ST        | County<br>LEA |              |  |
| Latite 32.                                          | ude<br>196184            | <b> </b>        |               | <u>.</u> | Longitu<br>103.0     |                | 027               |             | <b>-</b>            |        |             |                    | NAD<br>83     |              |  |
| Last 1                                              | Гаke Poin                | t (LTP)         |               |          |                      |                |                   |             |                     |        |             |                    |               |              |  |
| UL<br>A                                             | Section 24               | Township 24-S   | Range<br>32-E | Lot      | Feet<br>100          |                | m N/S<br>PRTH     | Feet<br>990 |                     | From E |             | Count<br>LEA       | ту            |              |  |
| Latite 32.                                          | <sub>ude</sub><br>210165 | 5               |               |          | _                    | ngitude NAD 83 |                   |             |                     |        |             |                    |               |              |  |
|                                                     |                          |                 |               |          |                      |                |                   |             |                     |        |             |                    |               |              |  |
| Is this                                             | s well the               | defining v      | vell for th   | e Horiz  | ontal S <sub>l</sub> | pacinį         | g Unit?           | ) [         | Y                   | ]      |             |                    |               |              |  |
| Is this                                             | s well an                | infill well?    |               |          | ]                    |                |                   |             |                     |        |             |                    |               |              |  |
|                                                     | ll is yes p<br>ng Unit.  | lease provi     | de API if     | availab  | le, Ope              | rator          | Name              | and v       | vell nu             | umber  | for l       | Definir            | ng well fo    | r Horizontal |  |
| API#                                                | ;                        |                 |               |          |                      |                |                   |             |                     |        |             |                    |               |              |  |
| Ope                                                 | Operator Name:           |                 |               |          |                      |                | Property Name:    |             |                     |        |             |                    |               | Well Number  |  |
|                                                     |                          |                 |               |          |                      |                |                   |             |                     |        |             |                    |               |              |  |