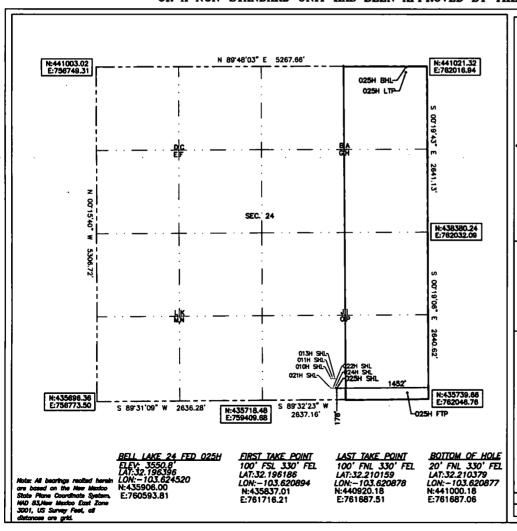

WELL LOCATION AND ACREAGE DEDICATION PLAT

| API Number    | Pool Code        | Pool Name                             |                      |  |  |  |  |
|---------------|------------------|---------------------------------------|----------------------|--|--|--|--|
| 30-025 46876  | 98309            | WC-025 G-08 S243213C;\                | WOLFCAMP             |  |  |  |  |
| Property Code | -                | Property Name                         |                      |  |  |  |  |
| 39911         | BELL LA          | BELL LAKE 24 FED                      |                      |  |  |  |  |
| OGRID No.     |                  | ator Name                             | Elevation<br>3550.8' |  |  |  |  |
| 6137          | DEVON ENERGY PRO | DEVON ENERGY PRODUCTION COMPANY, L.P. |                      |  |  |  |  |

## Surface Location

| ſ | UL or lot No. | Section | Township | Range | Lot Idn | Feet from the | North/South line | Feet from the | East/West line | County |
|---|---------------|---------|----------|-------|---------|---------------|------------------|---------------|----------------|--------|
|   | 0             | 24      | 24-S     | 32-E  |         | 178           | SOUTH            | 1452          | EAST           | LEA    |

## Bottom Hole Location If Different From Surface

| UL or lot No.  | Section<br>24 | Township<br>24-S | Range<br>32-E | Lot Idn | Feet from the 20 | North/South line NORTH | Peet from the 330 | EAST | County<br>LEA |
|----------------|---------------|------------------|---------------|---------|------------------|------------------------|-------------------|------|---------------|
| Dedicated Acre | s Joint o     | r Infill Co      | nsolidation ( | Code Or | der No.          |                        |                   |      |               |

NO ALLOWABLE WILL BE ASSIGNED TO THIS COMPLETION UNTIL ALL INTERESTS HAVE BEEN CONSOLIDATED OR A NON-STANDARD UNIT HAS BEEN APPROVED BY THE DIVISION