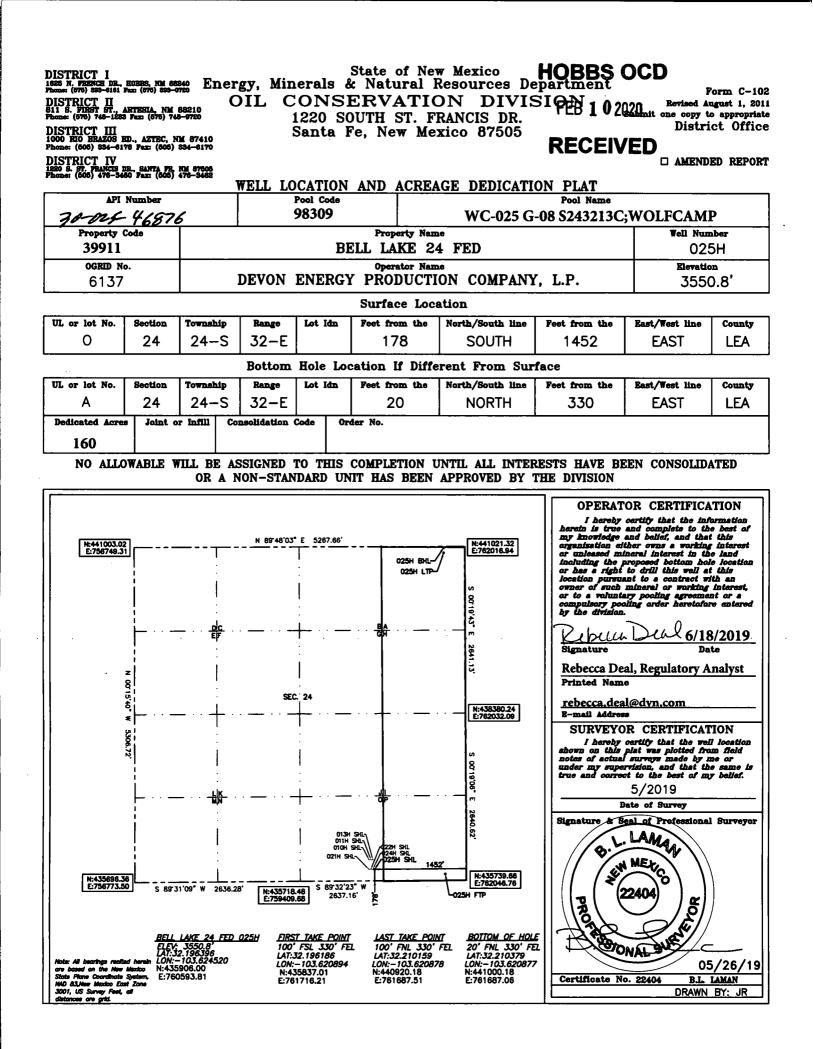

\_\_\_\_\_

| Intent | × As Drilled |  |  |  |
|--------|--------------|--|--|--|
| API #  |              |  |  |  |
| 20     | -025-46876   |  |  |  |

| 100.0                   |                  |             |
|-------------------------|------------------|-------------|
| Operator Name:          | Property Name:   | Well Number |
| DEVON ENERGY PRODUCTION | BELL LAKE 24 FED | 025H        |
| COMPANY, LP.            |                  |             |
|                         |                  | I           |

## Kick Off Point (KOP)

| UL | Section<br>24         | Township<br>24S | Range<br>32E | Lot                   | Feet<br>50 | From N/S<br>FSL | Feet<br>330 | From E/W | County<br>LEA |
|----|-----------------------|-----------------|--------------|-----------------------|------------|-----------------|-------------|----------|---------------|
|    | Latitude<br>32.196024 |                 |              | Longitude<br>-103.620 | 0897       | NAD<br>83       |             |          |               |

## First Take Point (FTP)

| UL<br>P   | Section 24 | Township<br>24-S | Range<br>32-E | Lot       | Feet<br>100 | From N/S<br>SOUTH | Feet<br>330 | From E/W<br>EAST | County<br>LEA |
|-----------|------------|------------------|---------------|-----------|-------------|-------------------|-------------|------------------|---------------|
| Latitude  |            |                  |               | Longitude |             | NAD               |             |                  |               |
| 32.196186 |            |                  |               |           | 103.620     | 894               | 83          |                  |               |

## Last Take Point (LTP)

| UL<br>A   | Section 24 | Township<br>24-S | Range<br>32-E | Lot | Feet<br>100 | From N/S<br>NORTH | Feet<br>330 | From E/W<br>EAST | County<br>LEA |
|-----------|------------|------------------|---------------|-----|-------------|-------------------|-------------|------------------|---------------|
| Latitude  |            |                  |               |     | Longitu     | de                |             | NAD              |               |
| 32.210159 |            |                  |               |     | 103.620878  |                   |             |                  | 83            |

| API #                                         |                                    |                    |
|-----------------------------------------------|------------------------------------|--------------------|
| Operator Name:<br>DEVON ENERGY PRODUCTION CO. | Property Name:<br>Bell Lake 24 Fed | Well Number<br>24H |
|                                               |                                    |                    |