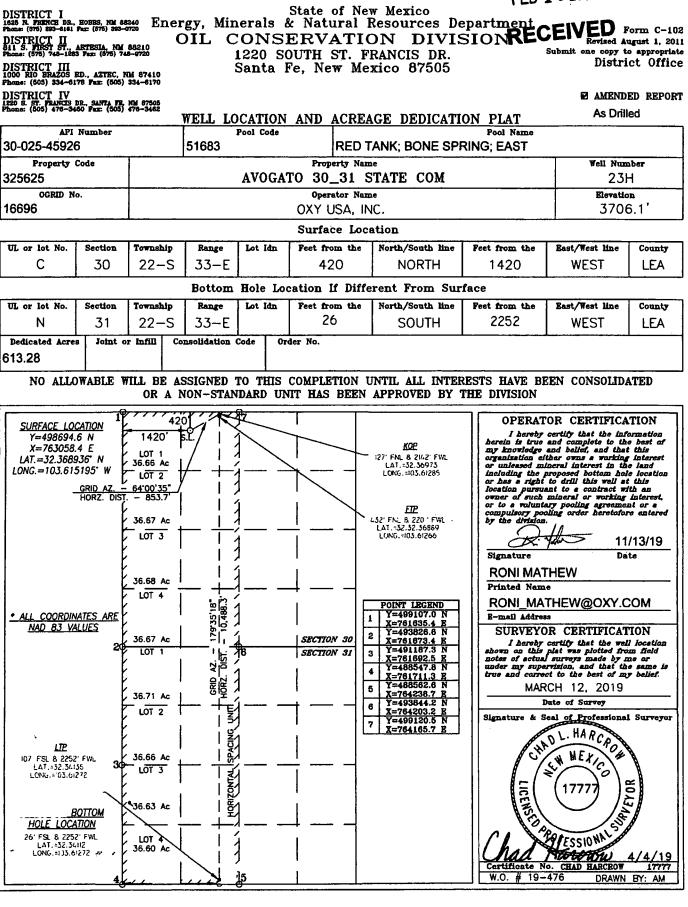

## HOBBS OCD

FEB 1 3 2020

|                       | · .                     | HOBBS OCD    |
|-----------------------|-------------------------|--------------|
| Intent As DrilledX    |                         | FEB 1 3 2020 |
| API #<br>30-025-45926 |                         | RECEIVED     |
| Operator Name:        | Property Name:          | Well Number  |
| OXY USA, INC          | AVOGATO 30-31 STATE COM | 23н          |

## Kick Off Point (KOP)

| UL       | Section | Township | Range | Lot | Feet      | From N/S   | Feet | From E/W | County |
|----------|---------|----------|-------|-----|-----------|------------|------|----------|--------|
| С        | 30      | 22-S     | 33-E  |     | 127       | N          | 2142 | w        | LEA    |
| Latitude | :       |          |       |     | Longitude |            |      |          | NAD    |
|          |         | 32.36973 |       |     |           | -103.61285 |      |          | 83     |

## First Take Point (FTP)

| UL       | Section | Township | Range | Lot | Feet      | From N/S   | Feet | From E/W | County |
|----------|---------|----------|-------|-----|-----------|------------|------|----------|--------|
| С        | 30      | 22-S     | 33-E  |     | 432       | N          | 2201 | w        | LEA    |
| Latitude |         |          |       | L   | Longitude |            |      | -        | NAD    |
|          |         | 32.36889 |       |     |           | -103.61266 |      |          | 83     |

## Last Take Point (LTP)

| UL       | Section  | Township | Range | Lot | Feet      | From N/S   | Feet | From E/W | County |
|----------|----------|----------|-------|-----|-----------|------------|------|----------|--------|
| N        | 31       | 22-5     | 33-E  |     | 107       | S          | 2252 | w        | LEA    |
| Latitude |          |          |       |     | Longitude |            |      |          | NAD    |
|          | 32.34135 |          |       |     |           | -103.61272 |      |          | 83     |